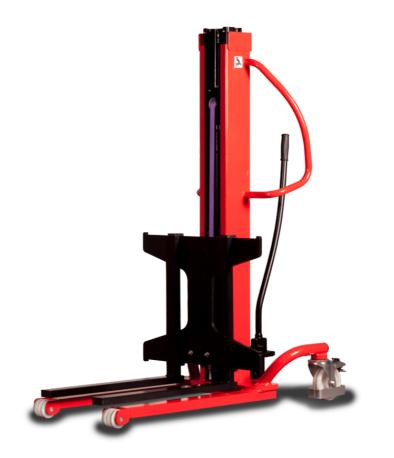

## **KLEOS HM 500 D18**

|      | Technical characteristics               |    | Metric              |
|------|-----------------------------------------|----|---------------------|
| 1.1  | Manufacturer                            |    | Manitou             |
| 1.2  | Model Name                              |    | HM 500 D18          |
| 1.3  | Power source                            |    | Manual              |
| 1.4  | Operator type                           |    | Pedestrian          |
| 1.5  | Max. capacity                           | Q  | 500 kg              |
| 1.6  | Load center of gravity                  | С  | 250 mm              |
|      | Weight                                  |    |                     |
| 2.1  | Overall weight without tools            |    | 178 kg              |
|      | Wheels                                  |    |                     |
| 3.1  | Tires type                              |    | Nylon               |
| 3.2  | Dimensions of front wheels              |    | 2x (75x65)          |
| 3.3  | Dimensions of rear wheels               |    | 2x (150x50)         |
|      | Dimensions                              |    |                     |
| 4.2  | Mast lowered height                     | h1 | 1600 mm             |
| 4.5  | Mast extended height                    | h4 | 1780 mm             |
| 4.19 | Overall length                          | 11 | 1300 mm             |
| 4.20 | Length to face of forks                 | 12 | 575 mm              |
| 4.21 | Overall width                           | b1 | 710 mm              |
| 4.25 | Fork spread                             | b5 | 519 mm              |
| 4.32 | Ground clearance at centre of wheelbase | m2 | 35 mm               |
|      | Performances                            |    |                     |
| 5.2  | Lifting speed (laden / unladen)         |    | 0.10 m/s / 0.10 m/s |
| 5.3  | Lowering speed (laden / unladen)        |    | 0.10 m/s / 0.10 m/s |
| 5.11 | Parking brake                           |    | Mecanic             |