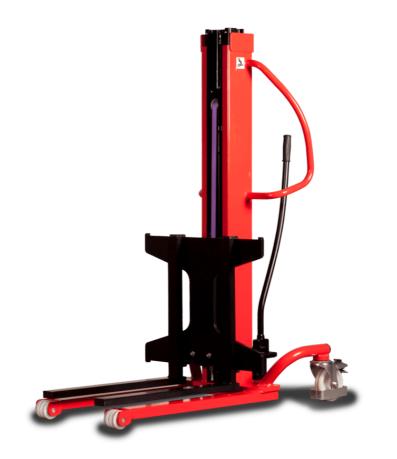

## **KLEOS HM 500 D18**

|      | Technical characteristics               |    | Metric              |
|------|-----------------------------------------|----|---------------------|
| 1.1  | Manufacturer                            |    | Manitou             |
| 1.2  | Model Name                              |    | HM 500 D18          |
| 1.3  | Power source                            |    | Manual              |
| 1.4  | Operator type                           |    | Pedestrian          |
| 1.5  | Max. capacity                           | Q  | 500 kg              |
| 1.6  | Load center of gravity                  | С  | 250 mm              |
|      | Weight                                  |    |                     |
| 2.1  | Overall weight without tools            |    | 178 kg              |
|      | Wheels                                  |    |                     |
| 3.1  | Tires type                              |    | Nylon               |
| 3.2  | Dimensions of front wheels              |    | 2x (75x65)          |
| 3.3  | Dimensions of rear wheels               |    | 2x (150x50)         |
|      | Dimensions                              |    |                     |
| 4.2  | Mast lowered height                     | h1 | 1600 mm             |
| 4.5  | Mast extended height                    | h4 | 1780 mm             |
| 4.19 | Overall length                          | l1 | 1300 mm             |
| 4.20 | Length to face of forks                 | 12 | 575 mm              |
| 4.21 | Overall width                           | b1 | 710 mm              |
| 4.25 | Fork spread                             | b5 | 519 mm              |
| 4.32 | Ground clearance at centre of wheelbase | m2 | 35 mm               |
|      | Performances                            |    |                     |
| 5.2  | Lifting speed (laden / unladen)         |    | 0.10 m/s / 0.10 m/s |
| 5.3  | Lowering speed (laden / unladen)        |    | 0.10 m/s / 0.10 m/s |
| 5.11 | Parking brake                           |    | Mecanic             |