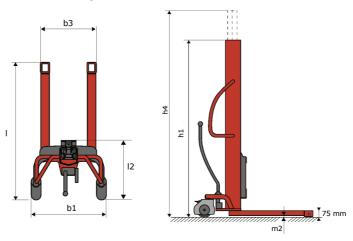

## **KLEOS HM 500 D18**

|      | Technical characteristics               |    | Metric              |
|------|-----------------------------------------|----|---------------------|
| 1.1  | Manufacturer                            |    | Manitou             |
| 1.2  | Model Name                              |    | HM 500 D18          |
| 1.3  | Power source                            |    | Manual              |
| 1.4  | Operator type                           |    | Pedestrian          |
| 1.5  | Max. capacity                           | Q  | 500 kg              |
| 1.6  | Load center of gravity                  | С  | 250 mm              |
|      | Weight                                  |    |                     |
| 2.1  | Overall weight without tools            |    | 178 kg              |
|      | Wheels                                  |    |                     |
| 3.1  | Tires type                              |    | Nylon               |
| 3.2  | Dimensions of front wheels              |    | 2x (75x65)          |
| 3.3  | Dimensions of rear wheels               |    | 2x (150x50)         |
|      | Dimensions                              |    |                     |
| 4.2  | Mast lowered height                     | h1 | 1600 mm             |
| 4.5  | Mast extended height                    | h4 | 1780 mm             |
| 4.19 | Overall length                          | l1 | 1300 mm             |
| 4.20 | Length to face of forks                 | 12 | 575 mm              |
| 4.21 | Overall width                           | b1 | 710 mm              |
| 4.25 | Fork spread                             | b5 | 519 mm              |
| 4.32 | Ground clearance at centre of wheelbase | m2 | 35 mm               |
|      | Performances                            |    |                     |
| 5.2  | Lifting speed (laden / unladen)         |    | 0.10 m/s / 0.10 m/s |
| 5.3  | Lowering speed (laden / unladen)        |    | 0.10 m/s / 0.10 m/s |
| 5.11 | Parking brake                           |    | Mecanic             |

## Kleos HM 500 D18 - Dimensional drawing