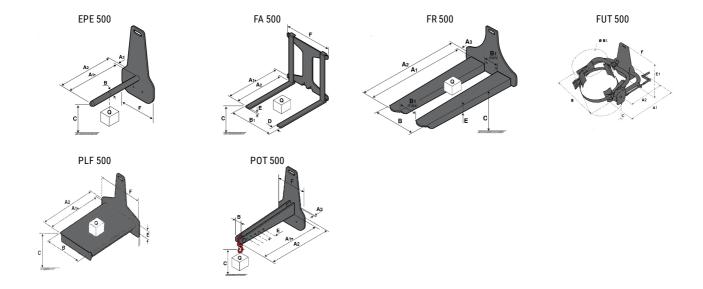

### **Tool characteristics**

| Tool 500 kg | Attachment capacity | Center of gravity of load | A1   | A2   | В    | E   | B1  | С   | D  | Е   | E1  | E2 | F   | Weight |
|-------------|---------------------|---------------------------|------|------|------|-----|-----|-----|----|-----|-----|----|-----|--------|
|             | kg                  | mm                        | mm   | mm   | mm   | mm  | mm  | mm  | mm | mm  | mm  | mm | mm  | kg     |
| EPE 500     | 500                 | 350                       | 700  | 715  | 50   | -   | -   | 252 | -  | -   | -   | -  | 320 | 30     |
| FA 500      | 500                 | 350                       | 700  | 745  | -    | 250 | 680 | 45  | 60 | 30  | -   | -  | 720 | 54     |
| FR 500      | 500                 | 600                       | 1150 | 1177 | 560  | 200 | 315 | 85  | -  | 70  | -   | -  | 700 | 68     |
| FUT 500     | 300                 | 600                       | 795  | 650  | 1057 | 350 | 650 | 245 | -  | 240 | 631 | -  | -   | 92     |
| PLF 500     | 500                 | 350                       | 700  | 727  | 600  | -   | -   | 280 | -  | 91  | -   | -  | 630 | 50     |
| POT 500     | 250                 | 600                       | 625  | 652  | 50   | -   | -   | 150 | -  | -   | -   | -  | 320 | 25     |

## Tools