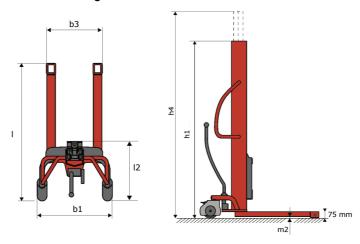

# **KLEOS HM 500 D18**

|      | Technical characteristics               |    | Metric              |
|------|-----------------------------------------|----|---------------------|
| 1.1  | Manufacturer                            |    | Manitou             |
| 1.2  | Model Name                              |    | HM 500 D18          |
| 1.3  | Power source                            |    | Manual              |
| 1.4  | Operator type                           |    | Pedestrian          |
| 1.5  | Max. capacity                           | Q  | 500 kg              |
| 1.6  | Load center of gravity                  | С  | 250 mm              |
|      | Weight                                  |    |                     |
| 2.1  | Overall weight without tools            |    | 178 kg              |
|      | Wheels                                  |    |                     |
| 3.1  | Tires type                              |    | Nylon               |
| 3.2  | Dimensions of front wheels              |    | 2x (75x65)          |
| 3.3  | Dimensions of rear wheels               |    | 2x (150x50)         |
|      | Dimensions                              |    |                     |
| 4.2  | Mast lowered height                     | h1 | 1600 mm             |
| 4.5  | Mast extended height                    | h4 | 1780 mm             |
| 4.19 | Overall length                          | l1 | 1300 mm             |
| 4.20 | Length to face of forks                 | 12 | 575 mm              |
| 4.21 | Overall width                           | b1 | 710 mm              |
| 4.25 | Fork spread                             | b5 | 519 mm              |
| 4.32 | Ground clearance at centre of wheelbase | m2 | 35 mm               |
|      | Performances                            |    |                     |
| 5.2  | Lifting speed (laden / unladen)         |    | 0.10 m/s / 0.10 m/s |
| 5.3  | Lowering speed (laden / unladen)        |    | 0.10 m/s / 0.10 m/s |
| 5.11 | Parking brake                           |    | Mecanic             |

#### Kleos HM 500 D18 - Dimensional drawing