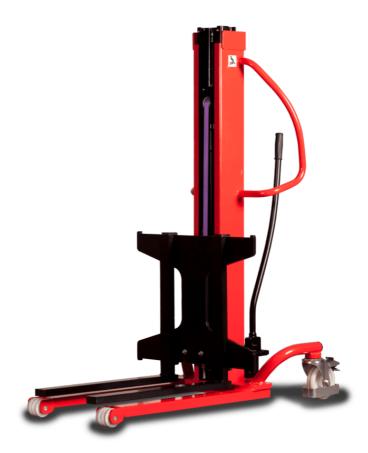

# **KLEOS HM 500 D18**

|      | Technical characteristics               |    | Metric              |
|------|-----------------------------------------|----|---------------------|
| 1.1  | Manufacturer                            |    | Manitou             |
| 1.2  | Model Name                              |    | HM 500 D18          |
| 1.3  | Power source                            |    | Manual              |
| 1.4  | Operator type                           |    | Pedestrian          |
| 1.5  | Max. capacity                           | Q  | 500 kg              |
| 1.6  | Load center of gravity                  | С  | 250 mm              |
|      | Weight                                  |    |                     |
| 2.1  | Overall weight without tools            |    | 178 kg              |
|      | Wheels                                  |    |                     |
| 3.1  | Tires type                              |    | Nylon               |
| 3.2  | Dimensions of front wheels              |    | 2x (75x65)          |
| 3.3  | Dimensions of rear wheels               |    | 2x (150x50)         |
|      | Dimensions                              |    |                     |
| 4.2  | Mast lowered height                     | h1 | 1600 mm             |
| 4.5  | Mast extended height                    | h4 | 1780 mm             |
| 4.19 | Overall length                          | l1 | 1300 mm             |
| 4.20 | Length to face of forks                 | 12 | 575 mm              |
| 4.21 | Overall width                           | b1 | 710 mm              |
| 4.25 | Fork spread                             | b5 | 519 mm              |
| 4.32 | Ground clearance at centre of wheelbase | m2 | 35 mm               |
|      | Performances                            |    |                     |
| 5.2  | Lifting speed (laden / unladen)         |    | 0.10 m/s / 0.10 m/s |
| 5.3  | Lowering speed (laden / unladen)        |    | 0.10 m/s / 0.10 m/s |
| 5.11 | Parking brake                           |    | Mecanic             |