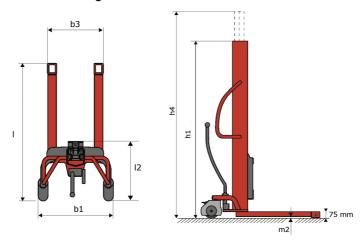

# **KLEOS HM 500 D18**

|      | Technical characteristics               |    | Metric              |
|------|-----------------------------------------|----|---------------------|
| 1.1  | Manufacturer                            |    | Manitou             |
| 1.2  | Model Name                              |    | HM 500 D18          |
| 1.3  | Power source                            |    | Manual              |
| 1.4  | Operator type                           |    | Pedestrian          |
| 1.5  | Max. capacity                           | 0  | 500 kg              |
| 1.6  | Load center of gravity                  | Q  | 250 mm              |
| 1.0  |                                         | С  | 230 111111          |
| 2.1  | Weight                                  |    | 170 km              |
| Z.1  | Overall weight without tools            |    | 178 kg              |
| 0.4  | Wheels                                  |    | N.1                 |
| 3.1  | Tires type                              |    | Nylon               |
| 3.2  | Dimensions of front wheels              |    | 2x (75x65)          |
| 3.3  | Dimensions of rear wheels               |    | 2x (150x50)         |
|      | Dimensions                              |    |                     |
| 4.2  | Mast lowered height                     | h1 | 1600 mm             |
| 4.5  | Mast extended height                    | h4 | 1780 mm             |
| 4.19 | Overall length                          | I1 | 1300 mm             |
| 4.20 | Length to face of forks                 | 12 | 575 mm              |
| 4.21 | Overall width                           | b1 | 710 mm              |
| 4.25 | Fork spread                             | b5 | 519 mm              |
| 4.32 | Ground clearance at centre of wheelbase | m2 | 35 mm               |
|      | Performances                            |    |                     |
| 5.2  | Lifting speed (laden / unladen)         |    | 0.10 m/s / 0.10 m/s |
| 5.3  | Lowering speed (laden / unladen)        |    | 0.10 m/s / 0.10 m/s |
| 5.11 | Parking brake                           |    | Mecanic             |

#### Kleos HM 500 D18 - Dimensional drawing