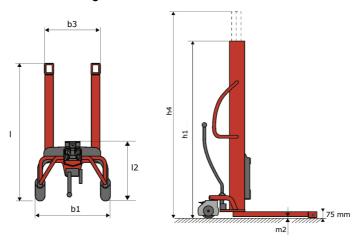

# **KLEOS HM 500 D18**

|      | Technical characteristics               |    | Metric              |
|------|-----------------------------------------|----|---------------------|
| 1.1  | Manufacturer                            |    | Manitou             |
| 1.2  | Model Name                              |    | HM 500 D18          |
| 1.3  | Power source                            |    | Manual              |
| 1.4  | Operator type                           |    | Pedestrian          |
| 1.5  | Max. capacity                           | Q  | 500 kg              |
| 1.6  | Load center of gravity                  | c  | 250 mm              |
|      | Weight                                  |    |                     |
| 2.1  | Overall weight without tools            |    | 178 kg              |
|      | Wheels                                  |    |                     |
| 3.1  | Tires type                              |    | Nylon               |
| 3.2  | Dimensions of front wheels              |    | 2x (75x65)          |
| 3.3  | Dimensions of rear wheels               |    | 2x (150x50)         |
|      | Dimensions                              |    |                     |
| 4.2  | Mast lowered height                     | h1 | 1600 mm             |
| 4.5  | Mast extended height                    | h4 | 1780 mm             |
| 4.19 | Overall length                          | l1 | 1300 mm             |
| 4.20 | Length to face of forks                 | 12 | 575 mm              |
| 4.21 | Overall width                           | b1 | 710 mm              |
| 4.25 | Fork spread                             | b5 | 519 mm              |
| 4.32 | Ground clearance at centre of wheelbase | m2 | 35 mm               |
|      | Performances                            |    |                     |
| 5.2  | Lifting speed (laden / unladen)         |    | 0.10 m/s / 0.10 m/s |
| 5.3  | Lowering speed (laden / unladen)        |    | 0.10 m/s / 0.10 m/s |
| 5.11 | Parking brake                           |    | Mecanic             |

#### Kleos HM 500 D18 - Dimensional drawing