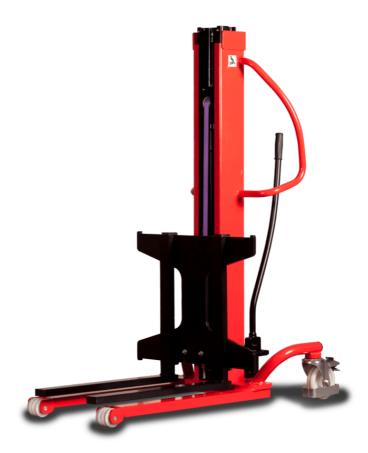

# **KLEOS HM 500 D18**

|      | Technical characteristics               |    | Metric              |
|------|-----------------------------------------|----|---------------------|
| 1.1  | Manufacturer                            |    | Manitou             |
| 1.2  | Model Name                              |    | HM 500 D18          |
| 1.3  | Power source                            |    | Manual              |
| 1.4  | Operator type                           |    | Pedestrian          |
| 1.5  | Max. capacity                           | Q  | 500 kg              |
| 1.6  | Load center of gravity                  | c  | 250 mm              |
|      | Weight                                  |    |                     |
| 2.1  | Overall weight without tools            |    | 178 kg              |
|      | Wheels                                  |    |                     |
| 3.1  | Tires type                              |    | Nylon               |
| 3.2  | Dimensions of front wheels              |    | 2x (75x65)          |
| 3.3  | Dimensions of rear wheels               |    | 2x (150x50)         |
|      | Dimensions                              |    |                     |
| 4.2  | Mast lowered height                     | h1 | 1600 mm             |
| 4.5  | Mast extended height                    | h4 | 1780 mm             |
| 4.19 | Overall length                          | l1 | 1300 mm             |
| 4.20 | Length to face of forks                 | 12 | 575 mm              |
| 4.21 | Overall width                           | b1 | 710 mm              |
| 4.25 | Fork spread                             | b5 | 519 mm              |
| 4.32 | Ground clearance at centre of wheelbase | m2 | 35 mm               |
|      | Performances                            |    |                     |
| 5.2  | Lifting speed (laden / unladen)         |    | 0.10 m/s / 0.10 m/s |
| 5.3  | Lowering speed (laden / unladen)        |    | 0.10 m/s / 0.10 m/s |
| 5.11 | Parking brake                           |    | Mecanic             |