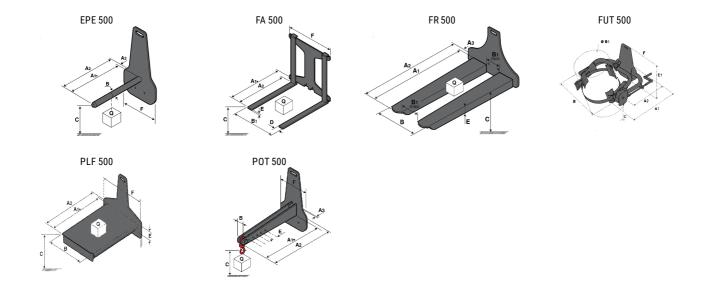

### **Tool characteristics**

| Tool 500 kg | Attachment capacity | Center of gravity of load | A1   | A2   | В    | E   | 31  | С   | D  | Ε   | E1  | E2 | F   | Weight |
|-------------|---------------------|---------------------------|------|------|------|-----|-----|-----|----|-----|-----|----|-----|--------|
|             | kg                  | mm                        | mm   | mm   | mm   | mm  | mm  | mm  | mm | mm  | mm  | mm | mm  | kg     |
| EPE 500     | 500                 | 350                       | 700  | 715  | 50   | -   | -   | 252 | -  | -   | -   | -  | 320 | 30     |
| FA 500      | 500                 | 350                       | 700  | 745  | -    | 250 | 680 | 45  | 60 | 30  | -   | -  | 720 | 54     |
| FR 500      | 500                 | 600                       | 1150 | 1177 | 560  | 200 | 315 | 85  | -  | 70  | -   | -  | 700 | 68     |
| FUT 500     | 300                 | 600                       | 795  | 650  | 1057 | 350 | 650 | 245 | -  | 240 | 631 | -  | -   | 92     |
| PLF 500     | 500                 | 350                       | 700  | 727  | 600  | -   | -   | 280 | -  | 91  | -   | -  | 630 | 50     |
| POT 500     | 250                 | 600                       | 625  | 652  | 50   | -   | -   | 150 | -  | -   | -   | -  | 320 | 25     |

## Tools