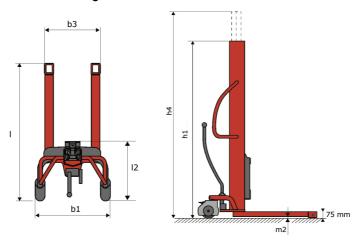

#### Kleos HM 500 D18 - Dimensional drawing

# **KLEOS HM 500 D18**

|      |                                         | RELEGITATION OF THE PROPERTY O |                     |  |  |  |  |  |  |
|------|-----------------------------------------|--------------------------------------------------------------------------------------------------------------------------------------------------------------------------------------------------------------------------------------------------------------------------------------------------------------------------------------------------------------------------------------------------------------------------------------------------------------------------------------------------------------------------------------------------------------------------------------------------------------------------------------------------------------------------------------------------------------------------------------------------------------------------------------------------------------------------------------------------------------------------------------------------------------------------------------------------------------------------------------------------------------------------------------------------------------------------------------------------------------------------------------------------------------------------------------------------------------------------------------------------------------------------------------------------------------------------------------------------------------------------------------------------------------------------------------------------------------------------------------------------------------------------------------------------------------------------------------------------------------------------------------------------------------------------------------------------------------------------------------------------------------------------------------------------------------------------------------------------------------------------------------------------------------------------------------------------------------------------------------------------------------------------------------------------------------------------------------------------------------------------------|---------------------|--|--|--|--|--|--|
|      | Technical characteristics               |                                                                                                                                                                                                                                                                                                                                                                                                                                                                                                                                                                                                                                                                                                                                                                                                                                                                                                                                                                                                                                                                                                                                                                                                                                                                                                                                                                                                                                                                                                                                                                                                                                                                                                                                                                                                                                                                                                                                                                                                                                                                                                                                | Metric              |  |  |  |  |  |  |
| 1.1  | Manufacturer                            |                                                                                                                                                                                                                                                                                                                                                                                                                                                                                                                                                                                                                                                                                                                                                                                                                                                                                                                                                                                                                                                                                                                                                                                                                                                                                                                                                                                                                                                                                                                                                                                                                                                                                                                                                                                                                                                                                                                                                                                                                                                                                                                                | Manitou             |  |  |  |  |  |  |
| 1.2  | Model Name                              |                                                                                                                                                                                                                                                                                                                                                                                                                                                                                                                                                                                                                                                                                                                                                                                                                                                                                                                                                                                                                                                                                                                                                                                                                                                                                                                                                                                                                                                                                                                                                                                                                                                                                                                                                                                                                                                                                                                                                                                                                                                                                                                                | HM 500 D18          |  |  |  |  |  |  |
| 1.3  | Power source                            |                                                                                                                                                                                                                                                                                                                                                                                                                                                                                                                                                                                                                                                                                                                                                                                                                                                                                                                                                                                                                                                                                                                                                                                                                                                                                                                                                                                                                                                                                                                                                                                                                                                                                                                                                                                                                                                                                                                                                                                                                                                                                                                                | Manual              |  |  |  |  |  |  |
| 1.4  | Operator type                           |                                                                                                                                                                                                                                                                                                                                                                                                                                                                                                                                                                                                                                                                                                                                                                                                                                                                                                                                                                                                                                                                                                                                                                                                                                                                                                                                                                                                                                                                                                                                                                                                                                                                                                                                                                                                                                                                                                                                                                                                                                                                                                                                | Pedestrian          |  |  |  |  |  |  |
| 1.5  | Max. capacity                           | Q                                                                                                                                                                                                                                                                                                                                                                                                                                                                                                                                                                                                                                                                                                                                                                                                                                                                                                                                                                                                                                                                                                                                                                                                                                                                                                                                                                                                                                                                                                                                                                                                                                                                                                                                                                                                                                                                                                                                                                                                                                                                                                                              | 500 kg              |  |  |  |  |  |  |
| 1.6  | Load center of gravity                  | c                                                                                                                                                                                                                                                                                                                                                                                                                                                                                                                                                                                                                                                                                                                                                                                                                                                                                                                                                                                                                                                                                                                                                                                                                                                                                                                                                                                                                                                                                                                                                                                                                                                                                                                                                                                                                                                                                                                                                                                                                                                                                                                              | 250 mm              |  |  |  |  |  |  |
|      | Weight                                  |                                                                                                                                                                                                                                                                                                                                                                                                                                                                                                                                                                                                                                                                                                                                                                                                                                                                                                                                                                                                                                                                                                                                                                                                                                                                                                                                                                                                                                                                                                                                                                                                                                                                                                                                                                                                                                                                                                                                                                                                                                                                                                                                |                     |  |  |  |  |  |  |
| 2.1  | Overall weight without tools            |                                                                                                                                                                                                                                                                                                                                                                                                                                                                                                                                                                                                                                                                                                                                                                                                                                                                                                                                                                                                                                                                                                                                                                                                                                                                                                                                                                                                                                                                                                                                                                                                                                                                                                                                                                                                                                                                                                                                                                                                                                                                                                                                | 178 kg              |  |  |  |  |  |  |
|      | Wheels                                  |                                                                                                                                                                                                                                                                                                                                                                                                                                                                                                                                                                                                                                                                                                                                                                                                                                                                                                                                                                                                                                                                                                                                                                                                                                                                                                                                                                                                                                                                                                                                                                                                                                                                                                                                                                                                                                                                                                                                                                                                                                                                                                                                |                     |  |  |  |  |  |  |
| 3.1  | Tires type                              |                                                                                                                                                                                                                                                                                                                                                                                                                                                                                                                                                                                                                                                                                                                                                                                                                                                                                                                                                                                                                                                                                                                                                                                                                                                                                                                                                                                                                                                                                                                                                                                                                                                                                                                                                                                                                                                                                                                                                                                                                                                                                                                                | Nylon               |  |  |  |  |  |  |
| 3.2  | Dimensions of front wheels              |                                                                                                                                                                                                                                                                                                                                                                                                                                                                                                                                                                                                                                                                                                                                                                                                                                                                                                                                                                                                                                                                                                                                                                                                                                                                                                                                                                                                                                                                                                                                                                                                                                                                                                                                                                                                                                                                                                                                                                                                                                                                                                                                | 2x (75x65)          |  |  |  |  |  |  |
| 3.3  | Dimensions of rear wheels               |                                                                                                                                                                                                                                                                                                                                                                                                                                                                                                                                                                                                                                                                                                                                                                                                                                                                                                                                                                                                                                                                                                                                                                                                                                                                                                                                                                                                                                                                                                                                                                                                                                                                                                                                                                                                                                                                                                                                                                                                                                                                                                                                | 2x (150x50)         |  |  |  |  |  |  |
|      | Dimensions                              |                                                                                                                                                                                                                                                                                                                                                                                                                                                                                                                                                                                                                                                                                                                                                                                                                                                                                                                                                                                                                                                                                                                                                                                                                                                                                                                                                                                                                                                                                                                                                                                                                                                                                                                                                                                                                                                                                                                                                                                                                                                                                                                                |                     |  |  |  |  |  |  |
| 4.2  | Mast lowered height                     | h1                                                                                                                                                                                                                                                                                                                                                                                                                                                                                                                                                                                                                                                                                                                                                                                                                                                                                                                                                                                                                                                                                                                                                                                                                                                                                                                                                                                                                                                                                                                                                                                                                                                                                                                                                                                                                                                                                                                                                                                                                                                                                                                             | 1600 mm             |  |  |  |  |  |  |
| 4.5  | Mast extended height                    | h4                                                                                                                                                                                                                                                                                                                                                                                                                                                                                                                                                                                                                                                                                                                                                                                                                                                                                                                                                                                                                                                                                                                                                                                                                                                                                                                                                                                                                                                                                                                                                                                                                                                                                                                                                                                                                                                                                                                                                                                                                                                                                                                             | 1780 mm             |  |  |  |  |  |  |
| 4.19 | Overall length                          | l1                                                                                                                                                                                                                                                                                                                                                                                                                                                                                                                                                                                                                                                                                                                                                                                                                                                                                                                                                                                                                                                                                                                                                                                                                                                                                                                                                                                                                                                                                                                                                                                                                                                                                                                                                                                                                                                                                                                                                                                                                                                                                                                             | 1300 mm             |  |  |  |  |  |  |
| 4.20 | Length to face of forks                 | 12                                                                                                                                                                                                                                                                                                                                                                                                                                                                                                                                                                                                                                                                                                                                                                                                                                                                                                                                                                                                                                                                                                                                                                                                                                                                                                                                                                                                                                                                                                                                                                                                                                                                                                                                                                                                                                                                                                                                                                                                                                                                                                                             | 575 mm              |  |  |  |  |  |  |
| 4.21 | Overall width                           | b1                                                                                                                                                                                                                                                                                                                                                                                                                                                                                                                                                                                                                                                                                                                                                                                                                                                                                                                                                                                                                                                                                                                                                                                                                                                                                                                                                                                                                                                                                                                                                                                                                                                                                                                                                                                                                                                                                                                                                                                                                                                                                                                             | 710 mm              |  |  |  |  |  |  |
| 4.25 | Fork spread                             | b5                                                                                                                                                                                                                                                                                                                                                                                                                                                                                                                                                                                                                                                                                                                                                                                                                                                                                                                                                                                                                                                                                                                                                                                                                                                                                                                                                                                                                                                                                                                                                                                                                                                                                                                                                                                                                                                                                                                                                                                                                                                                                                                             | 519 mm              |  |  |  |  |  |  |
| 4.32 | Ground clearance at centre of wheelbase | m2                                                                                                                                                                                                                                                                                                                                                                                                                                                                                                                                                                                                                                                                                                                                                                                                                                                                                                                                                                                                                                                                                                                                                                                                                                                                                                                                                                                                                                                                                                                                                                                                                                                                                                                                                                                                                                                                                                                                                                                                                                                                                                                             | 35 mm               |  |  |  |  |  |  |
|      | Performances                            |                                                                                                                                                                                                                                                                                                                                                                                                                                                                                                                                                                                                                                                                                                                                                                                                                                                                                                                                                                                                                                                                                                                                                                                                                                                                                                                                                                                                                                                                                                                                                                                                                                                                                                                                                                                                                                                                                                                                                                                                                                                                                                                                |                     |  |  |  |  |  |  |
| 5.2  | Lifting speed (laden / unladen)         |                                                                                                                                                                                                                                                                                                                                                                                                                                                                                                                                                                                                                                                                                                                                                                                                                                                                                                                                                                                                                                                                                                                                                                                                                                                                                                                                                                                                                                                                                                                                                                                                                                                                                                                                                                                                                                                                                                                                                                                                                                                                                                                                | 0.10 m/s / 0.10 m/s |  |  |  |  |  |  |
| 5.3  | Lowering speed (laden / unladen)        |                                                                                                                                                                                                                                                                                                                                                                                                                                                                                                                                                                                                                                                                                                                                                                                                                                                                                                                                                                                                                                                                                                                                                                                                                                                                                                                                                                                                                                                                                                                                                                                                                                                                                                                                                                                                                                                                                                                                                                                                                                                                                                                                | 0.10 m/s / 0.10 m/s |  |  |  |  |  |  |
| 5.11 | Parking brake                           |                                                                                                                                                                                                                                                                                                                                                                                                                                                                                                                                                                                                                                                                                                                                                                                                                                                                                                                                                                                                                                                                                                                                                                                                                                                                                                                                                                                                                                                                                                                                                                                                                                                                                                                                                                                                                                                                                                                                                                                                                                                                                                                                | Mecanic             |  |  |  |  |  |  |
|      |                                         |                                                                                                                                                                                                                                                                                                                                                                                                                                                                                                                                                                                                                                                                                                                                                                                                                                                                                                                                                                                                                                                                                                                                                                                                                                                                                                                                                                                                                                                                                                                                                                                                                                                                                                                                                                                                                                                                                                                                                                                                                                                                                                                                |                     |  |  |  |  |  |  |