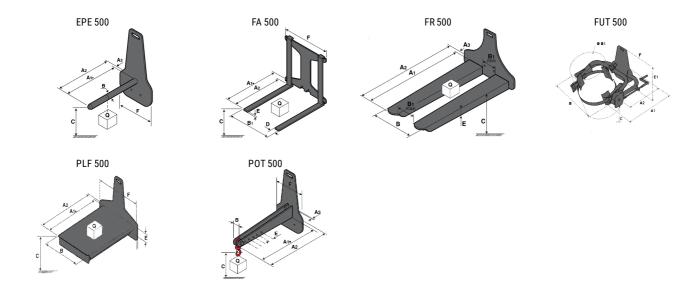

### **Tool characteristics**

| Tool 500 kg | Attachment capacity | Center of gravity of load | A1   | A2   | В    | E   | 31  | С   | D  | E   | E1  | E2 | F   | Weight |
|-------------|---------------------|---------------------------|------|------|------|-----|-----|-----|----|-----|-----|----|-----|--------|
|             | kg                  | mm                        | mm   | mm   | mm   | mm  | mm  | mm  | mm | mm  | mm  | mm | mm  | kg     |
| EPE 500     | 500                 | 350                       | 700  | 715  | 50   | -   | -   | 252 | -  | -   | -   | -  | 320 | 30     |
| FA 500      | 500                 | 350                       | 700  | 745  | -    | 250 | 680 | 45  | 60 | 30  | -   | -  | 720 | 54     |
| FR 500      | 500                 | 600                       | 1150 | 1177 | 560  | 200 | 315 | 85  | -  | 70  |     | -  | 700 | 68     |
| FUT 500     | 300                 | 600                       | 795  | 650  | 1057 | 350 | 650 | 245 | -  | 240 | 631 | -  | -   | 92     |
| PLF 500     | 500                 | 350                       | 700  | 727  | 600  | -   |     | 280 | -  | 91  |     | -  | 630 | 50     |
| POT 500     | 250                 | 600                       | 625  | 652  | 50   | -   | -   | 150 | -  | -   | -   | -  | 320 | 25     |

## Tools