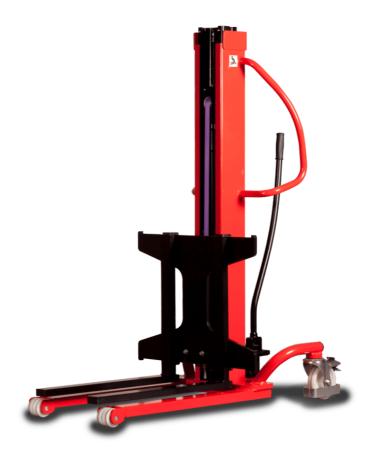

# **KLEOS HM 500 D18**

|      |                                         | RELEGITATION OF THE PROPERTY O |                     |  |  |  |  |  |  |
|------|-----------------------------------------|--------------------------------------------------------------------------------------------------------------------------------------------------------------------------------------------------------------------------------------------------------------------------------------------------------------------------------------------------------------------------------------------------------------------------------------------------------------------------------------------------------------------------------------------------------------------------------------------------------------------------------------------------------------------------------------------------------------------------------------------------------------------------------------------------------------------------------------------------------------------------------------------------------------------------------------------------------------------------------------------------------------------------------------------------------------------------------------------------------------------------------------------------------------------------------------------------------------------------------------------------------------------------------------------------------------------------------------------------------------------------------------------------------------------------------------------------------------------------------------------------------------------------------------------------------------------------------------------------------------------------------------------------------------------------------------------------------------------------------------------------------------------------------------------------------------------------------------------------------------------------------------------------------------------------------------------------------------------------------------------------------------------------------------------------------------------------------------------------------------------------------|---------------------|--|--|--|--|--|--|
|      | Technical characteristics               |                                                                                                                                                                                                                                                                                                                                                                                                                                                                                                                                                                                                                                                                                                                                                                                                                                                                                                                                                                                                                                                                                                                                                                                                                                                                                                                                                                                                                                                                                                                                                                                                                                                                                                                                                                                                                                                                                                                                                                                                                                                                                                                                | Metric              |  |  |  |  |  |  |
| 1.1  | Manufacturer                            |                                                                                                                                                                                                                                                                                                                                                                                                                                                                                                                                                                                                                                                                                                                                                                                                                                                                                                                                                                                                                                                                                                                                                                                                                                                                                                                                                                                                                                                                                                                                                                                                                                                                                                                                                                                                                                                                                                                                                                                                                                                                                                                                | Manitou             |  |  |  |  |  |  |
| 1.2  | Model Name                              |                                                                                                                                                                                                                                                                                                                                                                                                                                                                                                                                                                                                                                                                                                                                                                                                                                                                                                                                                                                                                                                                                                                                                                                                                                                                                                                                                                                                                                                                                                                                                                                                                                                                                                                                                                                                                                                                                                                                                                                                                                                                                                                                | HM 500 D18          |  |  |  |  |  |  |
| 1.3  | Power source                            |                                                                                                                                                                                                                                                                                                                                                                                                                                                                                                                                                                                                                                                                                                                                                                                                                                                                                                                                                                                                                                                                                                                                                                                                                                                                                                                                                                                                                                                                                                                                                                                                                                                                                                                                                                                                                                                                                                                                                                                                                                                                                                                                | Manual              |  |  |  |  |  |  |
| 1.4  | Operator type                           |                                                                                                                                                                                                                                                                                                                                                                                                                                                                                                                                                                                                                                                                                                                                                                                                                                                                                                                                                                                                                                                                                                                                                                                                                                                                                                                                                                                                                                                                                                                                                                                                                                                                                                                                                                                                                                                                                                                                                                                                                                                                                                                                | Pedestrian          |  |  |  |  |  |  |
| 1.5  | Max. capacity                           | Q                                                                                                                                                                                                                                                                                                                                                                                                                                                                                                                                                                                                                                                                                                                                                                                                                                                                                                                                                                                                                                                                                                                                                                                                                                                                                                                                                                                                                                                                                                                                                                                                                                                                                                                                                                                                                                                                                                                                                                                                                                                                                                                              | 500 kg              |  |  |  |  |  |  |
| 1.6  | Load center of gravity                  | c                                                                                                                                                                                                                                                                                                                                                                                                                                                                                                                                                                                                                                                                                                                                                                                                                                                                                                                                                                                                                                                                                                                                                                                                                                                                                                                                                                                                                                                                                                                                                                                                                                                                                                                                                                                                                                                                                                                                                                                                                                                                                                                              | 250 mm              |  |  |  |  |  |  |
|      | Weight                                  |                                                                                                                                                                                                                                                                                                                                                                                                                                                                                                                                                                                                                                                                                                                                                                                                                                                                                                                                                                                                                                                                                                                                                                                                                                                                                                                                                                                                                                                                                                                                                                                                                                                                                                                                                                                                                                                                                                                                                                                                                                                                                                                                |                     |  |  |  |  |  |  |
| 2.1  | Overall weight without tools            |                                                                                                                                                                                                                                                                                                                                                                                                                                                                                                                                                                                                                                                                                                                                                                                                                                                                                                                                                                                                                                                                                                                                                                                                                                                                                                                                                                                                                                                                                                                                                                                                                                                                                                                                                                                                                                                                                                                                                                                                                                                                                                                                | 178 kg              |  |  |  |  |  |  |
|      | Wheels                                  |                                                                                                                                                                                                                                                                                                                                                                                                                                                                                                                                                                                                                                                                                                                                                                                                                                                                                                                                                                                                                                                                                                                                                                                                                                                                                                                                                                                                                                                                                                                                                                                                                                                                                                                                                                                                                                                                                                                                                                                                                                                                                                                                |                     |  |  |  |  |  |  |
| 3.1  | Tires type                              |                                                                                                                                                                                                                                                                                                                                                                                                                                                                                                                                                                                                                                                                                                                                                                                                                                                                                                                                                                                                                                                                                                                                                                                                                                                                                                                                                                                                                                                                                                                                                                                                                                                                                                                                                                                                                                                                                                                                                                                                                                                                                                                                | Nylon               |  |  |  |  |  |  |
| 3.2  | Dimensions of front wheels              |                                                                                                                                                                                                                                                                                                                                                                                                                                                                                                                                                                                                                                                                                                                                                                                                                                                                                                                                                                                                                                                                                                                                                                                                                                                                                                                                                                                                                                                                                                                                                                                                                                                                                                                                                                                                                                                                                                                                                                                                                                                                                                                                | 2x (75x65)          |  |  |  |  |  |  |
| 3.3  | Dimensions of rear wheels               |                                                                                                                                                                                                                                                                                                                                                                                                                                                                                                                                                                                                                                                                                                                                                                                                                                                                                                                                                                                                                                                                                                                                                                                                                                                                                                                                                                                                                                                                                                                                                                                                                                                                                                                                                                                                                                                                                                                                                                                                                                                                                                                                | 2x (150x50)         |  |  |  |  |  |  |
|      | Dimensions                              |                                                                                                                                                                                                                                                                                                                                                                                                                                                                                                                                                                                                                                                                                                                                                                                                                                                                                                                                                                                                                                                                                                                                                                                                                                                                                                                                                                                                                                                                                                                                                                                                                                                                                                                                                                                                                                                                                                                                                                                                                                                                                                                                |                     |  |  |  |  |  |  |
| 4.2  | Mast lowered height                     | h1                                                                                                                                                                                                                                                                                                                                                                                                                                                                                                                                                                                                                                                                                                                                                                                                                                                                                                                                                                                                                                                                                                                                                                                                                                                                                                                                                                                                                                                                                                                                                                                                                                                                                                                                                                                                                                                                                                                                                                                                                                                                                                                             | 1600 mm             |  |  |  |  |  |  |
| 4.5  | Mast extended height                    | h4                                                                                                                                                                                                                                                                                                                                                                                                                                                                                                                                                                                                                                                                                                                                                                                                                                                                                                                                                                                                                                                                                                                                                                                                                                                                                                                                                                                                                                                                                                                                                                                                                                                                                                                                                                                                                                                                                                                                                                                                                                                                                                                             | 1780 mm             |  |  |  |  |  |  |
| 4.19 | Overall length                          | l1                                                                                                                                                                                                                                                                                                                                                                                                                                                                                                                                                                                                                                                                                                                                                                                                                                                                                                                                                                                                                                                                                                                                                                                                                                                                                                                                                                                                                                                                                                                                                                                                                                                                                                                                                                                                                                                                                                                                                                                                                                                                                                                             | 1300 mm             |  |  |  |  |  |  |
| 4.20 | Length to face of forks                 | 12                                                                                                                                                                                                                                                                                                                                                                                                                                                                                                                                                                                                                                                                                                                                                                                                                                                                                                                                                                                                                                                                                                                                                                                                                                                                                                                                                                                                                                                                                                                                                                                                                                                                                                                                                                                                                                                                                                                                                                                                                                                                                                                             | 575 mm              |  |  |  |  |  |  |
| 4.21 | Overall width                           | b1                                                                                                                                                                                                                                                                                                                                                                                                                                                                                                                                                                                                                                                                                                                                                                                                                                                                                                                                                                                                                                                                                                                                                                                                                                                                                                                                                                                                                                                                                                                                                                                                                                                                                                                                                                                                                                                                                                                                                                                                                                                                                                                             | 710 mm              |  |  |  |  |  |  |
| 4.25 | Fork spread                             | b5                                                                                                                                                                                                                                                                                                                                                                                                                                                                                                                                                                                                                                                                                                                                                                                                                                                                                                                                                                                                                                                                                                                                                                                                                                                                                                                                                                                                                                                                                                                                                                                                                                                                                                                                                                                                                                                                                                                                                                                                                                                                                                                             | 519 mm              |  |  |  |  |  |  |
| 4.32 | Ground clearance at centre of wheelbase | m2                                                                                                                                                                                                                                                                                                                                                                                                                                                                                                                                                                                                                                                                                                                                                                                                                                                                                                                                                                                                                                                                                                                                                                                                                                                                                                                                                                                                                                                                                                                                                                                                                                                                                                                                                                                                                                                                                                                                                                                                                                                                                                                             | 35 mm               |  |  |  |  |  |  |
|      | Performances                            |                                                                                                                                                                                                                                                                                                                                                                                                                                                                                                                                                                                                                                                                                                                                                                                                                                                                                                                                                                                                                                                                                                                                                                                                                                                                                                                                                                                                                                                                                                                                                                                                                                                                                                                                                                                                                                                                                                                                                                                                                                                                                                                                |                     |  |  |  |  |  |  |
| 5.2  | Lifting speed (laden / unladen)         |                                                                                                                                                                                                                                                                                                                                                                                                                                                                                                                                                                                                                                                                                                                                                                                                                                                                                                                                                                                                                                                                                                                                                                                                                                                                                                                                                                                                                                                                                                                                                                                                                                                                                                                                                                                                                                                                                                                                                                                                                                                                                                                                | 0.10 m/s / 0.10 m/s |  |  |  |  |  |  |
| 5.3  | Lowering speed (laden / unladen)        |                                                                                                                                                                                                                                                                                                                                                                                                                                                                                                                                                                                                                                                                                                                                                                                                                                                                                                                                                                                                                                                                                                                                                                                                                                                                                                                                                                                                                                                                                                                                                                                                                                                                                                                                                                                                                                                                                                                                                                                                                                                                                                                                | 0.10 m/s / 0.10 m/s |  |  |  |  |  |  |
| 5.11 | Parking brake                           |                                                                                                                                                                                                                                                                                                                                                                                                                                                                                                                                                                                                                                                                                                                                                                                                                                                                                                                                                                                                                                                                                                                                                                                                                                                                                                                                                                                                                                                                                                                                                                                                                                                                                                                                                                                                                                                                                                                                                                                                                                                                                                                                | Mecanic             |  |  |  |  |  |  |
|      |                                         |                                                                                                                                                                                                                                                                                                                                                                                                                                                                                                                                                                                                                                                                                                                                                                                                                                                                                                                                                                                                                                                                                                                                                                                                                                                                                                                                                                                                                                                                                                                                                                                                                                                                                                                                                                                                                                                                                                                                                                                                                                                                                                                                |                     |  |  |  |  |  |  |