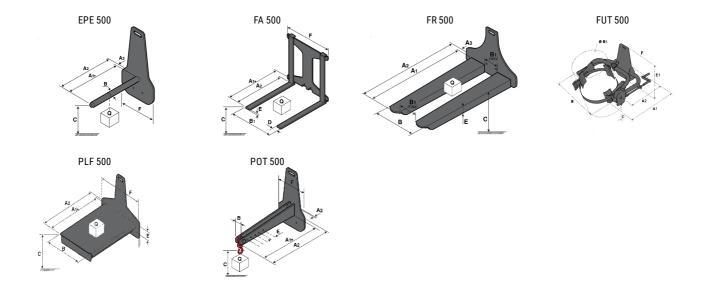

### **Tool characteristics**

| Tool 500 kg | Attachment capacity | Center of gravity of load | A1   | A2   | В    | E   | 31  | С   | D  | Е   | E1  | E2 | F   | Weight |
|-------------|---------------------|---------------------------|------|------|------|-----|-----|-----|----|-----|-----|----|-----|--------|
|             | kg                  | mm                        | mm   | mm   | mm   | mm  | mm  | mm  | mm | mm  | mm  | mm | mm  | kg     |
| EPE 500     | 500                 | 350                       | 700  | 715  | 50   | -   | -   | 252 | -  | -   | -   | -  | 320 | 30     |
| FA 500      | 500                 | 350                       | 700  | 745  | -    | 250 | 680 | 45  | 60 | 30  | -   | -  | 720 | 54     |
| FR 500      | 500                 | 600                       | 1150 | 1177 | 560  | 200 | 315 | 85  | -  | 70  | -   | -  | 700 | 68     |
| FUT 500     | 300                 | 600                       | 795  | 650  | 1057 | 350 | 650 | 245 | -  | 240 | 631 | -  | -   | 92     |
| PLF 500     | 500                 | 350                       | 700  | 727  | 600  | -   | -   | 280 | -  | 91  | -   | -  | 630 | 50     |
| POT 500     | 250                 | 600                       | 625  | 652  | 50   | -   | -   | 150 | -  | -   | -   | -  | 320 | 25     |

## Tools