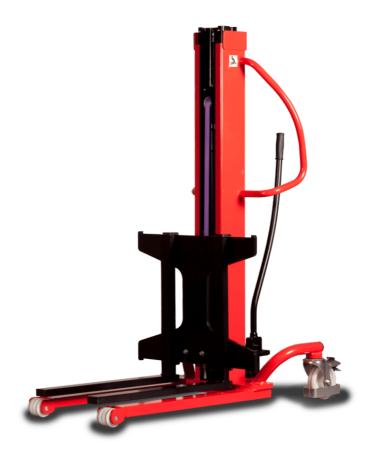

# **KLEOS HM 500 D18**

|      |                                         |    | , ,                 |
|------|-----------------------------------------|----|---------------------|
|      | Technical characteristics               |    | Metric              |
| 1.1  | Manufacturer                            |    | Manitou             |
| 1.2  | Model Name                              |    | HM 500 D18          |
| 1.3  | Power source                            |    | Manual              |
| 1.4  | Operator type                           |    | Pedestrian          |
| 1.5  | Max. capacity                           | Q  | 500 kg              |
| 1.6  | Load center of gravity                  | C  | 250 mm              |
|      | Weight                                  |    |                     |
| 2.1  | Overall weight without tools            |    | 178 kg              |
|      | Wheels                                  |    |                     |
| 3.1  | Tires type                              |    | Nylon               |
| 3.2  | Dimensions of front wheels              |    | 2x (75x65)          |
| 3.3  | Dimensions of rear wheels               |    | 2x (150x50)         |
|      | Dimensions                              |    |                     |
| 4.2  | Mast lowered height                     | h1 | 1600 mm             |
| 4.5  | Mast extended height                    | h4 | 1780 mm             |
| 4.19 | Overall length                          | l1 | 1300 mm             |
| 4.20 | Length to face of forks                 | 12 | 575 mm              |
| 4.21 | Overall width                           | b1 | 710 mm              |
| 4.25 | Fork spread                             | b5 | 519 mm              |
| 4.32 | Ground clearance at centre of wheelbase | m2 | 35 mm               |
|      | Performances                            |    |                     |
| 5.2  | Lifting speed (laden / unladen)         |    | 0.10 m/s / 0.10 m/s |
| 5.3  | Lowering speed (laden / unladen)        |    | 0.10 m/s / 0.10 m/s |
| 5.11 | Parking brake                           |    | Mecanic             |