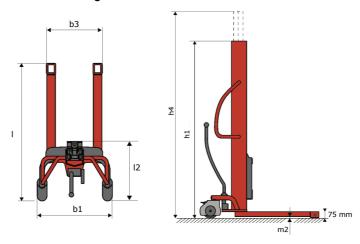

# **KLEOS HM 500 D18**

|      |                                         |    | , ,                 |
|------|-----------------------------------------|----|---------------------|
|      | Technical characteristics               |    | Metric              |
| 1.1  | Manufacturer                            |    | Manitou             |
| 1.2  | Model Name                              |    | HM 500 D18          |
| 1.3  | Power source                            |    | Manual              |
| 1.4  | Operator type                           |    | Pedestrian          |
| 1.5  | Max. capacity                           | Q  | 500 kg              |
| 1.6  | Load center of gravity                  | C  | 250 mm              |
|      | Weight                                  |    |                     |
| 2.1  | Overall weight without tools            |    | 178 kg              |
|      | Wheels                                  |    |                     |
| 3.1  | Tires type                              |    | Nylon               |
| 3.2  | Dimensions of front wheels              |    | 2x (75x65)          |
| 3.3  | Dimensions of rear wheels               |    | 2x (150x50)         |
|      | Dimensions                              |    |                     |
| 4.2  | Mast lowered height                     | h1 | 1600 mm             |
| 4.5  | Mast extended height                    | h4 | 1780 mm             |
| 4.19 | Overall length                          | l1 | 1300 mm             |
| 4.20 | Length to face of forks                 | 12 | 575 mm              |
| 4.21 | Overall width                           | b1 | 710 mm              |
| 4.25 | Fork spread                             | b5 | 519 mm              |
| 4.32 | Ground clearance at centre of wheelbase | m2 | 35 mm               |
|      | Performances                            |    |                     |
| 5.2  | Lifting speed (laden / unladen)         |    | 0.10 m/s / 0.10 m/s |
| 5.3  | Lowering speed (laden / unladen)        |    | 0.10 m/s / 0.10 m/s |
| 5.11 | Parking brake                           |    | Mecanic             |

#### Kleos HM 500 D18 - Dimensional drawing