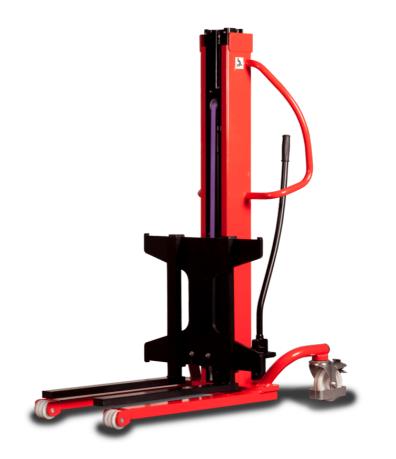

## **KLEOS HM 500 D18**

|      | Technical characteristics               |    | Metric              |
|------|-----------------------------------------|----|---------------------|
| 1.1  | Manufacturer                            |    | Manitou             |
| 1.2  | Model Name                              |    | HM 500 D18          |
| 1.3  | Power source                            |    | Manual              |
| 1.4  | Operator type                           |    | Pedestrian          |
| 1.5  | Max. capacity                           | Q  | 500 kg              |
| 1.6  | Load center of gravity                  | С  | 250 mm              |
|      | Weight                                  |    |                     |
| 2.1  | Overall weight without tools            |    | 178 kg              |
|      | Wheels                                  |    |                     |
| 3.1  | Tires type                              |    | Nylon               |
| 3.2  | Dimensions of front wheels              |    | 2x (75x65)          |
| 3.3  | Dimensions of rear wheels               |    | 2x (150x50)         |
|      | Dimensions                              |    |                     |
| 4.2  | Mast lowered height                     | h1 | 1600 mm             |
| 4.5  | Mast extended height                    | h4 | 1780 mm             |
| 4.19 | Overall length                          | l1 | 1300 mm             |
| 4.20 | Length to face of forks                 | 12 | 575 mm              |
| 4.21 | Overall width                           | b1 | 710 mm              |
| 4.25 | Fork spread                             | b5 | 519 mm              |
| 4.32 | Ground clearance at centre of wheelbase | m2 | 35 mm               |
|      | Performances                            |    |                     |
| 5.2  | Lifting speed (laden / unladen)         |    | 0.10 m/s / 0.10 m/s |
| 5.3  | Lowering speed (laden / unladen)        |    | 0.10 m/s / 0.10 m/s |
| 5.11 | Parking brake                           |    | Mecanic             |