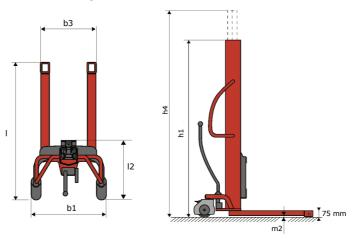

## **KLEOS HM 500 D18**

|      | Technical characteristics               |    | Metric              |
|------|-----------------------------------------|----|---------------------|
| 1.1  | Manufacturer                            |    | Manitou             |
| 1.2  | Model Name                              |    | HM 500 D18          |
| 1.3  | Power source                            |    | Manual              |
| 1.4  | Operator type                           |    | Pedestrian          |
| 1.5  | Max. capacity                           | Q  | 500 kg              |
| 1.6  | Load center of gravity                  | С  | 250 mm              |
|      | Weight                                  |    |                     |
| 2.1  | Overall weight without tools            |    | 178 kg              |
|      | Wheels                                  |    |                     |
| 3.1  | Tires type                              |    | Nylon               |
| 3.2  | Dimensions of front wheels              |    | 2x (75x65)          |
| 3.3  | Dimensions of rear wheels               |    | 2x (150x50)         |
|      | Dimensions                              |    |                     |
| 4.2  | Mast lowered height                     | h1 | 1600 mm             |
| 4.5  | Mast extended height                    | h4 | 1780 mm             |
| 4.19 | Overall length                          | l1 | 1300 mm             |
| 4.20 | Length to face of forks                 | 12 | 575 mm              |
| 4.21 | Overall width                           | b1 | 710 mm              |
| 4.25 | Fork spread                             | b5 | 519 mm              |
| 4.32 | Ground clearance at centre of wheelbase | m2 | 35 mm               |
|      | Performances                            |    |                     |
| 5.2  | Lifting speed (laden / unladen)         |    | 0.10 m/s / 0.10 m/s |
| 5.3  | Lowering speed (laden / unladen)        |    | 0.10 m/s / 0.10 m/s |
| 5.11 | Parking brake                           |    | Mecanic             |

## Kleos HM 500 D18 - Dimensional drawing