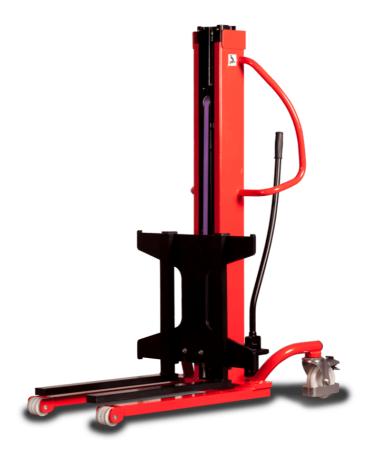

# **KLEOS HM 500 D18**

|      |                                         |    | , ,                 |
|------|-----------------------------------------|----|---------------------|
|      | Technical characteristics               |    | Metric              |
| 1.1  | Manufacturer                            |    | Manitou             |
| 1.2  | Model Name                              |    | HM 500 D18          |
| 1.3  | Power source                            |    | Manual              |
| 1.4  | Operator type                           |    | Pedestrian          |
| 1.5  | Max. capacity                           | Q  | 500 kg              |
| 1.6  | Load center of gravity                  | C  | 250 mm              |
|      | Weight                                  |    |                     |
| 2.1  | Overall weight without tools            |    | 178 kg              |
|      | Wheels                                  |    |                     |
| 3.1  | Tires type                              |    | Nylon               |
| 3.2  | Dimensions of front wheels              |    | 2x (75x65)          |
| 3.3  | Dimensions of rear wheels               |    | 2x (150x50)         |
|      | Dimensions                              |    |                     |
| 4.2  | Mast lowered height                     | h1 | 1600 mm             |
| 4.5  | Mast extended height                    | h4 | 1780 mm             |
| 4.19 | Overall length                          | l1 | 1300 mm             |
| 4.20 | Length to face of forks                 | 12 | 575 mm              |
| 4.21 | Overall width                           | b1 | 710 mm              |
| 4.25 | Fork spread                             | b5 | 519 mm              |
| 4.32 | Ground clearance at centre of wheelbase | m2 | 35 mm               |
|      | Performances                            |    |                     |
| 5.2  | Lifting speed (laden / unladen)         |    | 0.10 m/s / 0.10 m/s |
| 5.3  | Lowering speed (laden / unladen)        |    | 0.10 m/s / 0.10 m/s |
| 5.11 | Parking brake                           |    | Mecanic             |