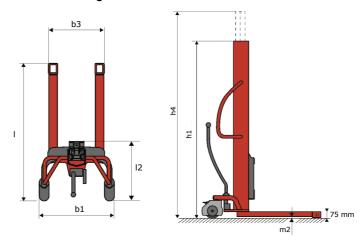

# **KLEOS HM 500 D18**

|      |                                         |    | , ,                 |
|------|-----------------------------------------|----|---------------------|
|      | Technical characteristics               |    | Metric              |
| 1.1  | Manufacturer                            |    | Manitou             |
| 1.2  | Model Name                              |    | HM 500 D18          |
| 1.3  | Power source                            |    | Manual              |
| 1.4  | Operator type                           |    | Pedestrian          |
| 1.5  | Max. capacity                           | Q  | 500 kg              |
| 1.6  | Load center of gravity                  | C  | 250 mm              |
|      | Weight                                  |    |                     |
| 2.1  | Overall weight without tools            |    | 178 kg              |
|      | Wheels                                  |    |                     |
| 3.1  | Tires type                              |    | Nylon               |
| 3.2  | Dimensions of front wheels              |    | 2x (75x65)          |
| 3.3  | Dimensions of rear wheels               |    | 2x (150x50)         |
|      | Dimensions                              |    |                     |
| 4.2  | Mast lowered height                     | h1 | 1600 mm             |
| 4.5  | Mast extended height                    | h4 | 1780 mm             |
| 4.19 | Overall length                          | l1 | 1300 mm             |
| 4.20 | Length to face of forks                 | 12 | 575 mm              |
| 4.21 | Overall width                           | b1 | 710 mm              |
| 4.25 | Fork spread                             | b5 | 519 mm              |
| 4.32 | Ground clearance at centre of wheelbase | m2 | 35 mm               |
|      | Performances                            |    |                     |
| 5.2  | Lifting speed (laden / unladen)         |    | 0.10 m/s / 0.10 m/s |
| 5.3  | Lowering speed (laden / unladen)        |    | 0.10 m/s / 0.10 m/s |
| 5.11 | Parking brake                           |    | Mecanic             |

#### Kleos HM 500 D18 - Dimensional drawing