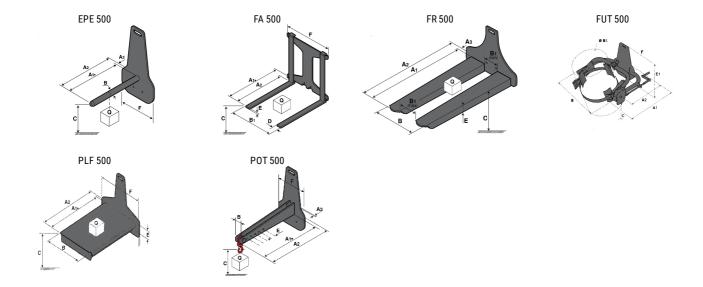

## **Tool characteristics**

| Tool 500 kg | Attachment capacity | Center of gravity of load | A1   | A2   | В    | E   | 31  | С   | D  | E   | E1  | E2 | F   | Weight |
|-------------|---------------------|---------------------------|------|------|------|-----|-----|-----|----|-----|-----|----|-----|--------|
|             | kg                  | mm                        | mm   | mm   | mm   | mm  | mm  | mm  | mm | mm  | mm  | mm | mm  | kg     |
| EPE 500     | 500                 | 350                       | 700  | 715  | 50   | -   | -   | 252 | -  | -   | -   | -  | 320 | 30     |
| FA 500      | 500                 | 350                       | 700  | 745  | -    | 250 | 680 | 45  | 60 | 30  | -   | -  | 720 | 54     |
| FR 500      | 500                 | 600                       | 1150 | 1177 | 560  | 200 | 315 | 85  | -  | 70  |     | -  | 700 | 68     |
| FUT 500     | 300                 | 600                       | 795  | 650  | 1057 | 350 | 650 | 245 | -  | 240 | 631 | -  | -   | 92     |
| PLF 500     | 500                 | 350                       | 700  | 727  | 600  | -   |     | 280 | -  | 91  |     | -  | 630 | 50     |
| POT 500     | 250                 | 600                       | 625  | 652  | 50   | -   | -   | 150 | -  | -   | -   | -  | 320 | 25     |

## Tools