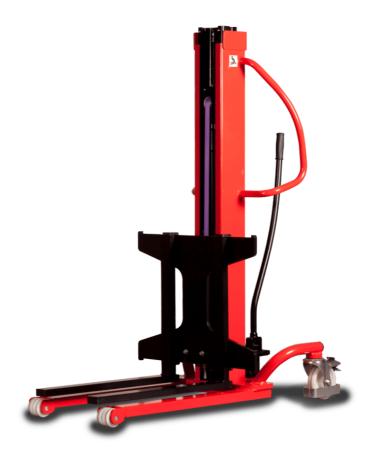

# **KLEOS HM 500 D18**

|      | Technical characteristics               |    | Metric              |
|------|-----------------------------------------|----|---------------------|
| 1.1  | Manufacturer                            |    | Manitou             |
| 1.2  | Model Name                              |    | HM 500 D18          |
| 1.3  | Power source                            |    | Manual              |
| 1.4  | Operator type                           |    | Pedestrian          |
| 1.5  | Max. capacity                           | Q  | 500 kg              |
| 1.6  | Load center of gravity                  | С  | 250 mm              |
|      | Weight                                  |    |                     |
| 2.1  | Overall weight without tools            |    | 178 kg              |
|      | Wheels                                  |    |                     |
| 3.1  | Tires type                              |    | Nylon               |
| 3.2  | Dimensions of front wheels              |    | 2x (75x65)          |
| 3.3  | Dimensions of rear wheels               |    | 2x (150x50)         |
|      | Dimensions                              |    |                     |
| 4.2  | Mast lowered height                     | h1 | 1600 mm             |
| 4.5  | Mast extended height                    | h4 | 1780 mm             |
| 4.19 | Overall length                          | l1 | 1300 mm             |
| 4.20 | Length to face of forks                 | 12 | 575 mm              |
| 4.21 | Overall width                           | b1 | 710 mm              |
| 4.25 | Fork spread                             | b5 | 519 mm              |
| 4.32 | Ground clearance at centre of wheelbase | m2 | 35 mm               |
|      | Performances                            |    |                     |
| 5.2  | Lifting speed (laden / unladen)         |    | 0.10 m/s / 0.10 m/s |
| 5.3  | Lowering speed (laden / unladen)        |    | 0.10 m/s / 0.10 m/s |
| 5.11 | Parking brake                           |    | Mecanic             |