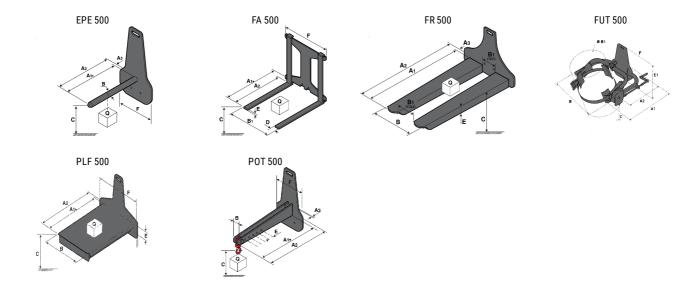

### **Tool characteristics**

| Tool 500 kg | Attachment capacity | Center of gravity of load | A1   | A2   | В    | E   | 31  | С   | D  | Ε   | E1  | E2 | F   | Weight |
|-------------|---------------------|---------------------------|------|------|------|-----|-----|-----|----|-----|-----|----|-----|--------|
|             | kg                  | mm                        | mm   | mm   | mm   | mm  | mm  | mm  | mm | mm  | mm  | mm | mm  | kg     |
| EPE 500     | 500                 | 350                       | 700  | 715  | 50   | -   | -   | 252 | -  | -   | -   | -  | 320 | 30     |
| FA 500      | 500                 | 350                       | 700  | 745  | -    | 250 | 680 | 45  | 60 | 30  | -   | -  | 720 | 54     |
| FR 500      | 500                 | 600                       | 1150 | 1177 | 560  | 200 | 315 | 85  | -  | 70  | -   | -  | 700 | 68     |
| FUT 500     | 300                 | 600                       | 795  | 650  | 1057 | 350 | 650 | 245 | -  | 240 | 631 | -  | -   | 92     |
| PLF 500     | 500                 | 350                       | 700  | 727  | 600  | -   | -   | 280 | -  | 91  | -   | -  | 630 | 50     |
| POT 500     | 250                 | 600                       | 625  | 652  | 50   | -   | -   | 150 | -  | -   | -   | -  | 320 | 25     |

## Tools