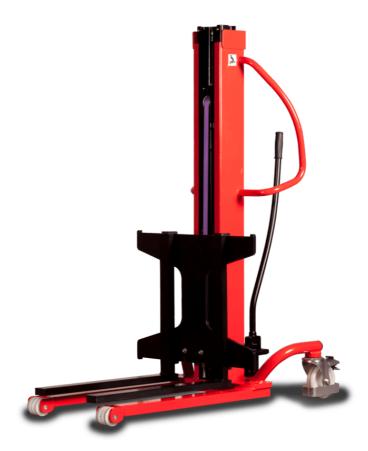

# **KLEOS HM 500 D18**

|      |                                         |    | ,                   |
|------|-----------------------------------------|----|---------------------|
|      | Technical characteristics               |    | Metric              |
| 1.1  | Manufacturer                            |    | Manitou             |
| 1.2  | Model Name                              |    | HM 500 D18          |
| 1.3  | Power source                            |    | Manual              |
| 1.4  | Operator type                           |    | Pedestrian          |
| 1.5  | Max. capacity                           | Q  | 500 kg              |
| 1.6  | Load center of gravity                  | С  | 250 mm              |
|      | Weight                                  |    |                     |
| 2.1  | Overall weight without tools            |    | 178 kg              |
|      | Wheels                                  |    |                     |
| 3.1  | Tires type                              |    | Nylon               |
| 3.2  | Dimensions of front wheels              |    | 2x (75x65)          |
| 3.3  | Dimensions of rear wheels               |    | 2x (150x50)         |
|      | Dimensions                              |    |                     |
| 4.2  | Mast lowered height                     | h1 | 1600 mm             |
| 4.5  | Mast extended height                    | h4 | 1780 mm             |
| 4.19 | Overall length                          | l1 | 1300 mm             |
| 4.20 | Length to face of forks                 | 12 | 575 mm              |
| 4.21 | Overall width                           | b1 | 710 mm              |
| 4.25 | Fork spread                             | b5 | 519 mm              |
| 4.32 | Ground clearance at centre of wheelbase | m2 | 35 mm               |
|      | Performances                            |    |                     |
| 5.2  | Lifting speed (laden / unladen)         |    | 0.10 m/s / 0.10 m/s |
| 5.3  | Lowering speed (laden / unladen)        |    | 0.10 m/s / 0.10 m/s |
| 5.11 | Parking brake                           |    | Mecanic             |