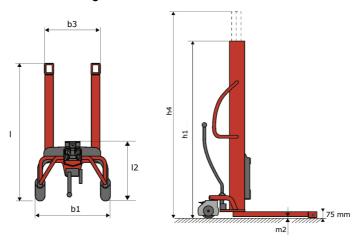

# **KLEOS HM 500 D18**

|      |                                         |    | ,                   |
|------|-----------------------------------------|----|---------------------|
|      | Technical characteristics               |    | Metric              |
| 1.1  | Manufacturer                            |    | Manitou             |
| 1.2  | Model Name                              |    | HM 500 D18          |
| 1.3  | Power source                            |    | Manual              |
| 1.4  | Operator type                           |    | Pedestrian          |
| 1.5  | Max. capacity                           | Q  | 500 kg              |
| 1.6  | Load center of gravity                  | С  | 250 mm              |
|      | Weight                                  |    |                     |
| 2.1  | Overall weight without tools            |    | 178 kg              |
|      | Wheels                                  |    |                     |
| 3.1  | Tires type                              |    | Nylon               |
| 3.2  | Dimensions of front wheels              |    | 2x (75x65)          |
| 3.3  | Dimensions of rear wheels               |    | 2x (150x50)         |
|      | Dimensions                              |    |                     |
| 4.2  | Mast lowered height                     | h1 | 1600 mm             |
| 4.5  | Mast extended height                    | h4 | 1780 mm             |
| 4.19 | Overall length                          | l1 | 1300 mm             |
| 4.20 | Length to face of forks                 | 12 | 575 mm              |
| 4.21 | Overall width                           | b1 | 710 mm              |
| 4.25 | Fork spread                             | b5 | 519 mm              |
| 4.32 | Ground clearance at centre of wheelbase | m2 | 35 mm               |
|      | Performances                            |    |                     |
| 5.2  | Lifting speed (laden / unladen)         |    | 0.10 m/s / 0.10 m/s |
| 5.3  | Lowering speed (laden / unladen)        |    | 0.10 m/s / 0.10 m/s |
| 5.11 | Parking brake                           |    | Mecanic             |

#### Kleos HM 500 D18 - Dimensional drawing