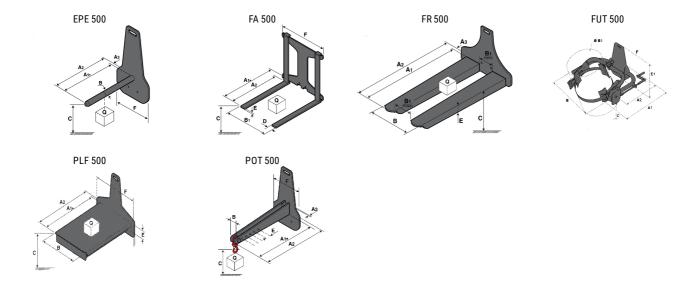

## **Tool characteristics**

| Tool 500 kg | Attachment capacity | Center of gravity of load | A1   | A2   | В    | E   | 31  | С   | D  | Е   | E1  | E2 | F   | Weight |
|-------------|---------------------|---------------------------|------|------|------|-----|-----|-----|----|-----|-----|----|-----|--------|
|             | kg                  | mm                        | mm   | mm   | mm   | mm  | mm  | mm  | mm | mm  | mm  | mm | mm  | kg     |
| EPE 500     | 500                 | 350                       | 700  | 715  | 50   | -   | -   | 252 | -  | -   | -   | -  | 320 | 30     |
| FA 500      | 500                 | 350                       | 700  | 745  | -    | 250 | 680 | 45  | 60 | 30  | -   | -  | 720 | 54     |
| FR 500      | 500                 | 600                       | 1150 | 1177 | 560  | 200 | 315 | 85  | -  | 70  | -   | -  | 700 | 68     |
| FUT 500     | 300                 | 600                       | 795  | 650  | 1057 | 350 | 650 | 245 | -  | 240 | 631 | -  | -   | 92     |
| PLF 500     | 500                 | 350                       | 700  | 727  | 600  | -   | -   | 280 | -  | 91  | -   | -  | 630 | 50     |
| POT 500     | 250                 | 600                       | 625  | 652  | 50   | -   | -   | 150 | -  | -   | -   | -  | 320 | 25     |

## Tools