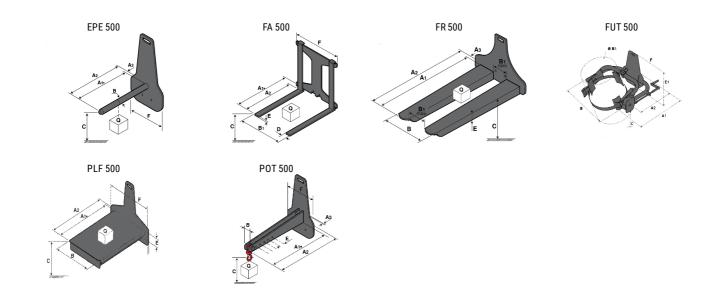

## **Tool characteristics**

| Tool 500 kg | Attachment capacity | Center of gravity of load | A1   | A2   | В    | E   | 31  | С   | D  | E   | E1  | E2 | F   | Weight |
|-------------|---------------------|---------------------------|------|------|------|-----|-----|-----|----|-----|-----|----|-----|--------|
|             | kg                  | mm                        | mm   | mm   | mm   | mm  | mm  | mm  | mm | mm  | mm  | mm | mm  | kg     |
| EPE 500     | 500                 | 350                       | 700  | 715  | 50   | -   | -   | 252 | -  | -   | -   | -  | 320 | 30     |
| FA 500      | 500                 | 350                       | 700  | 745  | -    | 250 | 680 | 45  | 60 | 30  | -   | -  | 720 | 54     |
| FR 500      | 500                 | 600                       | 1150 | 1177 | 560  | 200 | 315 | 85  | -  | 70  | -   | -  | 700 | 68     |
| FUT 500     | 300                 | 600                       | 795  | 650  | 1057 | 350 | 650 | 245 | -  | 240 | 631 | -  | -   | 92     |
| PLF 500     | 500                 | 350                       | 700  | 727  | 600  | -   | -   | 280 | -  | 91  | -   | -  | 630 | 50     |
| POT 500     | 250                 | 600                       | 625  | 652  | 50   | -   | -   | 150 | -  | -   | -   | -  | 320 | 25     |