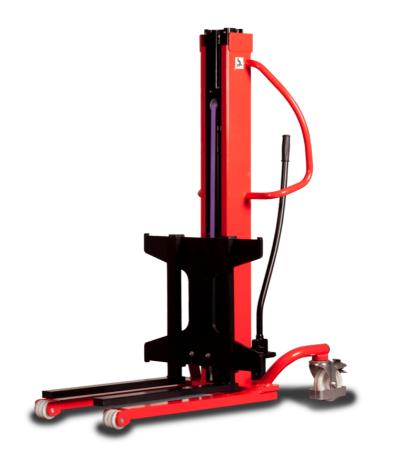

## **KLEOS HM 500 D18**

| 1.1ManufacturerManidu1.2Model NameHM 500 D181.3Power sourceHM 500 D181.4Operator typePedestrian1.5Max. capacityQ500 kg1.6Load center of gravityc250 mm2.1Owerall wight without toolsc250 mm0Owerall wight without toolsC178 kg3.1Tires typeC2x (75x65)3.3Dimensions of fort wheelsC2x (75x65)3.3Dimensions of fort wheelsC2x (75x65)4.2Mast lowered heighth11600 mm4.5Mast extended heighth11600 mm4.19Overall length111300 mm4.20Length to face of forks12575 mm4.21Overall widthb1710 mm4.25Fork spreadb5519 mm4.26Fork spreadb5519 mm4.27Kgreadb5519 mm4.28Fork spreadb5519 mm4.29Fork spreadb5519 mm4.20Length unidatenb1710 mm4.21Overall widthb1710 mm4.22Fork spreadb5519 mm4.23Fork spreadb5519 mm4.24Length unidaenb1710 mm4.25Fork spreadb5519 mm4.26Length unidaenb10.10 m/s / 0.10 m/s                                                                                                                                                                                                                                                                                                                                                                                                                                                                                                                                                                                                                                                                                                                                                                                                                                                                                                                                                                                                                                                                                                                                                                                                                                                      |                                                               | Technical characteristics               |              | Metric              |         |
|---------------------------------------------------------------------------------------------------------------------------------------------------------------------------------------------------------------------------------------------------------------------------------------------------------------------------------------------------------------------------------------------------------------------------------------------------------------------------------------------------------------------------------------------------------------------------------------------------------------------------------------------------------------------------------------------------------------------------------------------------------------------------------------------------------------------------------------------------------------------------------------------------------------------------------------------------------------------------------------------------------------------------------------------------------------------------------------------------------------------------------------------------------------------------------------------------------------------------------------------------------------------------------------------------------------------------------------------------------------------------------------------------------------------------------------------------------------------------------------------------------------------------------------------------------------------------------------------------------------------------------------------------------------------------------------------------------------------------------------------------------------------------------------------------------------------------------------------------------------------------------------------------------------------------------------------------------------------------------------------------------------------------------------------------------|---------------------------------------------------------------|-----------------------------------------|--------------|---------------------|---------|
| 1.3Power sourceManual1.4Operator typePedestrian1.5Max. capacityQ500 kg1.6Load center of gravityc250 mmWeight2.1Overall wight without tools178 kgUnderstand178 kg2 Understand178 kg2 Understand182 Understand182 Understand1 Understand <td colspa<="" td=""><td>1.1</td><td>Manufacturer</td><td></td><td>Manitou</td></td>                                                                                                                                                                                                                                                                                                                                                                                                                                                                                                                                                                                                                                                                                                                                                                                                                                                                                                                                                                                                                                                                                                                                                                                                                                                                                                                 | <td>1.1</td> <td>Manufacturer</td> <td></td> <td>Manitou</td> | 1.1                                     | Manufacturer |                     | Manitou |
| 1.4Operator typePedestrian1.5Max. capacityQ500 kg1.6Load center of gravityc250 mmWeight2.1Overall weight without toolsImage: State Sta                                                                                                                        | 1.2                                                           | Model Name                              |              | HM 500 D18          |         |
| 1.5Max. capacityQ500 kg1.6Load center of gravityc250 mmWeightVeight100 mm178 kg2.1Overall weight without tools178 kg178 kgWheels178 kg2x (75x65)3.1Tires type2x (75x65)3.2Dimensions of front wheels2x (75x65)3.3Dimensions of rear wheels2x (150x50)4.2Mast lowered heighth14.5Mast extended heighth44.19Overall length114.20Length to face of forks124.21Overall widthb14.22Fork spreadb54.32Ground clearance at centre of wheelbasem2A32Performancesm2                                                                                                                                                                                                                                                                                                                                                                                                                                                                                                                                                                                                                                                                                                                                                                                                                                                                                                                                                                                                                                                                                                                                                                                                                                                                                                                                                                                                                                                                                                                                                                                               | 1.3                                                           | Power source                            |              | Manual              |         |
| 1.6Load center of gravityc250 mmWeight0178 kg2.1Overall weight without tools178 kgWheels1178 kg3.1Tires type13.2Dimensions of front wheels2x (75x65)3.3Dimensions of rear wheels2x (150x50)Dimensions4.2Mast lowered heighth14.5Mast extended heighth44.19Overall length114.20Length to face of forks124.21Overall widthb14.22Fork spread55519 mm4.32Ground clearance at center of wheelbasem2Performancesm2                                                                                                                                                                                                                                                                                                                                                                                                                                                                                                                                                                                                                                                                                                                                                                                                                                                                                                                                                                                                                                                                                                                                                                                                                                                                                                                                                                                                                                                                                                                                                                                                                                            | 1.4                                                           | Operator type                           |              | Pedestrian          |         |
| WeightMeight2.1Overall weight without tools178 kgWheels178 kg3.1Tires type13.2Dimensions of front wheels2x (75x 65)3.3Dimensions of rear wheels2x (150x 50)Dimensions of rear wheels4.2Mast lowered heighth14.5Mast extended heighth44.19Overall length114.20Length to face of forks124.21Overall widthb14.25Fork spreadb54.32Ground clearance at centre of wheelbasem29Performancesm2                                                                                                                                                                                                                                                                                                                                                                                                                                                                                                                                                                                                                                                                                                                                                                                                                                                                                                                                                                                                                                                                                                                                                                                                                                                                                                                                                                                                                                                                                                                                                                                                                                                                  | 1.5                                                           | Max. capacity                           | Q            | 500 kg              |         |
| 2.1Overall weight without tools178 kgWheelsImage: Stress of the stress of front wheelsImage: Stress of the stress | 1.6                                                           | Load center of gravity                  | С            | 250 mm              |         |
| Wheels3.1Tires type3.2Dimensions of front wheels3.3Dimensions of rear wheelsDimensions2x (75x65)3.3Dimensions of rear wheelsDimensions2x (150x50)Dimensions114.2Mast lowered height4.5Mast extended height4.19Overall length4.20Length to face of forks4.21Overall width4.25Fork spread4.32Ground clearance at centre of wheelbasePerformances                                                                                                                                                                                                                                                                                                                                                                                                                                                                                                                                                                                                                                                                                                                                                                                                                                                                                                                                                                                                                                                                                                                                                                                                                                                                                                                                                                                                                                                                                                                                                                                                                                                                                                          |                                                               | Weight                                  |              |                     |         |
| 3.1Tires typeNylon3.2Dimensions of front wheels2x (75x65)3.3Dimensions of rear wheels2x (150x50)Dimensions4.2Mast lowered heighth14.5Mast extended heighth44.19Overall length114.20Length to face of forks124.21Overall widthb14.22Fork spreadb54.32Ground clearance at centre of wheelbasem24.32Performancesm2                                                                                                                                                                                                                                                                                                                                                                                                                                                                                                                                                                                                                                                                                                                                                                                                                                                                                                                                                                                                                                                                                                                                                                                                                                                                                                                                                                                                                                                                                                                                                                                                                                                                                                                                         | 2.1                                                           | Overall weight without tools            |              | 178 kg              |         |
| 3.2Dimensions of front wheels2x (75x 65)3.3Dimensions of rear wheels2x (150x 50)Dimensions2x2x (150x 50)4.2Mast lowered heighth11600 mm4.5Mast extended heighth41780 mm4.19Overall length111300 mm4.20Length to face of forks12575 mm4.21Overall widthb1710 mm4.25Fork spreadb5519 mm4.32Ground clearance at centre of wheelbasem235 mm                                                                                                                                                                                                                                                                                                                                                                                                                                                                                                                                                                                                                                                                                                                                                                                                                                                                                                                                                                                                                                                                                                                                                                                                                                                                                                                                                                                                                                                                                                                                                                                                                                                                                                                 |                                                               | Wheels                                  |              |                     |         |
| 3.3Dimensions of rear wheels2x (150x50)Dimensions2x (150x50)4.2Mast lowered heighth11600 mm4.5Mast extended heighth41780 mm4.19Overall length111300 mm4.20Length to face of forks12575 mm4.21Overall widthb1710 mm4.25Fork spreadb5519 mm4.32Ground clearance at centre of wheelbasem235 mm                                                                                                                                                                                                                                                                                                                                                                                                                                                                                                                                                                                                                                                                                                                                                                                                                                                                                                                                                                                                                                                                                                                                                                                                                                                                                                                                                                                                                                                                                                                                                                                                                                                                                                                                                             | 3.1                                                           | Tires type                              |              | Nylon               |         |
| Dimensions4.2Mast lowered heighth11600 mm4.5Mast extended heighth41780 mm4.19Overall length111300 mm4.20Length to face of forks12575 mm4.21Overall widthb1710 mm4.25Fork spreadb5519 mm4.32Ground clearance at centre of wheelbasem235 mm                                                                                                                                                                                                                                                                                                                                                                                                                                                                                                                                                                                                                                                                                                                                                                                                                                                                                                                                                                                                                                                                                                                                                                                                                                                                                                                                                                                                                                                                                                                                                                                                                                                                                                                                                                                                               | 3.2                                                           | Dimensions of front wheels              |              | 2x (75x65)          |         |
| 4.2Mast lowered heighth11600 mm4.5Mast extended heighth41780 mm4.19Overall length111300 mm4.20Length to face of forks12575 mm4.21Overall widthb1710 mm4.25Fork spreadb5519 mm4.32Ground clearance at centre of wheelbasem235 mmPerformances                                                                                                                                                                                                                                                                                                                                                                                                                                                                                                                                                                                                                                                                                                                                                                                                                                                                                                                                                                                                                                                                                                                                                                                                                                                                                                                                                                                                                                                                                                                                                                                                                                                                                                                                                                                                             | 3.3                                                           | Dimensions of rear wheels               |              | 2x (150x50)         |         |
| A.5Mast extended heighth41780 mm4.19Overall length111300 mm4.20Length to face of forks12575 mm4.21Overall widthb1710 mm4.25Fork spreadb5519 mm4.32Ground clearance at centre of wheelbasem235 mmPerformances                                                                                                                                                                                                                                                                                                                                                                                                                                                                                                                                                                                                                                                                                                                                                                                                                                                                                                                                                                                                                                                                                                                                                                                                                                                                                                                                                                                                                                                                                                                                                                                                                                                                                                                                                                                                                                            |                                                               | Dimensions                              |              |                     |         |
| 4.19Overall length111300 mm4.20Length to face of forks12575 mm4.21Overall widthb1710 mm4.25Fork spreadb5519 mm4.32Ground clearance at centre of wheelbasem235 mmPerformances                                                                                                                                                                                                                                                                                                                                                                                                                                                                                                                                                                                                                                                                                                                                                                                                                                                                                                                                                                                                                                                                                                                                                                                                                                                                                                                                                                                                                                                                                                                                                                                                                                                                                                                                                                                                                                                                            | 4.2                                                           | Mast lowered height                     | h1           | 1600 mm             |         |
| 4.20Length to face of forks12575 mm4.21Overall widthb1710 mm4.25Fork spreadb5519 mm4.32Ground clearance at centre of wheelbasem235 mmPerformances                                                                                                                                                                                                                                                                                                                                                                                                                                                                                                                                                                                                                                                                                                                                                                                                                                                                                                                                                                                                                                                                                                                                                                                                                                                                                                                                                                                                                                                                                                                                                                                                                                                                                                                                                                                                                                                                                                       | 4.5                                                           | Mast extended height                    | h4           | 1780 mm             |         |
| 4.21Overall widthb1710 mm4.25Fork spreadb5519 mm4.32Ground clearance at centre of wheelbasem235 mmPerformances                                                                                                                                                                                                                                                                                                                                                                                                                                                                                                                                                                                                                                                                                                                                                                                                                                                                                                                                                                                                                                                                                                                                                                                                                                                                                                                                                                                                                                                                                                                                                                                                                                                                                                                                                                                                                                                                                                                                          | 4.19                                                          | Overall length                          | 11           | 1300 mm             |         |
| 4.25 Fork spread b5 519 mm   4.32 Ground clearance at centre of wheelbase m2 35 mm   Performances                                                                                                                                                                                                                                                                                                                                                                                                                                                                                                                                                                                                                                                                                                                                                                                                                                                                                                                                                                                                                                                                                                                                                                                                                                                                                                                                                                                                                                                                                                                                                                                                                                                                                                                                                                                                                                                                                                                                                       | 4.20                                                          | Length to face of forks                 | 12           | 575 mm              |         |
| 4.32 Ground clearance at centre of wheelbase m2 35 mm   Performances                                                                                                                                                                                                                                                                                                                                                                                                                                                                                                                                                                                                                                                                                                                                                                                                                                                                                                                                                                                                                                                                                                                                                                                                                                                                                                                                                                                                                                                                                                                                                                                                                                                                                                                                                                                                                                                                                                                                                                                    | 4.21                                                          | Overall width                           | b1           | 710 mm              |         |
| Performances                                                                                                                                                                                                                                                                                                                                                                                                                                                                                                                                                                                                                                                                                                                                                                                                                                                                                                                                                                                                                                                                                                                                                                                                                                                                                                                                                                                                                                                                                                                                                                                                                                                                                                                                                                                                                                                                                                                                                                                                                                            | 4.25                                                          | Fork spread                             | b5           | 519 mm              |         |
|                                                                                                                                                                                                                                                                                                                                                                                                                                                                                                                                                                                                                                                                                                                                                                                                                                                                                                                                                                                                                                                                                                                                                                                                                                                                                                                                                                                                                                                                                                                                                                                                                                                                                                                                                                                                                                                                                                                                                                                                                                                         | 4.32                                                          | Ground clearance at centre of wheelbase | m2           | 35 mm               |         |
| 5.2 Lifting speed (laden / unladen) 0.10 m/s / 0.10 m/s                                                                                                                                                                                                                                                                                                                                                                                                                                                                                                                                                                                                                                                                                                                                                                                                                                                                                                                                                                                                                                                                                                                                                                                                                                                                                                                                                                                                                                                                                                                                                                                                                                                                                                                                                                                                                                                                                                                                                                                                 |                                                               | Performances                            |              |                     |         |
|                                                                                                                                                                                                                                                                                                                                                                                                                                                                                                                                                                                                                                                                                                                                                                                                                                                                                                                                                                                                                                                                                                                                                                                                                                                                                                                                                                                                                                                                                                                                                                                                                                                                                                                                                                                                                                                                                                                                                                                                                                                         | 5.2                                                           | Lifting speed (laden / unladen)         |              | 0.10 m/s / 0.10 m/s |         |
| 5.3     Lowering speed (laden / unladen)     0.10 m/s / 0.10 m/s                                                                                                                                                                                                                                                                                                                                                                                                                                                                                                                                                                                                                                                                                                                                                                                                                                                                                                                                                                                                                                                                                                                                                                                                                                                                                                                                                                                                                                                                                                                                                                                                                                                                                                                                                                                                                                                                                                                                                                                        | 5.3                                                           | Lowering speed (laden / unladen)        |              | 0.10 m/s / 0.10 m/s |         |
| 5.11 Parking brake Mecanic                                                                                                                                                                                                                                                                                                                                                                                                                                                                                                                                                                                                                                                                                                                                                                                                                                                                                                                                                                                                                                                                                                                                                                                                                                                                                                                                                                                                                                                                                                                                                                                                                                                                                                                                                                                                                                                                                                                                                                                                                              | 5.11                                                          | Parking brake                           |              | Mecanic             |         |