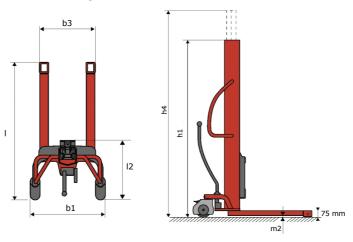

## **KLEOS HM 500 D18**

| 1.1ManufacturerManidu1.2Model NameHM 500 D181.3Power sourceHM 500 D181.4Operator typePedestrian1.5Max. capacityQ500 kg1.6Load center of gravityc250 mm2.1Owerall wight without toolsc250 mm0Owerall wight without toolsC178 kg3.1Tires typeC2x (75x65)3.3Dimensions of fort wheelsC2x (75x65)3.3Dimensions of fort wheelsC2x (75x65)4.2Mast lowered heighth11600 mm4.5Mast extended heighth11600 mm4.19Overall length111300 mm4.20Length to face of forks12575 mm4.21Overall widthb1710 mm4.25Fork spreadb5519 mm4.26Fork spreadb5519 mm4.27Kgreadb5519 mm4.28Fork spreadb5519 mm4.29Fork spreadb5519 mm4.20Length unidatenb1710 mm4.21Overall widthb1710 mm4.22Fork spreadb5519 mm4.23Fork spreadb5519 mm4.24Length unidaenb1710 mm4.25Fork spreadb5519 mm4.26Length unidaenb10.10 m/s / 0.10 m/s                                                                                                                                                                                                                                                                                                                                                                                                                                                                                                                                                                                                                                                                                                                                                                                                                                                                                                                                                                                                                                                                                                                                                                                                                                                      |                                                               | Technical characteristics               |              | Metric              |         |
|---------------------------------------------------------------------------------------------------------------------------------------------------------------------------------------------------------------------------------------------------------------------------------------------------------------------------------------------------------------------------------------------------------------------------------------------------------------------------------------------------------------------------------------------------------------------------------------------------------------------------------------------------------------------------------------------------------------------------------------------------------------------------------------------------------------------------------------------------------------------------------------------------------------------------------------------------------------------------------------------------------------------------------------------------------------------------------------------------------------------------------------------------------------------------------------------------------------------------------------------------------------------------------------------------------------------------------------------------------------------------------------------------------------------------------------------------------------------------------------------------------------------------------------------------------------------------------------------------------------------------------------------------------------------------------------------------------------------------------------------------------------------------------------------------------------------------------------------------------------------------------------------------------------------------------------------------------------------------------------------------------------------------------------------------------|---------------------------------------------------------------|-----------------------------------------|--------------|---------------------|---------|
| 1.3Power sourceManual1.4Operator typePedestrian1.5Max. capacityQ500 kg1.6Load center of gravityc250 mmWeight2.1Overall wight without tools178 kgUnderstand178 kg2 Understand178 kg2 Understand182 Understand182 Understand1 Understand <td colspa<="" td=""><td>1.1</td><td>Manufacturer</td><td></td><td>Manitou</td></td>                                                                                                                                                                                                                                                                                                                                                                                                                                                                                                                                                                                                                                                                                                                                                                                                                                                                                                                                                                                                                                                                                                                                                                                                                                                                                                                 | <td>1.1</td> <td>Manufacturer</td> <td></td> <td>Manitou</td> | 1.1                                     | Manufacturer |                     | Manitou |
| 1.4Operator typePedestrian1.5Max. capacityQ500 kg1.6Load center of gravityc250 mmWeight2.1Overall weight without toolsImage: State Sta                                                                                                                        | 1.2                                                           | Model Name                              |              | HM 500 D18          |         |
| 1.5Max. capacityQ500 kg1.6Load center of gravityc250 mmWeightVeight100 mm178 kg2.1Overall weight without tools178 kg178 kgWheels178 kg2x (75x65)3.1Tires type2x (75x65)3.2Dimensions of front wheels2x (75x65)3.3Dimensions of rear wheels2x (150x50)4.2Mast lowered heighth14.5Mast extended heighth44.19Overall length114.20Length to face of forks124.21Overall widthb14.22Fork spreadb54.32Ground clearance at centre of wheelbasem2A32Performancesm2                                                                                                                                                                                                                                                                                                                                                                                                                                                                                                                                                                                                                                                                                                                                                                                                                                                                                                                                                                                                                                                                                                                                                                                                                                                                                                                                                                                                                                                                                                                                                                                               | 1.3                                                           | Power source                            |              | Manual              |         |
| 1.6Load center of gravityc250 mmWeight0178 kg2.1Overall weight without tools178 kgWheels1178 kg3.1Tires type13.2Dimensions of front wheels2x (75x65)3.3Dimensions of rear wheels2x (150x50)Dimensions4.2Mast lowered heighth14.5Mast extended heighth44.19Overall length114.20Length to face of forks124.21Overall widthb14.22Fork spread55519 mm4.32Ground clearance at center of wheelbasem2Performancesm2                                                                                                                                                                                                                                                                                                                                                                                                                                                                                                                                                                                                                                                                                                                                                                                                                                                                                                                                                                                                                                                                                                                                                                                                                                                                                                                                                                                                                                                                                                                                                                                                                                            | 1.4                                                           | Operator type                           |              | Pedestrian          |         |
| WeightMeight2.1Overall weight without tools178 kgWheels178 kg3.1Tires type13.2Dimensions of front wheels2x (75x 65)3.3Dimensions of rear wheels2x (150x 50)Dimensions of rear wheels4.2Mast lowered heighth14.5Mast extended heighth44.19Overall length114.20Length to face of forks124.21Overall widthb14.25Fork spreadb54.32Ground clearance at centre of wheelbasem29Performancesm2                                                                                                                                                                                                                                                                                                                                                                                                                                                                                                                                                                                                                                                                                                                                                                                                                                                                                                                                                                                                                                                                                                                                                                                                                                                                                                                                                                                                                                                                                                                                                                                                                                                                  | 1.5                                                           | Max. capacity                           | Q            | 500 kg              |         |
| 2.1Overall weight without tools178 kgWheelsImage: Stress of the stress of front wheelsImage: Stress of the stress | 1.6                                                           | Load center of gravity                  | С            | 250 mm              |         |
| Wheels3.1Tires type3.2Dimensions of front wheels3.3Dimensions of rear wheelsDimensions2x (75x65)3.3Dimensions of rear wheelsDimensions2x (150x50)Dimensions114.2Mast lowered height4.5Mast extended height4.19Overall length4.20Length to face of forks4.21Overall width4.25Fork spread4.32Ground clearance at centre of wheelbasePerformances                                                                                                                                                                                                                                                                                                                                                                                                                                                                                                                                                                                                                                                                                                                                                                                                                                                                                                                                                                                                                                                                                                                                                                                                                                                                                                                                                                                                                                                                                                                                                                                                                                                                                                          |                                                               | Weight                                  |              |                     |         |
| 3.1Tires typeNylon3.2Dimensions of front wheels2x (75x65)3.3Dimensions of rear wheels2x (150x50)Dimensions4.2Mast lowered heighth14.5Mast extended heighth44.19Overall length114.20Length to face of forks124.21Overall widthb14.22Fork spreadb54.32Ground clearance at centre of wheelbasem24.32Performancesm2                                                                                                                                                                                                                                                                                                                                                                                                                                                                                                                                                                                                                                                                                                                                                                                                                                                                                                                                                                                                                                                                                                                                                                                                                                                                                                                                                                                                                                                                                                                                                                                                                                                                                                                                         | 2.1                                                           | Overall weight without tools            |              | 178 kg              |         |
| 3.2Dimensions of front wheels2x (75x 65)3.3Dimensions of rear wheels2x (150x 50)Dimensions2x2x (150x 50)4.2Mast lowered heighth11600 mm4.5Mast extended heighth41780 mm4.19Overall length111300 mm4.20Length to face of forks12575 mm4.21Overall widthb1710 mm4.25Fork spreadb5519 mm4.32Ground clearance at centre of wheelbasem235 mm                                                                                                                                                                                                                                                                                                                                                                                                                                                                                                                                                                                                                                                                                                                                                                                                                                                                                                                                                                                                                                                                                                                                                                                                                                                                                                                                                                                                                                                                                                                                                                                                                                                                                                                 |                                                               | Wheels                                  |              |                     |         |
| 3.3Dimensions of rear wheels2x (150x50)Dimensions2x (150x50)4.2Mast lowered heighth11600 mm4.5Mast extended heighth41780 mm4.19Overall length111300 mm4.20Length to face of forks12575 mm4.21Overall widthb1710 mm4.25Fork spreadb5519 mm4.32Ground clearance at centre of wheelbasem235 mm                                                                                                                                                                                                                                                                                                                                                                                                                                                                                                                                                                                                                                                                                                                                                                                                                                                                                                                                                                                                                                                                                                                                                                                                                                                                                                                                                                                                                                                                                                                                                                                                                                                                                                                                                             | 3.1                                                           | Tires type                              |              | Nylon               |         |
| Dimensions4.2Mast lowered heighth11600 mm4.5Mast extended heighth41780 mm4.19Overall length111300 mm4.20Length to face of forks12575 mm4.21Overall widthb1710 mm4.25Fork spreadb5519 mm4.32Ground clearance at centre of wheelbasem235 mm                                                                                                                                                                                                                                                                                                                                                                                                                                                                                                                                                                                                                                                                                                                                                                                                                                                                                                                                                                                                                                                                                                                                                                                                                                                                                                                                                                                                                                                                                                                                                                                                                                                                                                                                                                                                               | 3.2                                                           | Dimensions of front wheels              |              | 2x (75x65)          |         |
| 4.2Mast lowered heighth11600 mm4.5Mast extended heighth41780 mm4.19Overall length111300 mm4.20Length to face of forks12575 mm4.21Overall widthb1710 mm4.25Fork spreadb5519 mm4.32Ground clearance at centre of wheelbasem235 mmPerformances                                                                                                                                                                                                                                                                                                                                                                                                                                                                                                                                                                                                                                                                                                                                                                                                                                                                                                                                                                                                                                                                                                                                                                                                                                                                                                                                                                                                                                                                                                                                                                                                                                                                                                                                                                                                             | 3.3                                                           | Dimensions of rear wheels               |              | 2x (150x50)         |         |
| A.5Mast extended heighth41780 mm4.19Overall length111300 mm4.20Length to face of forks12575 mm4.21Overall widthb1710 mm4.25Fork spreadb5519 mm4.32Ground clearance at centre of wheelbasem235 mmPerformances                                                                                                                                                                                                                                                                                                                                                                                                                                                                                                                                                                                                                                                                                                                                                                                                                                                                                                                                                                                                                                                                                                                                                                                                                                                                                                                                                                                                                                                                                                                                                                                                                                                                                                                                                                                                                                            |                                                               | Dimensions                              |              |                     |         |
| 4.19Overall length111300 mm4.20Length to face of forks12575 mm4.21Overall widthb1710 mm4.25Fork spreadb5519 mm4.32Ground clearance at centre of wheelbasem235 mmPerformances                                                                                                                                                                                                                                                                                                                                                                                                                                                                                                                                                                                                                                                                                                                                                                                                                                                                                                                                                                                                                                                                                                                                                                                                                                                                                                                                                                                                                                                                                                                                                                                                                                                                                                                                                                                                                                                                            | 4.2                                                           | Mast lowered height                     | h1           | 1600 mm             |         |
| 4.20Length to face of forks12575 mm4.21Overall widthb1710 mm4.25Fork spreadb5519 mm4.32Ground clearance at centre of wheelbasem235 mmPerformances                                                                                                                                                                                                                                                                                                                                                                                                                                                                                                                                                                                                                                                                                                                                                                                                                                                                                                                                                                                                                                                                                                                                                                                                                                                                                                                                                                                                                                                                                                                                                                                                                                                                                                                                                                                                                                                                                                       | 4.5                                                           | Mast extended height                    | h4           | 1780 mm             |         |
| 4.21Overall widthb1710 mm4.25Fork spreadb5519 mm4.32Ground clearance at centre of wheelbasem235 mmPerformances                                                                                                                                                                                                                                                                                                                                                                                                                                                                                                                                                                                                                                                                                                                                                                                                                                                                                                                                                                                                                                                                                                                                                                                                                                                                                                                                                                                                                                                                                                                                                                                                                                                                                                                                                                                                                                                                                                                                          | 4.19                                                          | Overall length                          | 11           | 1300 mm             |         |
| 4.25 Fork spread b5 519 mm   4.32 Ground clearance at centre of wheelbase m2 35 mm   Performances                                                                                                                                                                                                                                                                                                                                                                                                                                                                                                                                                                                                                                                                                                                                                                                                                                                                                                                                                                                                                                                                                                                                                                                                                                                                                                                                                                                                                                                                                                                                                                                                                                                                                                                                                                                                                                                                                                                                                       | 4.20                                                          | Length to face of forks                 | 12           | 575 mm              |         |
| 4.32 Ground clearance at centre of wheelbase m2 35 mm   Performances                                                                                                                                                                                                                                                                                                                                                                                                                                                                                                                                                                                                                                                                                                                                                                                                                                                                                                                                                                                                                                                                                                                                                                                                                                                                                                                                                                                                                                                                                                                                                                                                                                                                                                                                                                                                                                                                                                                                                                                    | 4.21                                                          | Overall width                           | b1           | 710 mm              |         |
| Performances                                                                                                                                                                                                                                                                                                                                                                                                                                                                                                                                                                                                                                                                                                                                                                                                                                                                                                                                                                                                                                                                                                                                                                                                                                                                                                                                                                                                                                                                                                                                                                                                                                                                                                                                                                                                                                                                                                                                                                                                                                            | 4.25                                                          | Fork spread                             | b5           | 519 mm              |         |
|                                                                                                                                                                                                                                                                                                                                                                                                                                                                                                                                                                                                                                                                                                                                                                                                                                                                                                                                                                                                                                                                                                                                                                                                                                                                                                                                                                                                                                                                                                                                                                                                                                                                                                                                                                                                                                                                                                                                                                                                                                                         | 4.32                                                          | Ground clearance at centre of wheelbase | m2           | 35 mm               |         |
| 5.2 Lifting speed (laden / unladen) 0.10 m/s / 0.10 m/s                                                                                                                                                                                                                                                                                                                                                                                                                                                                                                                                                                                                                                                                                                                                                                                                                                                                                                                                                                                                                                                                                                                                                                                                                                                                                                                                                                                                                                                                                                                                                                                                                                                                                                                                                                                                                                                                                                                                                                                                 |                                                               | Performances                            |              |                     |         |
|                                                                                                                                                                                                                                                                                                                                                                                                                                                                                                                                                                                                                                                                                                                                                                                                                                                                                                                                                                                                                                                                                                                                                                                                                                                                                                                                                                                                                                                                                                                                                                                                                                                                                                                                                                                                                                                                                                                                                                                                                                                         | 5.2                                                           | Lifting speed (laden / unladen)         |              | 0.10 m/s / 0.10 m/s |         |
| 5.3     Lowering speed (laden / unladen)     0.10 m/s / 0.10 m/s                                                                                                                                                                                                                                                                                                                                                                                                                                                                                                                                                                                                                                                                                                                                                                                                                                                                                                                                                                                                                                                                                                                                                                                                                                                                                                                                                                                                                                                                                                                                                                                                                                                                                                                                                                                                                                                                                                                                                                                        | 5.3                                                           | Lowering speed (laden / unladen)        |              | 0.10 m/s / 0.10 m/s |         |
| 5.11 Parking brake Mecanic                                                                                                                                                                                                                                                                                                                                                                                                                                                                                                                                                                                                                                                                                                                                                                                                                                                                                                                                                                                                                                                                                                                                                                                                                                                                                                                                                                                                                                                                                                                                                                                                                                                                                                                                                                                                                                                                                                                                                                                                                              | 5.11                                                          | Parking brake                           |              | Mecanic             |         |

## Kleos HM 500 D18 - Dimensional drawing