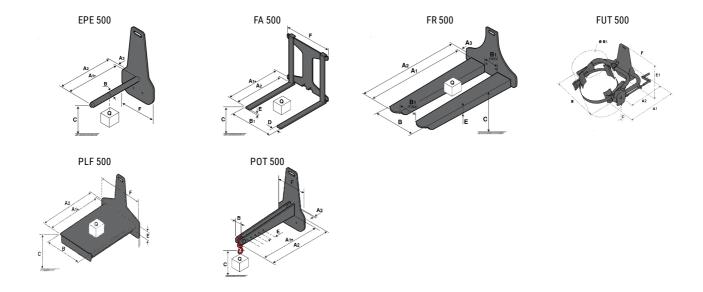

### **Tool characteristics**

| Tool 500 kg | Attachment capacity | Center of gravity of load | A1   | A2   | В    | E   | 31  | С   | D  | E   | E1  | E2 | F   | Weight |
|-------------|---------------------|---------------------------|------|------|------|-----|-----|-----|----|-----|-----|----|-----|--------|
|             | kg                  | mm                        | mm   | mm   | mm   | mm  | mm  | mm  | mm | mm  | mm  | mm | mm  | kg     |
| EPE 500     | 500                 | 350                       | 700  | 715  | 50   | -   | -   | 252 | -  | -   | -   | -  | 320 | 30     |
| FA 500      | 500                 | 350                       | 700  | 745  | -    | 250 | 680 | 45  | 60 | 30  | -   | -  | 720 | 54     |
| FR 500      | 500                 | 600                       | 1150 | 1177 | 560  | 200 | 315 | 85  | -  | 70  |     | -  | 700 | 68     |
| FUT 500     | 300                 | 600                       | 795  | 650  | 1057 | 350 | 650 | 245 | -  | 240 | 631 | -  | -   | 92     |
| PLF 500     | 500                 | 350                       | 700  | 727  | 600  | -   |     | 280 | -  | 91  |     | -  | 630 | 50     |
| POT 500     | 250                 | 600                       | 625  | 652  | 50   | -   | -   | 150 | -  | -   | -   | -  | 320 | 25     |

## Tools