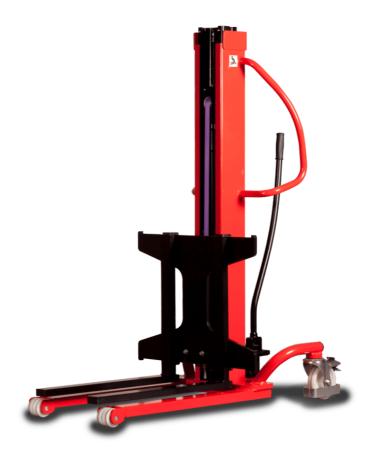

# **KLEOS HM 500 D18**

|      | Technical characteristics               |    | Metric              |
|------|-----------------------------------------|----|---------------------|
| 1.1  | Manufacturer                            |    | Manitou             |
| 1.2  | Model Name                              |    | HM 500 D18          |
| 1.3  | Power source                            |    | Manual              |
| 1.4  | Operator type                           |    | Pedestrian          |
| 1.5  | Max. capacity                           | Q  | 500 kg              |
| 1.6  | Load center of gravity                  | c  | 250 mm              |
|      | Weight                                  |    |                     |
| 2.1  | Overall weight without tools            |    | 178 kg              |
|      | Wheels                                  |    |                     |
| 3.1  | Tires type                              |    | Nylon               |
| 3.2  | Dimensions of front wheels              |    | 2x (75x65)          |
| 3.3  | Dimensions of rear wheels               |    | 2x (150x50)         |
|      | Dimensions                              |    |                     |
| 4.2  | Mast lowered height                     | h1 | 1600 mm             |
| 4.5  | Mast extended height                    | h4 | 1780 mm             |
| 4.19 | Overall length                          | I1 | 1300 mm             |
| 4.20 | Length to face of forks                 | 12 | 575 mm              |
| 4.21 | Overall width                           | b1 | 710 mm              |
| 4.25 | Fork spread                             | b5 | 519 mm              |
| 4.32 | Ground clearance at centre of wheelbase | m2 | 35 mm               |
|      | Performances                            |    |                     |
| 5.2  | Lifting speed (laden / unladen)         |    | 0.10 m/s / 0.10 m/s |
| 5.3  | Lowering speed (laden / unladen)        |    | 0.10 m/s / 0.10 m/s |
| 5.11 | Parking brake                           |    | Mecanic             |