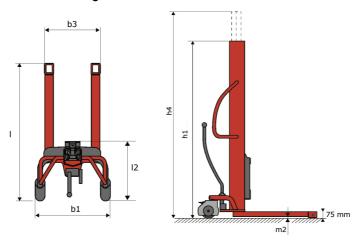

# **KLEOS HM 500 D18**

|      | Technical characteristics               |    | Metric              |
|------|-----------------------------------------|----|---------------------|
| 1.1  | Manufacturer                            |    | Manitou             |
| 1.2  | Model Name                              |    | HM 500 D18          |
| 1.3  | Power source                            |    | Manual              |
| 1.4  | Operator type                           |    | Pedestrian          |
| 1.5  | Max. capacity                           | Q  | 500 kg              |
| 1.6  | Load center of gravity                  | c  | 250 mm              |
|      | Weight                                  |    |                     |
| 2.1  | Overall weight without tools            |    | 178 kg              |
|      | Wheels                                  |    |                     |
| 3.1  | Tires type                              |    | Nylon               |
| 3.2  | Dimensions of front wheels              |    | 2x (75x65)          |
| 3.3  | Dimensions of rear wheels               |    | 2x (150x50)         |
|      | Dimensions                              |    |                     |
| 4.2  | Mast lowered height                     | h1 | 1600 mm             |
| 4.5  | Mast extended height                    | h4 | 1780 mm             |
| 4.19 | Overall length                          | I1 | 1300 mm             |
| 4.20 | Length to face of forks                 | 12 | 575 mm              |
| 4.21 | Overall width                           | b1 | 710 mm              |
| 4.25 | Fork spread                             | b5 | 519 mm              |
| 4.32 | Ground clearance at centre of wheelbase | m2 | 35 mm               |
|      | Performances                            |    |                     |
| 5.2  | Lifting speed (laden / unladen)         |    | 0.10 m/s / 0.10 m/s |
| 5.3  | Lowering speed (laden / unladen)        |    | 0.10 m/s / 0.10 m/s |
| 5.11 | Parking brake                           |    | Mecanic             |

#### Kleos HM 500 D18 - Dimensional drawing