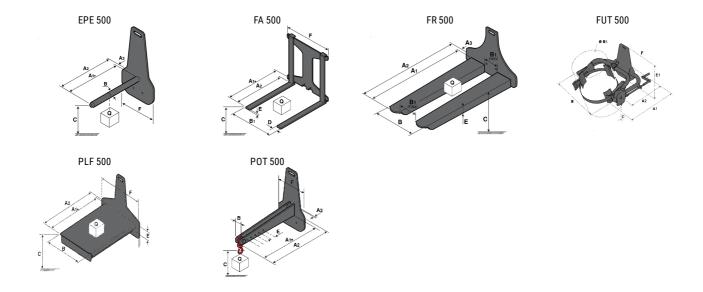

### **Tool characteristics**

| Tool 500 kg | Attachment capacity | Center of gravity of load | A1   | A2   | В    | E   | 31  | С   | D  | Е   | E1  | E2 | F   | Weight |
|-------------|---------------------|---------------------------|------|------|------|-----|-----|-----|----|-----|-----|----|-----|--------|
|             | kg                  | mm                        | mm   | mm   | mm   | mm  | mm  | mm  | mm | mm  | mm  | mm | mm  | kg     |
| EPE 500     | 500                 | 350                       | 700  | 715  | 50   | -   | -   | 252 | -  | -   | -   | -  | 320 | 30     |
| FA 500      | 500                 | 350                       | 700  | 745  | -    | 250 | 680 | 45  | 60 | 30  | -   | -  | 720 | 54     |
| FR 500      | 500                 | 600                       | 1150 | 1177 | 560  | 200 | 315 | 85  | -  | 70  | -   | -  | 700 | 68     |
| FUT 500     | 300                 | 600                       | 795  | 650  | 1057 | 350 | 650 | 245 | -  | 240 | 631 | -  | -   | 92     |
| PLF 500     | 500                 | 350                       | 700  | 727  | 600  | -   | -   | 280 | -  | 91  | -   | -  | 630 | 50     |
| POT 500     | 250                 | 600                       | 625  | 652  | 50   | -   | -   | 150 | -  | -   | -   | -  | 320 | 25     |

## Tools