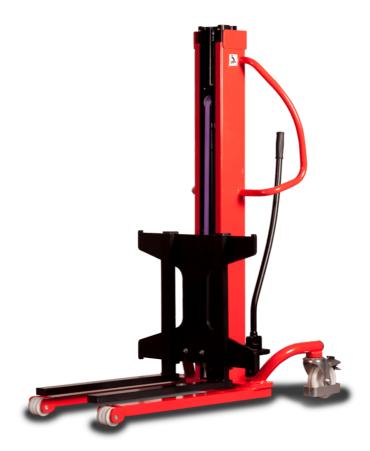

# **KLEOS HM 500 D18**

|      | Technical characteristics               |    | Metric              |
|------|-----------------------------------------|----|---------------------|
| 1.1  | Manufacturer                            |    | Manitou             |
| 1.2  | Model Name                              |    | HM 500 D18          |
| 1.3  | Power source                            |    | Manual              |
| 1.4  | Operator type                           |    | Pedestrian          |
| 1.5  | Max. capacity                           | 0  | 500 kg              |
| 1.6  | Load center of gravity                  | Q  | 250 mm              |
| 1.0  |                                         | С  | 230 111111          |
| 2.1  | Weight                                  |    | 170 km              |
| Z.1  | Overall weight without tools            |    | 178 kg              |
| 0.4  | Wheels                                  |    | N.1                 |
| 3.1  | Tires type                              |    | Nylon               |
| 3.2  | Dimensions of front wheels              |    | 2x (75x65)          |
| 3.3  | Dimensions of rear wheels               |    | 2x (150x50)         |
|      | Dimensions                              |    |                     |
| 4.2  | Mast lowered height                     | h1 | 1600 mm             |
| 4.5  | Mast extended height                    | h4 | 1780 mm             |
| 4.19 | Overall length                          | I1 | 1300 mm             |
| 4.20 | Length to face of forks                 | 12 | 575 mm              |
| 4.21 | Overall width                           | b1 | 710 mm              |
| 4.25 | Fork spread                             | b5 | 519 mm              |
| 4.32 | Ground clearance at centre of wheelbase | m2 | 35 mm               |
|      | Performances                            |    |                     |
| 5.2  | Lifting speed (laden / unladen)         |    | 0.10 m/s / 0.10 m/s |
| 5.3  | Lowering speed (laden / unladen)        |    | 0.10 m/s / 0.10 m/s |
| 5.11 | Parking brake                           |    | Mecanic             |