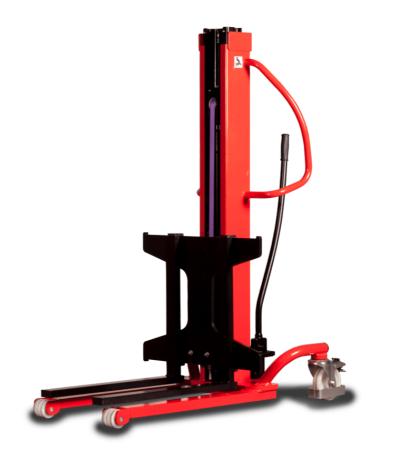

## **KLEOS HM 500 D18**

|      | Technical characteristics               |    | Metric              |
|------|-----------------------------------------|----|---------------------|
| 1.1  | Manufacturer                            |    | Manitou             |
| 1.2  | Model Name                              |    | HM 500 D18          |
| 1.3  | Power source                            |    | Manual              |
| 1.4  | Operator type                           |    | Pedestrian          |
| 1.5  | Max. capacity                           | Q  | 500 kg              |
| 1.6  | Load center of gravity                  | С  | 250 mm              |
|      | Weight                                  |    |                     |
| 2.1  | Overall weight without tools            |    | 178 kg              |
|      | Wheels                                  |    |                     |
| 3.1  | Tires type                              |    | Nylon               |
| 3.2  | Dimensions of front wheels              |    | 2x (75x65)          |
| 3.3  | Dimensions of rear wheels               |    | 2x (150x50)         |
|      | Dimensions                              |    |                     |
| 4.2  | Mast lowered height                     | h1 | 1600 mm             |
| 4.5  | Mast extended height                    | h4 | 1780 mm             |
| 4.19 | Overall length                          | l1 | 1300 mm             |
| 4.20 | Length to face of forks                 | 12 | 575 mm              |
| 4.21 | Overall width                           | b1 | 710 mm              |
| 4.25 | Fork spread                             | b5 | 519 mm              |
| 4.32 | Ground clearance at centre of wheelbase | m2 | 35 mm               |
|      | Performances                            |    |                     |
| 5.2  | Lifting speed (laden / unladen)         |    | 0.10 m/s / 0.10 m/s |
| 5.3  | Lowering speed (laden / unladen)        |    | 0.10 m/s / 0.10 m/s |
| 5.11 | Parking brake                           |    | Mecanic             |