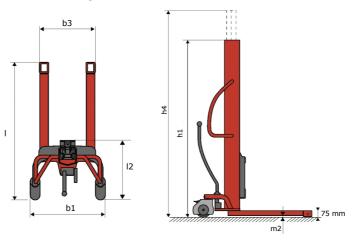

## **KLEOS HM 500 D18**

|      | Technical characteristics               |    | Metric              |
|------|-----------------------------------------|----|---------------------|
| 1.1  | Manufacturer                            |    | Manitou             |
| 1.2  | Model Name                              |    | HM 500 D18          |
| 1.3  | Power source                            |    | Manual              |
| 1.4  | Operator type                           |    | Pedestrian          |
| 1.5  | Max. capacity                           | Q  | 500 kg              |
| 1.6  | Load center of gravity                  | С  | 250 mm              |
|      | Weight                                  |    |                     |
| 2.1  | Overall weight without tools            |    | 178 kg              |
|      | Wheels                                  |    |                     |
| 3.1  | Tires type                              |    | Nylon               |
| 3.2  | Dimensions of front wheels              |    | 2x (75x65)          |
| 3.3  | Dimensions of rear wheels               |    | 2x (150x50)         |
|      | Dimensions                              |    |                     |
| 4.2  | Mast lowered height                     | h1 | 1600 mm             |
| 4.5  | Mast extended height                    | h4 | 1780 mm             |
| 4.19 | Overall length                          | l1 | 1300 mm             |
| 4.20 | Length to face of forks                 | 12 | 575 mm              |
| 4.21 | Overall width                           | b1 | 710 mm              |
| 4.25 | Fork spread                             | b5 | 519 mm              |
| 4.32 | Ground clearance at centre of wheelbase | m2 | 35 mm               |
|      | Performances                            |    |                     |
| 5.2  | Lifting speed (laden / unladen)         |    | 0.10 m/s / 0.10 m/s |
| 5.3  | Lowering speed (laden / unladen)        |    | 0.10 m/s / 0.10 m/s |
| 5.11 | Parking brake                           |    | Mecanic             |

## Kleos HM 500 D18 - Dimensional drawing