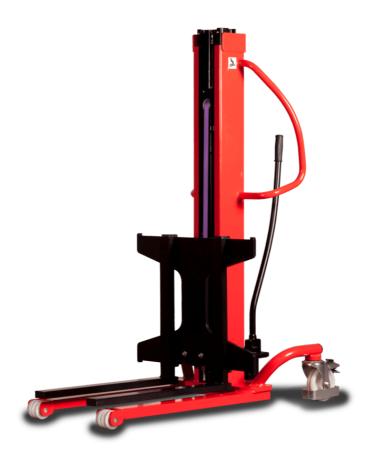

# **KLEOS HM 500 D18**

|      | Technical characteristics               |    | Metric              |
|------|-----------------------------------------|----|---------------------|
| 1.1  | Manufacturer                            |    | Manitou             |
| 1.2  | Model Name                              |    | HM 500 D18          |
| 1.3  | Power source                            |    | Manual              |
| 1.4  | Operator type                           |    | Pedestrian          |
| 1.5  | Max. capacity                           | Q  | 500 kg              |
| 1.6  | Load center of gravity                  | С  | 250 mm              |
|      | Weight                                  |    |                     |
| 2.1  | Overall weight without tools            |    | 178 kg              |
|      | Wheels                                  |    |                     |
| 3.1  | Tires type                              |    | Nylon               |
| 3.2  | Dimensions of front wheels              |    | 2x (75x65)          |
| 3.3  | Dimensions of rear wheels               |    | 2x (150x50)         |
|      | Dimensions                              |    |                     |
| 4.2  | Mast lowered height                     | h1 | 1600 mm             |
| 4.5  | Mast extended height                    | h4 | 1780 mm             |
| 4.19 | Overall length                          | I1 | 1300 mm             |
| 4.20 | Length to face of forks                 | 12 | 575 mm              |
| 4.21 | Overall width                           | b1 | 710 mm              |
| 4.25 | Fork spread                             | b5 | 519 mm              |
| 4.32 | Ground clearance at centre of wheelbase | m2 | 35 mm               |
| ·    | Performances                            |    |                     |
| 5.2  | Lifting speed (laden / unladen)         |    | 0.10 m/s / 0.10 m/s |
| 5.3  | Lowering speed (laden / unladen)        |    | 0.10 m/s / 0.10 m/s |
| 5.11 | Parking brake                           |    | Mecanic             |