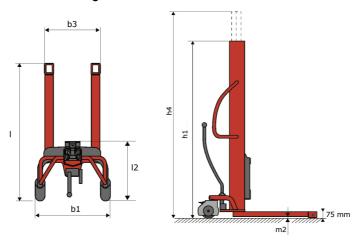

# **KLEOS HM 500 D18**

|      | Technical characteristics               |    | Metric              |
|------|-----------------------------------------|----|---------------------|
| 1.1  | Manufacturer                            |    | Manitou             |
| 1.2  | Model Name                              |    | HM 500 D18          |
| 1.3  | Power source                            |    | Manual              |
| 1.4  | Operator type                           |    | Pedestrian          |
| 1.5  | Max. capacity                           | Q  | 500 kg              |
| 1.6  | Load center of gravity                  | С  | 250 mm              |
|      | Weight                                  |    |                     |
| 2.1  | Overall weight without tools            |    | 178 kg              |
|      | Wheels                                  |    |                     |
| 3.1  | Tires type                              |    | Nylon               |
| 3.2  | Dimensions of front wheels              |    | 2x (75x65)          |
| 3.3  | Dimensions of rear wheels               |    | 2x (150x50)         |
|      | Dimensions                              |    |                     |
| 4.2  | Mast lowered height                     | h1 | 1600 mm             |
| 4.5  | Mast extended height                    | h4 | 1780 mm             |
| 4.19 | Overall length                          | I1 | 1300 mm             |
| 4.20 | Length to face of forks                 | 12 | 575 mm              |
| 4.21 | Overall width                           | b1 | 710 mm              |
| 4.25 | Fork spread                             | b5 | 519 mm              |
| 4.32 | Ground clearance at centre of wheelbase | m2 | 35 mm               |
| ·    | Performances                            |    |                     |
| 5.2  | Lifting speed (laden / unladen)         |    | 0.10 m/s / 0.10 m/s |
| 5.3  | Lowering speed (laden / unladen)        |    | 0.10 m/s / 0.10 m/s |
| 5.11 | Parking brake                           |    | Mecanic             |

#### Kleos HM 500 D18 - Dimensional drawing