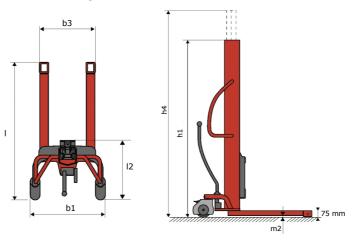

## **KLEOS HM 500 D18**

|      | Technical characteristics               |    | Metric              |
|------|-----------------------------------------|----|---------------------|
| 1.1  | Manufacturer                            |    | Manitou             |
| 1.2  | Model Name                              |    | HM 500 D18          |
| 1.3  | Power source                            |    | Manual              |
| 1.4  | Operator type                           |    | Pedestrian          |
| 1.5  | Max. capacity                           | Q  | 500 kg              |
| 1.6  | Load center of gravity                  | С  | 250 mm              |
|      | Weight                                  |    |                     |
| 2.1  | Overall weight without tools            |    | 178 kg              |
|      | Wheels                                  |    |                     |
| 3.1  | Tires type                              |    | Nylon               |
| 3.2  | Dimensions of front wheels              |    | 2x (75x65)          |
| 3.3  | Dimensions of rear wheels               |    | 2x (150x50)         |
|      | Dimensions                              |    |                     |
| 4.2  | Mast lowered height                     | h1 | 1600 mm             |
| 4.5  | Mast extended height                    | h4 | 1780 mm             |
| 4.19 | Overall length                          | 11 | 1300 mm             |
| 4.20 | Length to face of forks                 | 12 | 575 mm              |
| 4.21 | Overall width                           | b1 | 710 mm              |
| 4.25 | Fork spread                             | b5 | 519 mm              |
| 4.32 | Ground clearance at centre of wheelbase | m2 | 35 mm               |
|      | Performances                            |    |                     |
| 5.2  | Lifting speed (laden / unladen)         |    | 0.10 m/s / 0.10 m/s |
| 5.3  | Lowering speed (laden / unladen)        |    | 0.10 m/s / 0.10 m/s |
| 5.11 | Parking brake                           |    | Mecanic             |

## Kleos HM 500 D18 - Dimensional drawing