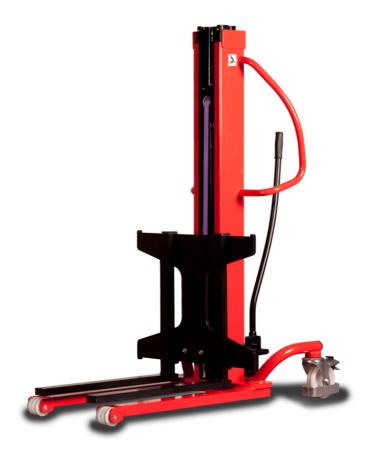

# **KLEOS HM 500 D18**

|      | Technical characteristics               |    | Metric              |
|------|-----------------------------------------|----|---------------------|
| 1.1  | Manufacturer                            |    | Manitou             |
| 1.2  | Model Name                              |    | HM 500 D18          |
| 1.3  | Power source                            |    | Manual              |
| 1.4  | Operator type                           |    | Pedestrian          |
| 1.5  | Max. capacity                           | Q  | 500 kg              |
| 1.6  | Load center of gravity                  | c  | 250 mm              |
|      | Weight                                  |    |                     |
| 2.1  | Overall weight without tools            |    | 178 kg              |
|      | Wheels                                  |    |                     |
| 3.1  | Tires type                              |    | Nylon               |
| 3.2  | Dimensions of front wheels              |    | 2x (75x65)          |
| 3.3  | Dimensions of rear wheels               |    | 2x (150x50)         |
|      | Dimensions                              |    |                     |
| 4.2  | Mast lowered height                     | h1 | 1600 mm             |
| 4.5  | Mast extended height                    | h4 | 1780 mm             |
| 4.19 | Overall length                          | l1 | 1300 mm             |
| 4.20 | Length to face of forks                 | 12 | 575 mm              |
| 4.21 | Overall width                           | b1 | 710 mm              |
| 4.25 | Fork spread                             | b5 | 519 mm              |
| 4.32 | Ground clearance at centre of wheelbase | m2 | 35 mm               |
|      | Performances                            |    |                     |
| 5.2  | Lifting speed (laden / unladen)         |    | 0.10 m/s / 0.10 m/s |
| 5.3  | Lowering speed (laden / unladen)        |    | 0.10 m/s / 0.10 m/s |
| 5.11 | Parking brake                           |    | Mecanic             |