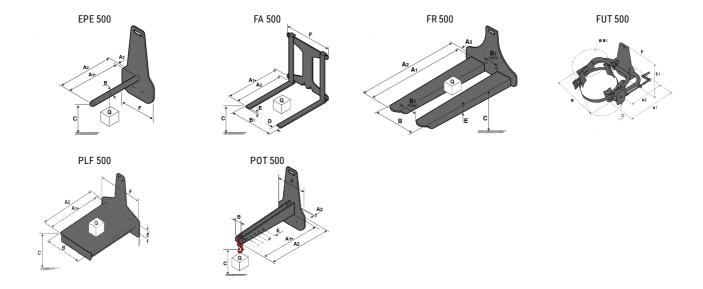

### **Tool characteristics**

| Tool 500 kg | Attachment capacity | Center of gravity of load | A1   | A2   | В    | E   | 31  | С   | D  | E   | E1  | E2 | F   | Weight |
|-------------|---------------------|---------------------------|------|------|------|-----|-----|-----|----|-----|-----|----|-----|--------|
|             | kg                  | mm                        | mm   | mm   | mm   | mm  | mm  | mm  | mm | mm  | mm  | mm | mm  | kg     |
| EPE 500     | 500                 | 350                       | 700  | 715  | 50   | -   | -   | 252 | -  | -   | -   | -  | 320 | 30     |
| FA 500      | 500                 | 350                       | 700  | 745  | -    | 250 | 680 | 45  | 60 | 30  | -   | -  | 720 | 54     |
| FR 500      | 500                 | 600                       | 1150 | 1177 | 560  | 200 | 315 | 85  | -  | 70  | -   | -  | 700 | 68     |
| FUT 500     | 300                 | 600                       | 795  | 650  | 1057 | 350 | 650 | 245 | -  | 240 | 631 | -  | -   | 92     |
| PLF 500     | 500                 | 350                       | 700  | 727  | 600  | -   |     | 280 | -  | 91  | -   | -  | 630 | 50     |
| POT 500     | 250                 | 600                       | 625  | 652  | 50   | -   | -   | 150 | -  | -   | -   | -  | 320 | 25     |

## Tools