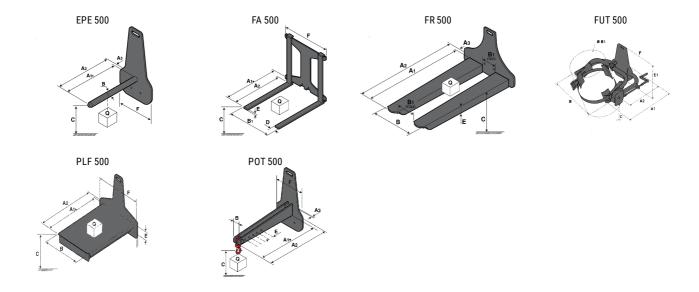

### **Tool characteristics**

| Tool 500 kg | Attachment capacity | Center of gravity of load | A1   | A2   | В    | E   | 31  | C   | D  | E   | E1  | E2 | F   | Weight |
|-------------|---------------------|---------------------------|------|------|------|-----|-----|-----|----|-----|-----|----|-----|--------|
|             | kg                  | mm                        | mm   | mm   | mm   | mm  | mm  | mm  | mm | mm  | mm  | mm | mm  | kg     |
| EPE 500     | 500                 | 350                       | 700  | 715  | 50   | -   | -   | 252 | -  | -   | -   | -  | 320 | 30     |
| FA 500      | 500                 | 350                       | 700  | 745  | -    | 250 | 680 | 45  | 60 | 30  | -   | -  | 720 | 54     |
| FR 500      | 500                 | 600                       | 1150 | 1177 | 560  | 200 | 315 | 85  |    | 70  | -   | -  | 700 | 68     |
| FUT 500     | 300                 | 600                       | 795  | 650  | 1057 | 350 | 650 | 245 | -  | 240 | 631 | -  | -   | 92     |
| PLF 500     | 500                 | 350                       | 700  | 727  | 600  | -   |     | 280 |    | 91  | -   | -  | 630 | 50     |
| POT 500     | 250                 | 600                       | 625  | 652  | 50   | -   | -   | 150 | -  | -   | -   | -  | 320 | 25     |

## Tools