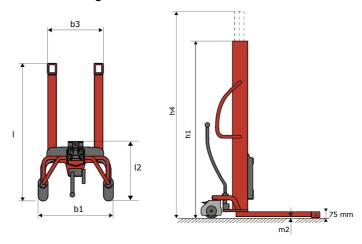

# **KLEOS HM 500 D18**

|      |                                         |    | <b>'</b>            |
|------|-----------------------------------------|----|---------------------|
|      | Technical characteristics               |    | Metric              |
| 1.1  | Manufacturer                            |    | Manitou             |
| 1.2  | Model Name                              |    | HM 500 D18          |
| 1.3  | Power source                            |    | Manual              |
| 1.4  | Operator type                           |    | Pedestrian          |
| 1.5  | Max. capacity                           | Q  | 500 kg              |
| 1.6  | Load center of gravity                  | c  | 250 mm              |
|      | Weight                                  |    |                     |
| 2.1  | Overall weight without tools            |    | 178 kg              |
|      | Wheels                                  |    |                     |
| 3.1  | Tires type                              |    | Nylon               |
| 3.2  | Dimensions of front wheels              |    | 2x (75x65)          |
| 3.3  | Dimensions of rear wheels               |    | 2x (150x50)         |
|      | Dimensions                              |    |                     |
| 4.2  | Mast lowered height                     | h1 | 1600 mm             |
| 4.5  | Mast extended height                    | h4 | 1780 mm             |
| 4.19 | Overall length                          | l1 | 1300 mm             |
| 4.20 | Length to face of forks                 | 12 | 575 mm              |
| 4.21 | Overall width                           | b1 | 710 mm              |
| 4.25 | Fork spread                             | b5 | 519 mm              |
| 4.32 | Ground clearance at centre of wheelbase | m2 | 35 mm               |
|      | Performances                            |    |                     |
| 5.2  | Lifting speed (laden / unladen)         |    | 0.10 m/s / 0.10 m/s |
| 5.3  | Lowering speed (laden / unladen)        |    | 0.10 m/s / 0.10 m/s |
| 5.11 | Parking brake                           |    | Mecanic             |

#### Kleos HM 500 D18 - Dimensional drawing