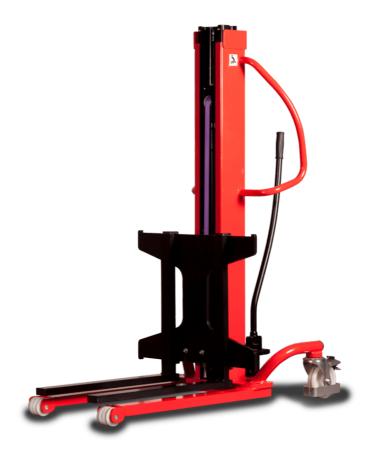

# **KLEOS HM 500 D18**

|      |                                         |    | <b>'</b>            |
|------|-----------------------------------------|----|---------------------|
|      | Technical characteristics               |    | Metric              |
| 1.1  | Manufacturer                            |    | Manitou             |
| 1.2  | Model Name                              |    | HM 500 D18          |
| 1.3  | Power source                            |    | Manual              |
| 1.4  | Operator type                           |    | Pedestrian          |
| 1.5  | Max. capacity                           | Q  | 500 kg              |
| 1.6  | Load center of gravity                  | c  | 250 mm              |
|      | Weight                                  |    |                     |
| 2.1  | Overall weight without tools            |    | 178 kg              |
|      | Wheels                                  |    |                     |
| 3.1  | Tires type                              |    | Nylon               |
| 3.2  | Dimensions of front wheels              |    | 2x (75x65)          |
| 3.3  | Dimensions of rear wheels               |    | 2x (150x50)         |
|      | Dimensions                              |    |                     |
| 4.2  | Mast lowered height                     | h1 | 1600 mm             |
| 4.5  | Mast extended height                    | h4 | 1780 mm             |
| 4.19 | Overall length                          | l1 | 1300 mm             |
| 4.20 | Length to face of forks                 | 12 | 575 mm              |
| 4.21 | Overall width                           | b1 | 710 mm              |
| 4.25 | Fork spread                             | b5 | 519 mm              |
| 4.32 | Ground clearance at centre of wheelbase | m2 | 35 mm               |
|      | Performances                            |    |                     |
| 5.2  | Lifting speed (laden / unladen)         |    | 0.10 m/s / 0.10 m/s |
| 5.3  | Lowering speed (laden / unladen)        |    | 0.10 m/s / 0.10 m/s |
| 5.11 | Parking brake                           |    | Mecanic             |