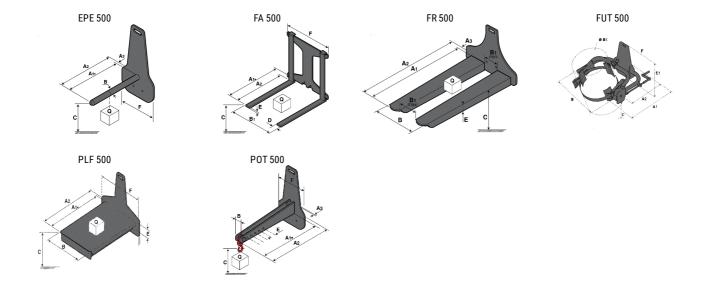

## **Tool characteristics**

| Tool 500 kg | Attachment capacity | Center of gravity of load | A1   | A2   | В    | E   | 31  | С   | D  | Е   | E1  | E2 | F   | Weight |
|-------------|---------------------|---------------------------|------|------|------|-----|-----|-----|----|-----|-----|----|-----|--------|
|             | kg                  | mm                        | mm   | mm   | mm   | mm  | mm  | mm  | mm | mm  | mm  | mm | mm  | kg     |
| EPE 500     | 500                 | 350                       | 700  | 715  | 50   | -   | -   | 252 | -  | -   | -   | -  | 320 | 30     |
| FA 500      | 500                 | 350                       | 700  | 745  | -    | 250 | 680 | 45  | 60 | 30  | -   | -  | 720 | 54     |
| FR 500      | 500                 | 600                       | 1150 | 1177 | 560  | 200 | 315 | 85  | -  | 70  | -   | -  | 700 | 68     |
| FUT 500     | 300                 | 600                       | 795  | 650  | 1057 | 350 | 650 | 245 | -  | 240 | 631 | -  | -   | 92     |
| PLF 500     | 500                 | 350                       | 700  | 727  | 600  | -   | -   | 280 | -  | 91  | -   | -  | 630 | 50     |
| POT 500     | 250                 | 600                       | 625  | 652  | 50   | -   | -   | 150 | -  | -   | -   | -  | 320 | 25     |

## Tools