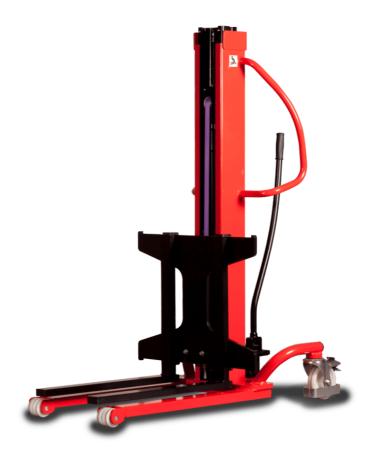

# **KLEOS HM 500 D18**

|      |                                         |    | ,                   |
|------|-----------------------------------------|----|---------------------|
|      | Technical characteristics               |    | Metric              |
| 1.1  | Manufacturer                            |    | Manitou             |
| 1.2  | Model Name                              |    | HM 500 D18          |
| 1.3  | Power source                            |    | Manual              |
| 1.4  | Operator type                           |    | Pedestrian          |
| 1.5  | Max. capacity                           | Q  | 500 kg              |
| 1.6  | Load center of gravity                  | С  | 250 mm              |
|      | Weight                                  |    |                     |
| 2.1  | Overall weight without tools            |    | 178 kg              |
|      | Wheels                                  |    |                     |
| 3.1  | Tires type                              |    | Nylon               |
| 3.2  | Dimensions of front wheels              |    | 2x (75x65)          |
| 3.3  | Dimensions of rear wheels               |    | 2x (150x50)         |
|      | Dimensions                              |    |                     |
| 4.2  | Mast lowered height                     | h1 | 1600 mm             |
| 4.5  | Mast extended height                    | h4 | 1780 mm             |
| 4.19 | Overall length                          | l1 | 1300 mm             |
| 4.20 | Length to face of forks                 | 12 | 575 mm              |
| 4.21 | Overall width                           | b1 | 710 mm              |
| 4.25 | Fork spread                             | b5 | 519 mm              |
| 4.32 | Ground clearance at centre of wheelbase | m2 | 35 mm               |
|      | Performances                            |    |                     |
| 5.2  | Lifting speed (laden / unladen)         |    | 0.10 m/s / 0.10 m/s |
| 5.3  | Lowering speed (laden / unladen)        |    | 0.10 m/s / 0.10 m/s |
| 5.11 | Parking brake                           |    | Mecanic             |