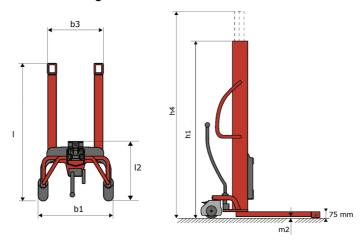

# **KLEOS HM 500 D18**

|      |                                         |    | ,                   |
|------|-----------------------------------------|----|---------------------|
|      | Technical characteristics               |    | Metric              |
| 1.1  | Manufacturer                            |    | Manitou             |
| 1.2  | Model Name                              |    | HM 500 D18          |
| 1.3  | Power source                            |    | Manual              |
| 1.4  | Operator type                           |    | Pedestrian          |
| 1.5  | Max. capacity                           | Q  | 500 kg              |
| 1.6  | Load center of gravity                  | С  | 250 mm              |
|      | Weight                                  |    |                     |
| 2.1  | Overall weight without tools            |    | 178 kg              |
|      | Wheels                                  |    |                     |
| 3.1  | Tires type                              |    | Nylon               |
| 3.2  | Dimensions of front wheels              |    | 2x (75x65)          |
| 3.3  | Dimensions of rear wheels               |    | 2x (150x50)         |
|      | Dimensions                              |    |                     |
| 4.2  | Mast lowered height                     | h1 | 1600 mm             |
| 4.5  | Mast extended height                    | h4 | 1780 mm             |
| 4.19 | Overall length                          | l1 | 1300 mm             |
| 4.20 | Length to face of forks                 | 12 | 575 mm              |
| 4.21 | Overall width                           | b1 | 710 mm              |
| 4.25 | Fork spread                             | b5 | 519 mm              |
| 4.32 | Ground clearance at centre of wheelbase | m2 | 35 mm               |
|      | Performances                            |    |                     |
| 5.2  | Lifting speed (laden / unladen)         |    | 0.10 m/s / 0.10 m/s |
| 5.3  | Lowering speed (laden / unladen)        |    | 0.10 m/s / 0.10 m/s |
| 5.11 | Parking brake                           |    | Mecanic             |

#### Kleos HM 500 D18 - Dimensional drawing