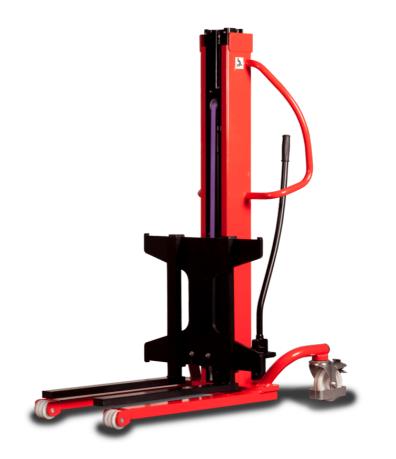

## **KLEOS HM 500 D18**

|      | Technical characteristics               |    | Metric              |
|------|-----------------------------------------|----|---------------------|
| 1.1  | Manufacturer                            |    | Manitou             |
| 1.2  | Model Name                              |    | HM 500 D18          |
| 1.3  | Power source                            |    | Manual              |
| 1.4  | Operator type                           |    | Pedestrian          |
| 1.5  | Max. capacity                           | Q  | 500 kg              |
| 1.6  | Load center of gravity                  | С  | 250 mm              |
|      | Weight                                  |    |                     |
| 2.1  | Overall weight without tools            |    | 178 kg              |
|      | Wheels                                  |    |                     |
| 3.1  | Tires type                              |    | Nylon               |
| 3.2  | Dimensions of front wheels              |    | 2x (75x65)          |
| 3.3  | Dimensions of rear wheels               |    | 2x (150x50)         |
|      | Dimensions                              |    |                     |
| 4.2  | Mast lowered height                     | h1 | 1600 mm             |
| 4.5  | Mast extended height                    | h4 | 1780 mm             |
| 4.19 | Overall length                          | l1 | 1300 mm             |
| 4.20 | Length to face of forks                 | 12 | 575 mm              |
| 4.21 | Overall width                           | b1 | 710 mm              |
| 4.25 | Fork spread                             | b5 | 519 mm              |
| 4.32 | Ground clearance at centre of wheelbase | m2 | 35 mm               |
|      | Performances                            |    |                     |
| 5.2  | Lifting speed (laden / unladen)         |    | 0.10 m/s / 0.10 m/s |
| 5.3  | Lowering speed (laden / unladen)        |    | 0.10 m/s / 0.10 m/s |
| 5.11 | Parking brake                           |    | Mecanic             |
|      |                                         |    |                     |