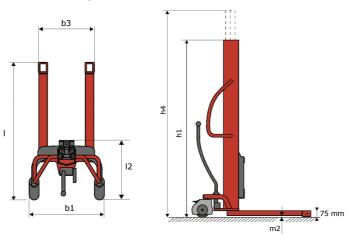

## **KLEOS HM 500 D18**

|      | Technical characteristics               |    | Metric              |
|------|-----------------------------------------|----|---------------------|
| 1.1  | Manufacturer                            |    | Manitou             |
| 1.2  | Model Name                              |    | HM 500 D18          |
| 1.3  | Power source                            |    | Manual              |
| 1.4  | Operator type                           |    | Pedestrian          |
| 1.5  | Max. capacity                           | Q  | 500 kg              |
| 1.6  | Load center of gravity                  | С  | 250 mm              |
|      | Weight                                  |    |                     |
| 2.1  | Overall weight without tools            |    | 178 kg              |
|      | Wheels                                  |    |                     |
| 3.1  | Tires type                              |    | Nylon               |
| 3.2  | Dimensions of front wheels              |    | 2x (75x65)          |
| 3.3  | Dimensions of rear wheels               |    | 2x (150x50)         |
|      | Dimensions                              |    |                     |
| 4.2  | Mast lowered height                     | h1 | 1600 mm             |
| 4.5  | Mast extended height                    | h4 | 1780 mm             |
| 4.19 | Overall length                          | l1 | 1300 mm             |
| 4.20 | Length to face of forks                 | 12 | 575 mm              |
| 4.21 | Overall width                           | b1 | 710 mm              |
| 4.25 | Fork spread                             | b5 | 519 mm              |
| 4.32 | Ground clearance at centre of wheelbase | m2 | 35 mm               |
|      | Performances                            |    |                     |
| 5.2  | Lifting speed (laden / unladen)         |    | 0.10 m/s / 0.10 m/s |
| 5.3  | Lowering speed (laden / unladen)        |    | 0.10 m/s / 0.10 m/s |
| 5.11 | Parking brake                           |    | Mecanic             |
|      |                                         |    |                     |

## Kleos HM 500 D18 - Dimensional drawing