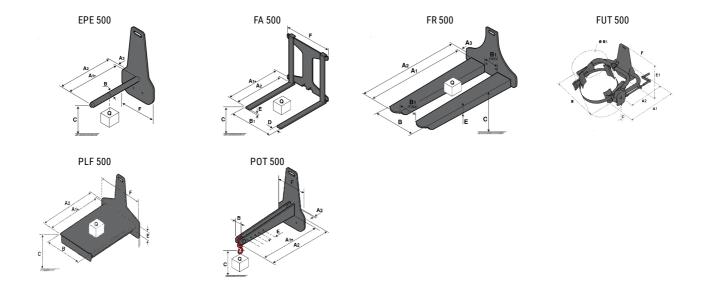

### **Tool characteristics**

| Tool 500 kg | Attachment capacity | Center of gravity of load | A1   | A2   | В    | E   | B1  | С   | D  | E   | E1  | E2 | F   | Weight |
|-------------|---------------------|---------------------------|------|------|------|-----|-----|-----|----|-----|-----|----|-----|--------|
|             | kg                  | mm                        | mm   | mm   | mm   | mm  | mm  | mm  | mm | mm  | mm  | mm | mm  | kg     |
| EPE 500     | 500                 | 350                       | 700  | 715  | 50   | -   | -   | 252 | -  | -   | -   | -  | 320 | 30     |
| FA 500      | 500                 | 350                       | 700  | 745  | -    | 250 | 680 | 45  | 60 | 30  | -   | -  | 720 | 54     |
| FR 500      | 500                 | 600                       | 1150 | 1177 | 560  | 200 | 315 | 85  |    | 70  |     | -  | 700 | 68     |
| FUT 500     | 300                 | 600                       | 795  | 650  | 1057 | 350 | 650 | 245 | -  | 240 | 631 | -  | -   | 92     |
| PLF 500     | 500                 | 350                       | 700  | 727  | 600  | -   | -   | 280 | -  | 91  | -   | -  | 630 | 50     |
| POT 500     | 250                 | 600                       | 625  | 652  | 50   | -   | -   | 150 | -  | -   | -   | -  | 320 | 25     |

## Tools