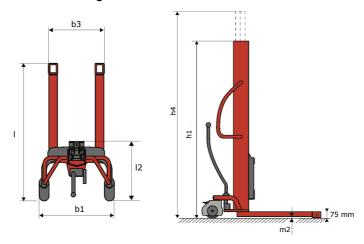

# **KLEOS HM 500 D18**

|      | Technical characteristics               |    | Metric              |
|------|-----------------------------------------|----|---------------------|
| 1.1  | Manufacturer                            |    | Manitou             |
| 1.2  | Model Name                              |    | HM 500 D18          |
| 1.3  | Power source                            |    | Manual              |
| 1.4  | Operator type                           |    | Pedestrian          |
| 1.5  | Max. capacity                           | Q  | 500 kg              |
| 1.6  | Load center of gravity                  | c  | 250 mm              |
|      | Weight                                  |    |                     |
| 2.1  | Overall weight without tools            |    | 178 kg              |
|      | Wheels                                  |    |                     |
| 3.1  | Tires type                              |    | Nylon               |
| 3.2  | Dimensions of front wheels              |    | 2x (75x65)          |
| 3.3  | Dimensions of rear wheels               |    | 2x (150x50)         |
|      | Dimensions                              |    |                     |
| 4.2  | Mast lowered height                     | h1 | 1600 mm             |
| 4.5  | Mast extended height                    | h4 | 1780 mm             |
| 4.19 | Overall length                          | l1 | 1300 mm             |
| 4.20 | Length to face of forks                 | 12 | 575 mm              |
| 4.21 | Overall width                           | b1 | 710 mm              |
| 4.25 | Fork spread                             | b5 | 519 mm              |
| 4.32 | Ground clearance at centre of wheelbase | m2 | 35 mm               |
|      | Performances                            |    |                     |
| 5.2  | Lifting speed (laden / unladen)         |    | 0.10 m/s / 0.10 m/s |
| 5.3  | Lowering speed (laden / unladen)        |    | 0.10 m/s / 0.10 m/s |
| 5.11 | Parking brake                           |    | Mecanic             |

#### Kleos HM 500 D18 - Dimensional drawing