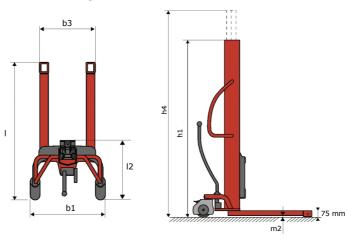

## **KLEOS HM 500 D18**

|      | Technical characteristics               |    | Metric              |
|------|-----------------------------------------|----|---------------------|
| 1.1  | Manufacturer                            |    | Manitou             |
| 1.2  | Model Name                              |    | HM 500 D18          |
| 1.3  | Power source                            |    | Manual              |
| 1.4  | Operator type                           |    | Pedestrian          |
| 1.5  | Max. capacity                           | Q  | 500 kg              |
| 1.6  | Load center of gravity                  | С  | 250 mm              |
|      | Weight                                  |    |                     |
| 2.1  | Overall weight without tools            |    | 178 kg              |
|      | Wheels                                  |    |                     |
| 3.1  | Tires type                              |    | Nylon               |
| 3.2  | Dimensions of front wheels              |    | 2x (75x65)          |
| 3.3  | Dimensions of rear wheels               |    | 2x (150x50)         |
|      | Dimensions                              |    |                     |
| 4.2  | Mast lowered height                     | h1 | 1600 mm             |
| 4.5  | Mast extended height                    | h4 | 1780 mm             |
| 4.19 | Overall length                          | l1 | 1300 mm             |
| 4.20 | Length to face of forks                 | 12 | 575 mm              |
| 4.21 | Overall width                           | b1 | 710 mm              |
| 4.25 | Fork spread                             | b5 | 519 mm              |
| 4.32 | Ground clearance at centre of wheelbase | m2 | 35 mm               |
|      | Performances                            |    |                     |
| 5.2  | Lifting speed (laden / unladen)         |    | 0.10 m/s / 0.10 m/s |
| 5.3  | Lowering speed (laden / unladen)        |    | 0.10 m/s / 0.10 m/s |
| 5.11 | Parking brake                           |    | Mecanic             |

## Kleos HM 500 D18 - Dimensional drawing