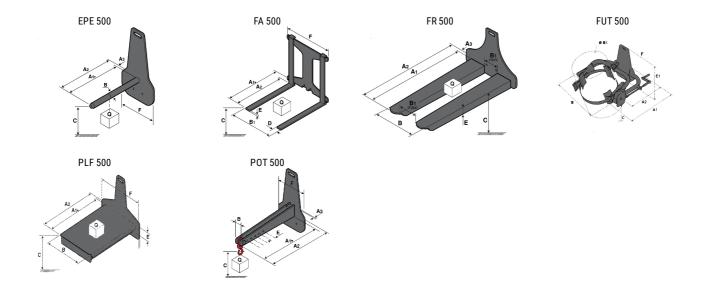

## **Tool characteristics**

| Tool 500 kg | Attachment capacity | Center of gravity of load | A1   | A2   | В    | E   | 31  | С   | D  | Ε   | E1  | E2 | F   | Weight |
|-------------|---------------------|---------------------------|------|------|------|-----|-----|-----|----|-----|-----|----|-----|--------|
|             | kg                  | mm                        | mm   | mm   | mm   | mm  | mm  | mm  | mm | mm  | mm  | mm | mm  | kg     |
| EPE 500     | 500                 | 350                       | 700  | 715  | 50   | -   | -   | 252 | -  | -   | -   | -  | 320 | 30     |
| FA 500      | 500                 | 350                       | 700  | 745  | -    | 250 | 680 | 45  | 60 | 30  | -   | -  | 720 | 54     |
| FR 500      | 500                 | 600                       | 1150 | 1177 | 560  | 200 | 315 | 85  | -  | 70  | -   | -  | 700 | 68     |
| FUT 500     | 300                 | 600                       | 795  | 650  | 1057 | 350 | 650 | 245 | -  | 240 | 631 | -  | -   | 92     |
| PLF 500     | 500                 | 350                       | 700  | 727  | 600  | -   | -   | 280 | -  | 91  | -   | -  | 630 | 50     |
| POT 500     | 250                 | 600                       | 625  | 652  | 50   | -   | -   | 150 | -  | -   | -   | -  | 320 | 25     |

## Tools