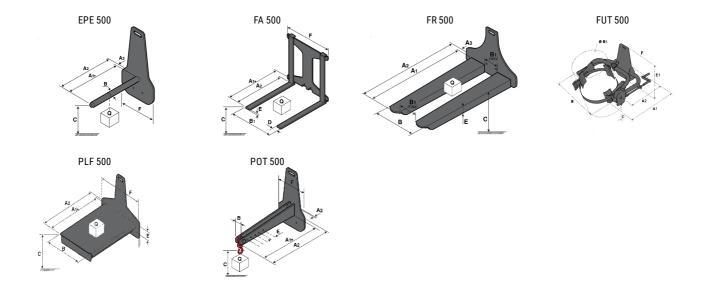

## **Tool characteristics**

| Tool 500 kg | Attachment capacity | Center of gravity of load | A1   | A2   | В    | E   | B1  | С   | D  | E   | E1  | E2 | F   | Weight |
|-------------|---------------------|---------------------------|------|------|------|-----|-----|-----|----|-----|-----|----|-----|--------|
|             | kg                  | mm                        | mm   | mm   | mm   | mm  | mm  | mm  | mm | mm  | mm  | mm | mm  | kg     |
| EPE 500     | 500                 | 350                       | 700  | 715  | 50   | -   | -   | 252 | -  | -   | -   | -  | 320 | 30     |
| FA 500      | 500                 | 350                       | 700  | 745  | -    | 250 | 680 | 45  | 60 | 30  | -   | -  | 720 | 54     |
| FR 500      | 500                 | 600                       | 1150 | 1177 | 560  | 200 | 315 | 85  |    | 70  |     | -  | 700 | 68     |
| FUT 500     | 300                 | 600                       | 795  | 650  | 1057 | 350 | 650 | 245 | -  | 240 | 631 | -  | -   | 92     |
| PLF 500     | 500                 | 350                       | 700  | 727  | 600  | -   | -   | 280 | -  | 91  | -   | -  | 630 | 50     |
| POT 500     | 250                 | 600                       | 625  | 652  | 50   | -   | -   | 150 | -  | -   | -   | -  | 320 | 25     |

## Tools