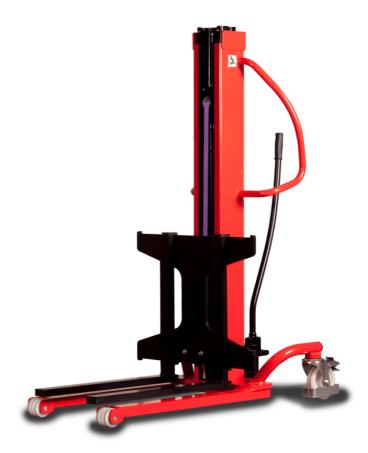

# **KLEOS HM 500 D18**

|      | Technical characteristics               |    | Metric              |
|------|-----------------------------------------|----|---------------------|
| 1.1  | Manufacturer                            |    | Manitou             |
| 1.2  | Model Name                              |    | HM 500 D18          |
| 1.3  | Power source                            |    | Manual              |
| 1.4  | Operator type                           |    | Pedestrian          |
| 1.5  | Max. capacity                           | 0  | 500 kg              |
| 1.6  | Load center of gravity                  | Q  | 250 mm              |
| 1.0  |                                         | С  | 230 111111          |
| 2.1  | Weight                                  |    | 170 km              |
| Z.1  | Overall weight without tools            |    | 178 kg              |
| 0.4  | Wheels                                  |    | N.1                 |
| 3.1  | Tires type                              |    | Nylon               |
| 3.2  | Dimensions of front wheels              |    | 2x (75x65)          |
| 3.3  | Dimensions of rear wheels               |    | 2x (150x50)         |
|      | Dimensions                              |    |                     |
| 4.2  | Mast lowered height                     | h1 | 1600 mm             |
| 4.5  | Mast extended height                    | h4 | 1780 mm             |
| 4.19 | Overall length                          | I1 | 1300 mm             |
| 4.20 | Length to face of forks                 | 12 | 575 mm              |
| 4.21 | Overall width                           | b1 | 710 mm              |
| 4.25 | Fork spread                             | b5 | 519 mm              |
| 4.32 | Ground clearance at centre of wheelbase | m2 | 35 mm               |
|      | Performances                            |    |                     |
| 5.2  | Lifting speed (laden / unladen)         |    | 0.10 m/s / 0.10 m/s |
| 5.3  | Lowering speed (laden / unladen)        |    | 0.10 m/s / 0.10 m/s |
| 5.11 | Parking brake                           |    | Mecanic             |