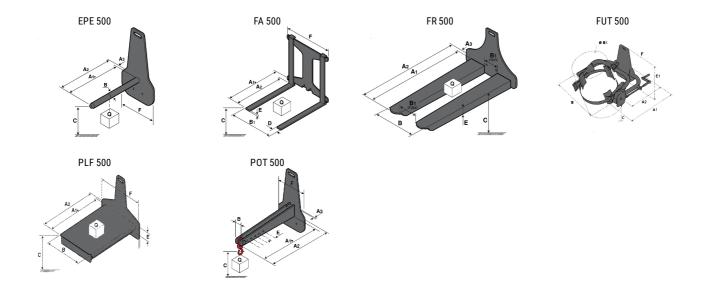

## **Tool characteristics**

| Tool 500 kg | Attachment capacity | Center of gravity of load | A1   | A2   | В    | E   | B1  | С   | D  | E   | E1  | E2 | F   | Weight |
|-------------|---------------------|---------------------------|------|------|------|-----|-----|-----|----|-----|-----|----|-----|--------|
|             | kg                  | mm                        | mm   | mm   | mm   | mm  | mm  | mm  | mm | mm  | mm  | mm | mm  | kg     |
| EPE 500     | 500                 | 350                       | 700  | 715  | 50   | -   | -   | 252 | -  | -   | -   | -  | 320 | 30     |
| FA 500      | 500                 | 350                       | 700  | 745  | -    | 250 | 680 | 45  | 60 | 30  | -   | -  | 720 | 54     |
| FR 500      | 500                 | 600                       | 1150 | 1177 | 560  | 200 | 315 | 85  |    | 70  |     | -  | 700 | 68     |
| FUT 500     | 300                 | 600                       | 795  | 650  | 1057 | 350 | 650 | 245 | -  | 240 | 631 | -  | -   | 92     |
| PLF 500     | 500                 | 350                       | 700  | 727  | 600  | -   | -   | 280 | -  | 91  | -   | -  | 630 | 50     |
| POT 500     | 250                 | 600                       | 625  | 652  | 50   | -   | -   | 150 | -  | -   | -   | -  | 320 | 25     |

## Tools