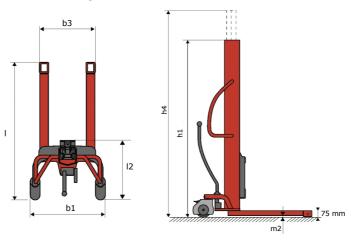

## **KLEOS HM 500 D18**

|      | Technical characteristics               |    | Metric              |
|------|-----------------------------------------|----|---------------------|
| 1.1  | Manufacturer                            |    | Manitou             |
| 1.2  | Model Name                              |    | HM 500 D18          |
| 1.3  | Power source                            |    | Manual              |
| 1.4  | Operator type                           |    | Pedestrian          |
| 1.5  | Max. capacity                           | Q  | 500 kg              |
| 1.6  | Load center of gravity                  | С  | 250 mm              |
|      | Weight                                  |    |                     |
| 2.1  | Overall weight without tools            |    | 178 kg              |
|      | Wheels                                  |    |                     |
| 3.1  | Tires type                              |    | Nylon               |
| 3.2  | Dimensions of front wheels              |    | 2x (75x65)          |
| 3.3  | Dimensions of rear wheels               |    | 2x (150x50)         |
|      | Dimensions                              |    |                     |
| 4.2  | Mast lowered height                     | h1 | 1600 mm             |
| 4.5  | Mast extended height                    | h4 | 1780 mm             |
| 4.19 | Overall length                          | 11 | 1300 mm             |
| 4.20 | Length to face of forks                 | 12 | 575 mm              |
| 4.21 | Overall width                           | b1 | 710 mm              |
| 4.25 | Fork spread                             | b5 | 519 mm              |
| 4.32 | Ground clearance at centre of wheelbase | m2 | 35 mm               |
|      | Performances                            |    |                     |
| 5.2  | Lifting speed (laden / unladen)         |    | 0.10 m/s / 0.10 m/s |
| 5.3  | Lowering speed (laden / unladen)        |    | 0.10 m/s / 0.10 m/s |
| 5.11 | Parking brake                           |    | Mecanic             |

## Kleos HM 500 D18 - Dimensional drawing