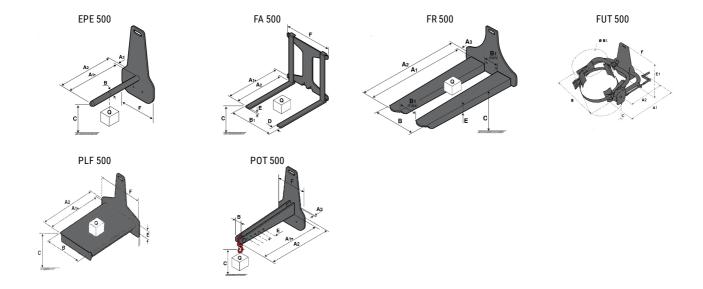

### **Tool characteristics**

| Tool 500 kg | Attachment capacity | Center of gravity of load | A1   | A2   | В    | E   | 31  | С   | D  | E   | E1  | E2 | F   | Weight |
|-------------|---------------------|---------------------------|------|------|------|-----|-----|-----|----|-----|-----|----|-----|--------|
|             | kg                  | mm                        | mm   | mm   | mm   | mm  | mm  | mm  | mm | mm  | mm  | mm | mm  | kg     |
| EPE 500     | 500                 | 350                       | 700  | 715  | 50   | -   | -   | 252 | -  | -   | -   | -  | 320 | 30     |
| FA 500      | 500                 | 350                       | 700  | 745  | -    | 250 | 680 | 45  | 60 | 30  | -   | -  | 720 | 54     |
| FR 500      | 500                 | 600                       | 1150 | 1177 | 560  | 200 | 315 | 85  | -  | 70  |     | -  | 700 | 68     |
| FUT 500     | 300                 | 600                       | 795  | 650  | 1057 | 350 | 650 | 245 | -  | 240 | 631 | -  | -   | 92     |
| PLF 500     | 500                 | 350                       | 700  | 727  | 600  | -   |     | 280 | -  | 91  |     | -  | 630 | 50     |
| POT 500     | 250                 | 600                       | 625  | 652  | 50   | -   | -   | 150 | -  | -   | -   | -  | 320 | 25     |

## Tools