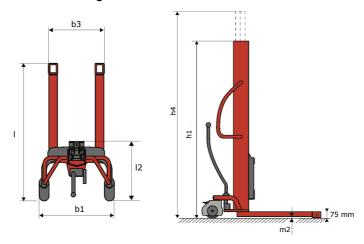

# **KLEOS HM 500 D18**

|      | Technical characteristics               |    | Metric              |
|------|-----------------------------------------|----|---------------------|
| 1.1  | Manufacturer                            |    | Manitou             |
| 1.2  | Model Name                              |    | HM 500 D18          |
| 1.3  | Power source                            |    | Manual              |
| 1.4  | Operator type                           |    | Pedestrian          |
| 1.5  | Max. capacity                           | Q  | 500 kg              |
| 1.6  | Load center of gravity                  | c  | 250 mm              |
|      | Weight                                  |    |                     |
| 2.1  | Overall weight without tools            |    | 178 kg              |
|      | Wheels                                  |    |                     |
| 3.1  | Tires type                              |    | Nylon               |
| 3.2  | Dimensions of front wheels              |    | 2x (75x65)          |
| 3.3  | Dimensions of rear wheels               |    | 2x (150x50)         |
|      | Dimensions                              |    |                     |
| 4.2  | Mast lowered height                     | h1 | 1600 mm             |
| 4.5  | Mast extended height                    | h4 | 1780 mm             |
| 4.19 | Overall length                          | l1 | 1300 mm             |
| 4.20 | Length to face of forks                 | I2 | 575 mm              |
| 4.21 | Overall width                           | b1 | 710 mm              |
| 4.25 | Fork spread                             | b5 | 519 mm              |
| 4.32 | Ground clearance at centre of wheelbase | m2 | 35 mm               |
|      | Performances                            |    |                     |
| 5.2  | Lifting speed (laden / unladen)         |    | 0.10 m/s / 0.10 m/s |
| 5.3  | Lowering speed (laden / unladen)        |    | 0.10 m/s / 0.10 m/s |
| 5.11 | Parking brake                           |    | Mecanic             |

#### Kleos HM 500 D18 - Dimensional drawing