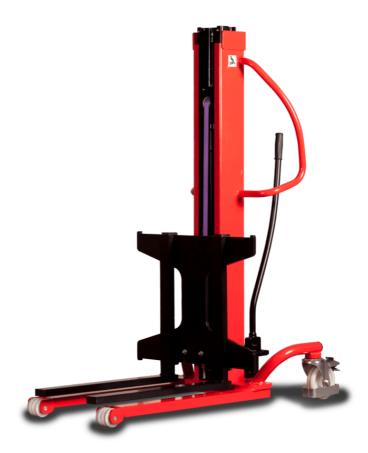

# **KLEOS HM 500 D18**

|      | Technical characteristics               |    | Metric              |
|------|-----------------------------------------|----|---------------------|
| 1.1  | Manufacturer                            |    | Manitou             |
| 1.2  | Model Name                              |    | HM 500 D18          |
| 1.3  | Power source                            |    | Manual              |
| 1.4  | Operator type                           |    | Pedestrian          |
| 1.5  | Max. capacity                           | Q  | 500 kg              |
| 1.6  | Load center of gravity                  | c  | 250 mm              |
|      | Weight                                  |    |                     |
| 2.1  | Overall weight without tools            |    | 178 kg              |
|      | Wheels                                  |    |                     |
| 3.1  | Tires type                              |    | Nylon               |
| 3.2  | Dimensions of front wheels              |    | 2x (75x65)          |
| 3.3  | Dimensions of rear wheels               |    | 2x (150x50)         |
|      | Dimensions                              |    |                     |
| 4.2  | Mast lowered height                     | h1 | 1600 mm             |
| 4.5  | Mast extended height                    | h4 | 1780 mm             |
| 4.19 | Overall length                          | l1 | 1300 mm             |
| 4.20 | Length to face of forks                 | I2 | 575 mm              |
| 4.21 | Overall width                           | b1 | 710 mm              |
| 4.25 | Fork spread                             | b5 | 519 mm              |
| 4.32 | Ground clearance at centre of wheelbase | m2 | 35 mm               |
|      | Performances                            |    |                     |
| 5.2  | Lifting speed (laden / unladen)         |    | 0.10 m/s / 0.10 m/s |
| 5.3  | Lowering speed (laden / unladen)        |    | 0.10 m/s / 0.10 m/s |
| 5.11 | Parking brake                           |    | Mecanic             |