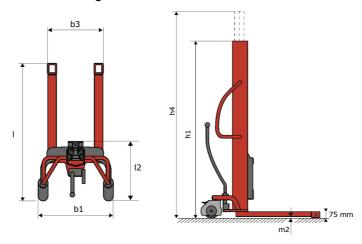

# **KLEOS HM 500 D18**

|      | Technical characteristics               |    | Metric              |
|------|-----------------------------------------|----|---------------------|
| 1.1  | Manufacturer                            |    | Manitou             |
| 1.2  | Model Name                              |    | HM 500 D18          |
| 1.3  | Power source                            |    | Manual              |
| 1.4  | Operator type                           |    | Pedestrian          |
| 1.5  | Max. capacity                           | Q  | 500 kg              |
| 1.6  | Load center of gravity                  | С  | 250 mm              |
|      | Weight                                  |    |                     |
| 2.1  | Overall weight without tools            |    | 178 kg              |
|      | Wheels                                  |    |                     |
| 3.1  | Tires type                              |    | Nylon               |
| 3.2  | Dimensions of front wheels              |    | 2x (75x65)          |
| 3.3  | Dimensions of rear wheels               |    | 2x (150x50)         |
|      | Dimensions                              |    |                     |
| 4.2  | Mast lowered height                     | h1 | 1600 mm             |
| 4.5  | Mast extended height                    | h4 | 1780 mm             |
| 4.19 | Overall length                          | l1 | 1300 mm             |
| 4.20 | Length to face of forks                 | 12 | 575 mm              |
| 4.21 | Overall width                           | b1 | 710 mm              |
| 4.25 | Fork spread                             | b5 | 519 mm              |
| 4.32 | Ground clearance at centre of wheelbase | m2 | 35 mm               |
|      | Performances                            |    |                     |
| 5.2  | Lifting speed (laden / unladen)         |    | 0.10 m/s / 0.10 m/s |
| 5.3  | Lowering speed (laden / unladen)        |    | 0.10 m/s / 0.10 m/s |
| 5.11 | Parking brake                           |    | Mecanic             |

#### Kleos HM 500 D18 - Dimensional drawing