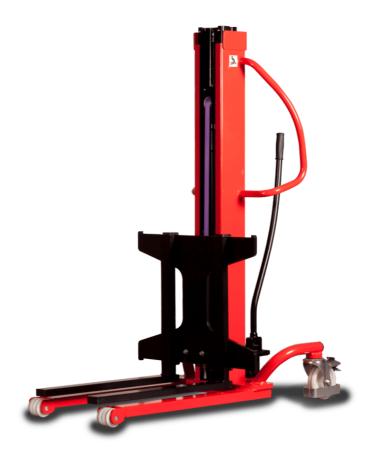

# **KLEOS HM 500 D18**

|      |                                         |    | <u> </u>            |
|------|-----------------------------------------|----|---------------------|
|      | Technical characteristics               |    | Metric              |
| 1.1  | Manufacturer                            |    | Manitou             |
| 1.2  | Model Name                              |    | HM 500 D18          |
| 1.3  | Power source                            |    | Manual              |
| 1.4  | Operator type                           |    | Pedestrian          |
| 1.5  | Max. capacity                           | Q  | 500 kg              |
| 1.6  | Load center of gravity                  | c  | 250 mm              |
|      | Weight                                  |    |                     |
| 2.1  | Overall weight without tools            |    | 178 kg              |
|      | Wheels                                  |    |                     |
| 3.1  | Tires type                              |    | Nylon               |
| 3.2  | Dimensions of front wheels              |    | 2x (75x65)          |
| 3.3  | Dimensions of rear wheels               |    | 2x (150x50)         |
|      | Dimensions                              |    |                     |
| 4.2  | Mast lowered height                     | h1 | 1600 mm             |
| 4.5  | Mast extended height                    | h4 | 1780 mm             |
| 4.19 | Overall length                          | I1 | 1300 mm             |
| 4.20 | Length to face of forks                 | 12 | 575 mm              |
| 4.21 | Overall width                           | b1 | 710 mm              |
| 4.25 | Fork spread                             | b5 | 519 mm              |
| 4.32 | Ground clearance at centre of wheelbase | m2 | 35 mm               |
|      | Performances                            |    |                     |
| 5.2  | Lifting speed (laden / unladen)         |    | 0.10 m/s / 0.10 m/s |
| 5.3  | Lowering speed (laden / unladen)        |    | 0.10 m/s / 0.10 m/s |
| 5.11 | Parking brake                           |    | Mecanic             |