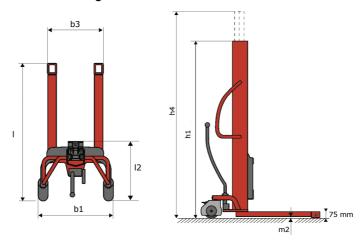

# **KLEOS HM 500 D18**

|      |                                         |    | <u> </u>            |
|------|-----------------------------------------|----|---------------------|
|      | Technical characteristics               |    | Metric              |
| 1.1  | Manufacturer                            |    | Manitou             |
| 1.2  | Model Name                              |    | HM 500 D18          |
| 1.3  | Power source                            |    | Manual              |
| 1.4  | Operator type                           |    | Pedestrian          |
| 1.5  | Max. capacity                           | Q  | 500 kg              |
| 1.6  | Load center of gravity                  | c  | 250 mm              |
|      | Weight                                  |    |                     |
| 2.1  | Overall weight without tools            |    | 178 kg              |
|      | Wheels                                  |    |                     |
| 3.1  | Tires type                              |    | Nylon               |
| 3.2  | Dimensions of front wheels              |    | 2x (75x65)          |
| 3.3  | Dimensions of rear wheels               |    | 2x (150x50)         |
|      | Dimensions                              |    |                     |
| 4.2  | Mast lowered height                     | h1 | 1600 mm             |
| 4.5  | Mast extended height                    | h4 | 1780 mm             |
| 4.19 | Overall length                          | I1 | 1300 mm             |
| 4.20 | Length to face of forks                 | 12 | 575 mm              |
| 4.21 | Overall width                           | b1 | 710 mm              |
| 4.25 | Fork spread                             | b5 | 519 mm              |
| 4.32 | Ground clearance at centre of wheelbase | m2 | 35 mm               |
|      | Performances                            |    |                     |
| 5.2  | Lifting speed (laden / unladen)         |    | 0.10 m/s / 0.10 m/s |
| 5.3  | Lowering speed (laden / unladen)        |    | 0.10 m/s / 0.10 m/s |
| 5.11 | Parking brake                           |    | Mecanic             |

#### Kleos HM 500 D18 - Dimensional drawing