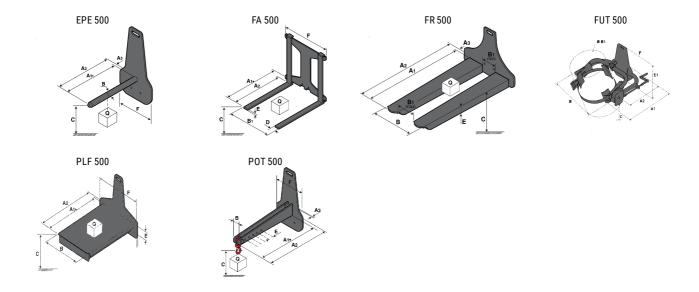

## **Tool characteristics**

| Tool 500 kg | Attachment capacity | Center of gravity of load | A1   | A2   | В    | E   | 31  | С   | D  | E   | E1  | E2 | F   | Weight |
|-------------|---------------------|---------------------------|------|------|------|-----|-----|-----|----|-----|-----|----|-----|--------|
|             | kg                  | mm                        | mm   | mm   | mm   | mm  | mm  | mm  | mm | mm  | mm  | mm | mm  | kg     |
| EPE 500     | 500                 | 350                       | 700  | 715  | 50   | -   | -   | 252 | -  | -   | -   | -  | 320 | 30     |
| FA 500      | 500                 | 350                       | 700  | 745  | -    | 250 | 680 | 45  | 60 | 30  | -   | -  | 720 | 54     |
| FR 500      | 500                 | 600                       | 1150 | 1177 | 560  | 200 | 315 | 85  | -  | 70  |     | -  | 700 | 68     |
| FUT 500     | 300                 | 600                       | 795  | 650  | 1057 | 350 | 650 | 245 | -  | 240 | 631 | -  | -   | 92     |
| PLF 500     | 500                 | 350                       | 700  | 727  | 600  | -   |     | 280 | -  | 91  |     | -  | 630 | 50     |
| POT 500     | 250                 | 600                       | 625  | 652  | 50   | -   | -   | 150 | -  | -   | -   | -  | 320 | 25     |

## Tools