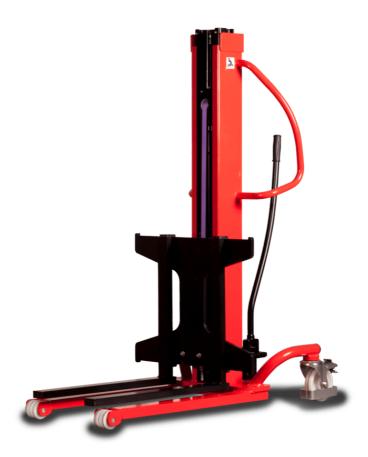

# **KLEOS HM 500 D18**

|      | Technical characteristics               |    | Metric              |
|------|-----------------------------------------|----|---------------------|
| 1.1  | Manufacturer                            |    | Manitou             |
| 1.2  | Model Name                              |    | HM 500 D18          |
| 1.3  | Power source                            |    | Manual              |
| 1.4  | Operator type                           |    | Pedestrian          |
| 1.5  | Max. capacity                           | Q  | 500 kg              |
| 1.6  | Load center of gravity                  | c  | 250 mm              |
|      | Weight                                  |    |                     |
| 2.1  | Overall weight without tools            |    | 178 kg              |
|      | Wheels                                  |    |                     |
| 3.1  | Tires type                              |    | Nylon               |
| 3.2  | Dimensions of front wheels              |    | 2x (75x65)          |
| 3.3  | Dimensions of rear wheels               |    | 2x (150x50)         |
|      | Dimensions                              |    |                     |
| 4.2  | Mast lowered height                     | h1 | 1600 mm             |
| 4.5  | Mast extended height                    | h4 | 1780 mm             |
| 4.19 | Overall length                          | l1 | 1300 mm             |
| 4.20 | Length to face of forks                 | I2 | 575 mm              |
| 4.21 | Overall width                           | b1 | 710 mm              |
| 4.25 | Fork spread                             | b5 | 519 mm              |
| 4.32 | Ground clearance at centre of wheelbase | m2 | 35 mm               |
|      | Performances                            |    |                     |
| 5.2  | Lifting speed (laden / unladen)         |    | 0.10 m/s / 0.10 m/s |
| 5.3  | Lowering speed (laden / unladen)        |    | 0.10 m/s / 0.10 m/s |
| 5.11 | Parking brake                           |    | Mecanic             |