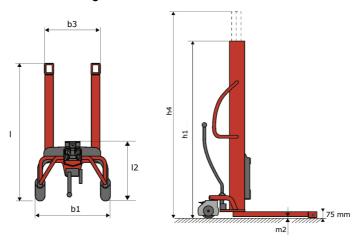

# **KLEOS HM 500 D18**

|      | Technical characteristics               |    | Metric              |
|------|-----------------------------------------|----|---------------------|
| 1.1  | Manufacturer                            |    | Manitou             |
| 1.2  | Model Name                              |    | HM 500 D18          |
| 1.3  | Power source                            |    | Manual              |
| 1.4  | Operator type                           |    | Pedestrian          |
| 1.5  | Max. capacity                           | Q  | 500 kg              |
| 1.6  | Load center of gravity                  | c  | 250 mm              |
|      | Weight                                  |    |                     |
| 2.1  | Overall weight without tools            |    | 178 kg              |
|      | Wheels                                  |    |                     |
| 3.1  | Tires type                              |    | Nylon               |
| 3.2  | Dimensions of front wheels              |    | 2x (75x65)          |
| 3.3  | Dimensions of rear wheels               |    | 2x (150x50)         |
|      | Dimensions                              |    |                     |
| 4.2  | Mast lowered height                     | h1 | 1600 mm             |
| 4.5  | Mast extended height                    | h4 | 1780 mm             |
| 4.19 | Overall length                          | l1 | 1300 mm             |
| 4.20 | Length to face of forks                 | I2 | 575 mm              |
| 4.21 | Overall width                           | b1 | 710 mm              |
| 4.25 | Fork spread                             | b5 | 519 mm              |
| 4.32 | Ground clearance at centre of wheelbase | m2 | 35 mm               |
|      | Performances                            |    |                     |
| 5.2  | Lifting speed (laden / unladen)         |    | 0.10 m/s / 0.10 m/s |
| 5.3  | Lowering speed (laden / unladen)        |    | 0.10 m/s / 0.10 m/s |
| 5.11 | Parking brake                           |    | Mecanic             |

#### Kleos HM 500 D18 - Dimensional drawing