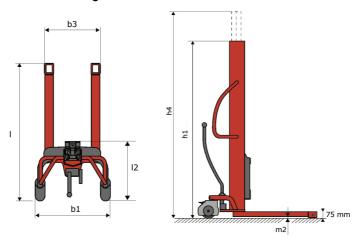

# **KLEOS HM 500 D18**

|      |                                         |    | ·                   |
|------|-----------------------------------------|----|---------------------|
|      | Technical characteristics               |    | Metric              |
| 1.1  | Manufacturer                            |    | Manitou             |
| 1.2  | Model Name                              |    | HM 500 D18          |
| 1.3  | Power source                            |    | Manual              |
| 1.4  | Operator type                           |    | Pedestrian          |
| 1.5  | Max. capacity                           | Q  | 500 kg              |
| 1.6  | Load center of gravity                  | С  | 250 mm              |
|      | Weight                                  |    |                     |
| 2.1  | Overall weight without tools            |    | 178 kg              |
|      | Wheels                                  |    |                     |
| 3.1  | Tires type                              |    | Nylon               |
| 3.2  | Dimensions of front wheels              |    | 2x (75x65)          |
| 3.3  | Dimensions of rear wheels               |    | 2x (150x50)         |
|      | Dimensions                              |    |                     |
| 4.2  | Mast lowered height                     | h1 | 1600 mm             |
| 4.5  | Mast extended height                    | h4 | 1780 mm             |
| 4.19 | Overall length                          | l1 | 1300 mm             |
| 4.20 | Length to face of forks                 | 12 | 575 mm              |
| 4.21 | Overall width                           | b1 | 710 mm              |
| 4.25 | Fork spread                             | b5 | 519 mm              |
| 4.32 | Ground clearance at centre of wheelbase | m2 | 35 mm               |
|      | Performances                            |    |                     |
| 5.2  | Lifting speed (laden / unladen)         |    | 0.10 m/s / 0.10 m/s |
| 5.3  | Lowering speed (laden / unladen)        |    | 0.10 m/s / 0.10 m/s |
| 5.11 | Parking brake                           |    | Mecanic             |

#### Kleos HM 500 D18 - Dimensional drawing