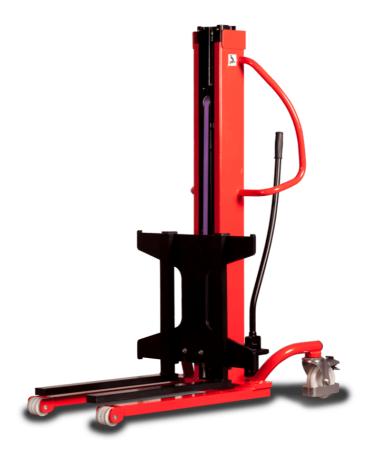

# **KLEOS HM 500 D18**

|      |                                         |    | ·                   |
|------|-----------------------------------------|----|---------------------|
|      | Technical characteristics               |    | Metric              |
| 1.1  | Manufacturer                            |    | Manitou             |
| 1.2  | Model Name                              |    | HM 500 D18          |
| 1.3  | Power source                            |    | Manual              |
| 1.4  | Operator type                           |    | Pedestrian          |
| 1.5  | Max. capacity                           | Q  | 500 kg              |
| 1.6  | Load center of gravity                  | С  | 250 mm              |
|      | Weight                                  |    |                     |
| 2.1  | Overall weight without tools            |    | 178 kg              |
|      | Wheels                                  |    |                     |
| 3.1  | Tires type                              |    | Nylon               |
| 3.2  | Dimensions of front wheels              |    | 2x (75x65)          |
| 3.3  | Dimensions of rear wheels               |    | 2x (150x50)         |
|      | Dimensions                              |    |                     |
| 4.2  | Mast lowered height                     | h1 | 1600 mm             |
| 4.5  | Mast extended height                    | h4 | 1780 mm             |
| 4.19 | Overall length                          | l1 | 1300 mm             |
| 4.20 | Length to face of forks                 | 12 | 575 mm              |
| 4.21 | Overall width                           | b1 | 710 mm              |
| 4.25 | Fork spread                             | b5 | 519 mm              |
| 4.32 | Ground clearance at centre of wheelbase | m2 | 35 mm               |
|      | Performances                            |    |                     |
| 5.2  | Lifting speed (laden / unladen)         |    | 0.10 m/s / 0.10 m/s |
| 5.3  | Lowering speed (laden / unladen)        |    | 0.10 m/s / 0.10 m/s |
| 5.11 | Parking brake                           |    | Mecanic             |