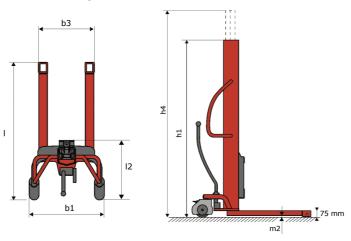

## **KLEOS HM 500 D25**

|      | Technical characteristics               |    | Metric              |
|------|-----------------------------------------|----|---------------------|
| 1.1  | Manufacturer                            |    | Manitou             |
| 1.2  | Model Name                              |    | Kleos HM 500 D25    |
| 1.3  | Power source                            |    | Manual              |
| 1.4  | Operator type                           |    | Pedestrian          |
| 1.5  | Max. capacity                           | Q  | 500 kg              |
| 1.6  | Load center of gravity                  | С  | 250 mm              |
|      | Weight                                  |    |                     |
| 2.1  | Overall weight without tools            |    | 190 kg              |
|      | Wheels                                  |    |                     |
| 3.1  | Tires type                              |    | Nylon               |
| 3.2  | Dimensions of front wheels              |    | 2x (75x65)          |
| 3.3  | Dimensions of rear wheels               |    | 2x (150x50)         |
|      | Dimensions                              |    |                     |
| 4.2  | Mast lowered height                     | h1 | 1950 mm             |
| 4.5  | Mast extended height                    | h4 | 2480 mm             |
| 4.19 | Overall length                          | l1 | 1300 mm             |
| 4.20 | Length to face of forks                 | 12 | 575 mm              |
| 4.21 | Overall width                           | b1 | 710 mm              |
| 4.25 | Forks spread                            | b5 | 519 mm              |
| 4.32 | Ground clearance at centre of wheelbase | m2 | 35 mm               |
|      | Performances                            |    |                     |
| 5.2  | Lifting speed (laden / unladen)         |    | 0.10 m/s / 0.10 m/s |
| 5.3  | Lowering speed (laden / unladen)        |    | 0.10 m/s / 0.10 m/s |
| 5.11 | Parking brake                           |    | Mecanic             |

## Kleos HM 500 D25 - Dimensional drawing