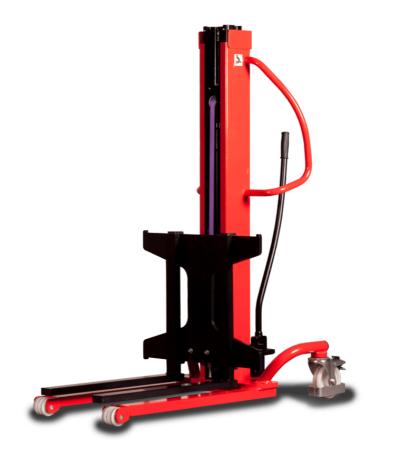

## **KLEOS HM 500 D25**

|      | Technical characteristics               |    | Metric              |
|------|-----------------------------------------|----|---------------------|
| 1.1  | Manufacturer                            |    | Manitou             |
| 1.2  | Model Name                              |    | Kleos HM 500 D25    |
| 1.3  | Power source                            |    | Manual              |
| 1.4  | Operator type                           |    | Pedestrian          |
| 1.5  | Max. capacity                           | Q  | 500 kg              |
| 1.6  | Load center of gravity                  | С  | 250 mm              |
|      | Weight                                  |    |                     |
| 2.1  | Overall weight without tools            |    | 190 kg              |
|      | Wheels                                  |    |                     |
| 3.1  | Tires type                              |    | Nylon               |
| 3.2  | Dimensions of front wheels              |    | 2x (75x65)          |
| 3.3  | Dimensions of rear wheels               |    | 2x (150x50)         |
|      | Dimensions                              |    |                     |
| 4.2  | Mast lowered height                     | h1 | 1950 mm             |
| 4.5  | Mast extended height                    | h4 | 2480 mm             |
| 4.19 | Overall length                          | l1 | 1300 mm             |
| 4.20 | Length to face of forks                 | 12 | 575 mm              |
| 4.21 | Overall width                           | b1 | 710 mm              |
| 4.25 | Forks spread                            | b5 | 519 mm              |
| 4.32 | Ground clearance at centre of wheelbase | m2 | 35 mm               |
|      | Performances                            |    |                     |
| 5.2  | Lifting speed (laden / unladen)         |    | 0.10 m/s / 0.10 m/s |
| 5.3  | Lowering speed (laden / unladen)        |    | 0.10 m/s / 0.10 m/s |
| 5.11 | Parking brake                           |    | Mecanic             |