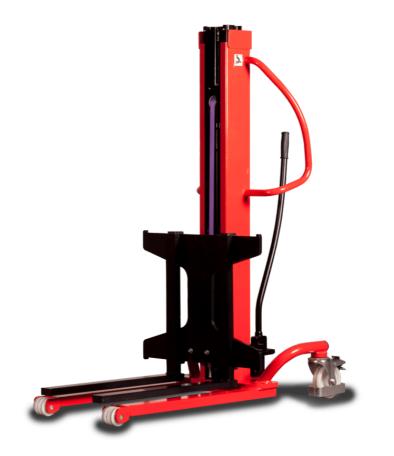

## **KLEOS HM 500 D25**

|      | Technical characteristics               |    | Metric              |
|------|-----------------------------------------|----|---------------------|
| 1.1  | Manufacturer                            |    | Manitou             |
| 1.2  | Model Name                              |    | Kleos HM 500 D25    |
| 1.3  | Power source                            |    | Manual              |
| 1.4  | Operator type                           |    | Pedestrian          |
| 1.5  | Max. capacity                           | Q  | 500 kg              |
| 1.6  | Load center of gravity                  | С  | 250 mm              |
|      | Weight                                  |    |                     |
| 2.1  | Overall weight without tools            |    | 190 kg              |
|      | Wheels                                  |    |                     |
| 3.1  | Tires type                              |    | Nylon               |
| 3.2  | Dimensions of front wheels              |    | 2x (75x65)          |
| 3.3  | Dimensions of rear wheels               |    | 2x (150x50)         |
|      | Dimensions                              |    |                     |
| 4.2  | Mast lowered height                     | h1 | 1950 mm             |
| 4.5  | Mast extended height                    | h4 | 2480 mm             |
| 4.19 | Overall length                          | 11 | 1300 mm             |
| 4.20 | Length to face of forks                 | 12 | 575 mm              |
| 4.21 | Overall width                           | b1 | 710 mm              |
| 4.25 | Forks spread                            | b5 | 519 mm              |
| 4.32 | Ground clearance at centre of wheelbase | m2 | 35 mm               |
|      | Performances                            |    |                     |
| 5.2  | Lifting speed (laden / unladen)         |    | 0.10 m/s / 0.10 m/s |
| 5.3  | Lowering speed (laden / unladen)        |    | 0.10 m/s / 0.10 m/s |
| 5.11 | Parking brake                           |    | Mecanic             |