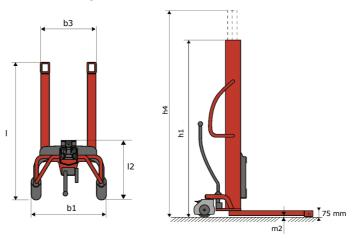

## **KLEOS HM 500 D25**

|      | Technical characteristics               |    | Metric              |
|------|-----------------------------------------|----|---------------------|
| 1.1  | Manufacturer                            |    | Manitou             |
| 1.2  | Model Name                              |    | Kleos HM 500 D25    |
| 1.3  | Power source                            |    | Manual              |
| 1.4  | Operator type                           |    | Pedestrian          |
| 1.5  | Max. capacity                           | Q  | 500 kg              |
| 1.6  | Load center of gravity                  | С  | 250 mm              |
|      | Weight                                  |    |                     |
| 2.1  | Overall weight without tools            |    | 190 kg              |
|      | Wheels                                  |    |                     |
| 3.1  | Tires type                              |    | Nylon               |
| 3.2  | Dimensions of front wheels              |    | 2x (75x65)          |
| 3.3  | Dimensions of rear wheels               |    | 2x (150x50)         |
|      | Dimensions                              |    |                     |
| 4.2  | Mast lowered height                     | h1 | 1950 mm             |
| 4.5  | Mast extended height                    | h4 | 2480 mm             |
| 4.19 | Overall length                          | 11 | 1300 mm             |
| 4.20 | Length to face of forks                 | 12 | 575 mm              |
| 4.21 | Overall width                           | b1 | 710 mm              |
| 4.25 | Forks spread                            | b5 | 519 mm              |
| 4.32 | Ground clearance at centre of wheelbase | m2 | 35 mm               |
|      | Performances                            |    |                     |
| 5.2  | Lifting speed (laden / unladen)         |    | 0.10 m/s / 0.10 m/s |
| 5.3  | Lowering speed (laden / unladen)        |    | 0.10 m/s / 0.10 m/s |
| 5.11 | Parking brake                           |    | Mecanic             |

## Kleos HM 500 D25 - Dimensional drawing