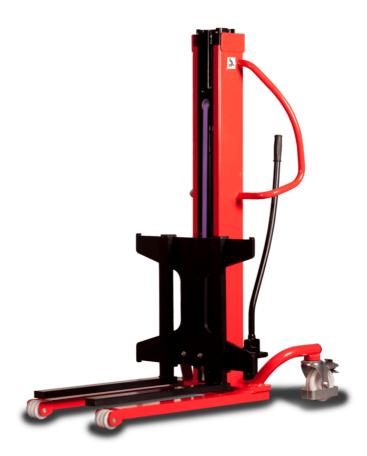

# **KLEOS HM 500 D25**

|      | Technical characteristics               |    | Metric              |
|------|-----------------------------------------|----|---------------------|
| 1.1  | Manufacturer                            |    | Manitou             |
| 1.2  | Model Name                              |    | Kleos HM 500 D25    |
| 1.3  | Power source                            |    | Manual              |
| 1.4  | Operator type                           |    | Pedestrian          |
| 1.5  | Max. capacity                           | Q  | 500 kg              |
| 1.6  | Load center of gravity                  | c  | 250 mm              |
|      | Weight                                  |    |                     |
| 2.1  | Overall weight without tools            |    | 190 kg              |
|      | Wheels                                  |    |                     |
| 3.1  | Tires type                              |    | Nylon               |
| 3.2  | Dimensions of front wheels              |    | 2x (75x65)          |
| 3.3  | Dimensions of rear wheels               |    | 2x (150x50)         |
|      | Dimensions                              |    |                     |
| 4.2  | Mast lowered height                     | h1 | 1950 mm             |
| 4.5  | Mast extended height                    | h4 | 2480 mm             |
| 4.19 | Overall length                          | l1 | 1300 mm             |
| 4.20 | Length to face of forks                 | 12 | 575 mm              |
| 4.21 | Overall width                           | b1 | 710 mm              |
| 4.25 | Forks spread                            | b5 | 519 mm              |
| 4.32 | Ground clearance at centre of wheelbase | m2 | 35 mm               |
|      | Performances                            |    |                     |
| 5.2  | Lifting speed (laden / unladen)         |    | 0.10 m/s / 0.10 m/s |
| 5.3  | Lowering speed (laden / unladen)        |    | 0.10 m/s / 0.10 m/s |
| 5.11 | Parking brake                           |    | Mecanic             |