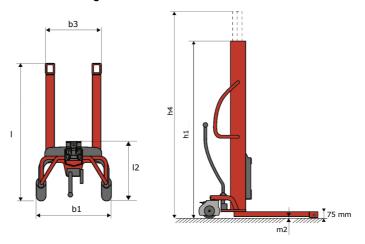

# **KLEOS HM 500 D25**

|      | Technical characteristics               |    | Metric              |
|------|-----------------------------------------|----|---------------------|
| 1.1  | Manufacturer                            |    | Manitou             |
| 1.2  | Model Name                              |    | Kleos HM 500 D25    |
| 1.3  | Power source                            |    | Manual              |
| 1.4  | Operator type                           |    | Pedestrian          |
| 1.5  | Max. capacity                           | Q  | 500 kg              |
| 1.6  | Load center of gravity                  | c  | 250 mm              |
|      | Weight                                  |    |                     |
| 2.1  | Overall weight without tools            |    | 190 kg              |
|      | Wheels                                  |    |                     |
| 3.1  | Tires type                              |    | Nylon               |
| 3.2  | Dimensions of front wheels              |    | 2x (75x65)          |
| 3.3  | Dimensions of rear wheels               |    | 2x (150x50)         |
|      | Dimensions                              |    |                     |
| 4.2  | Mast lowered height                     | h1 | 1950 mm             |
| 4.5  | Mast extended height                    | h4 | 2480 mm             |
| 4.19 | Overall length                          | l1 | 1300 mm             |
| 4.20 | Length to face of forks                 | 12 | 575 mm              |
| 4.21 | Overall width                           | b1 | 710 mm              |
| 4.25 | Forks spread                            | b5 | 519 mm              |
| 4.32 | Ground clearance at centre of wheelbase | m2 | 35 mm               |
|      | Performances                            |    |                     |
| 5.2  | Lifting speed (laden / unladen)         |    | 0.10 m/s / 0.10 m/s |
| 5.3  | Lowering speed (laden / unladen)        |    | 0.10 m/s / 0.10 m/s |
| 5.11 | Parking brake                           |    | Mecanic             |

#### Kleos HM 500 D25 - Dimensional drawing