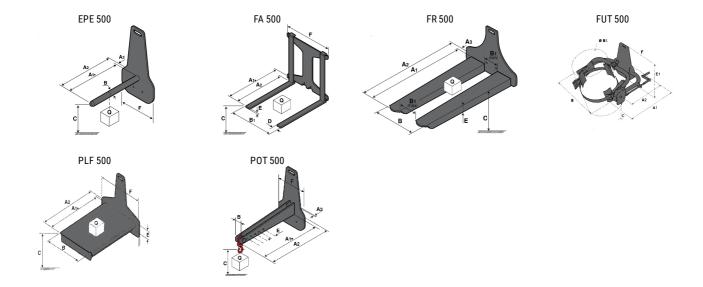

### **Tool characteristics**

| Tool 500 kg | Attachment capacity | Center of gravity of load | A1   | A2   | В    | E   | 31  | С   | D  | Ε   | E1  | E2 | F   | Weight |
|-------------|---------------------|---------------------------|------|------|------|-----|-----|-----|----|-----|-----|----|-----|--------|
|             | kg                  | mm                        | mm   | mm   | mm   | mm  | mm  | mm  | mm | mm  | mm  | mm | mm  | kg     |
| EPE 500     | 500                 | 350                       | 700  | 715  | 50   | -   | -   | 252 | -  | -   | -   | -  | 320 | 30     |
| FA 500      | 500                 | 350                       | 700  | 745  | -    | 250 | 680 | 45  | 60 | 30  | -   | -  | 720 | 54     |
| FR 500      | 500                 | 600                       | 1150 | 1177 | 560  | 200 | 315 | 85  | -  | 70  | -   | -  | 700 | 68     |
| FUT 500     | 300                 | 600                       | 795  | 650  | 1057 | 350 | 650 | 245 | -  | 240 | 631 | -  | -   | 92     |
| PLF 500     | 500                 | 350                       | 700  | 727  | 600  | -   | -   | 280 | -  | 91  | -   | -  | 630 | 50     |
| POT 500     | 250                 | 600                       | 625  | 652  | 50   | -   | -   | 150 | -  | -   | -   | -  | 320 | 25     |

## Tools