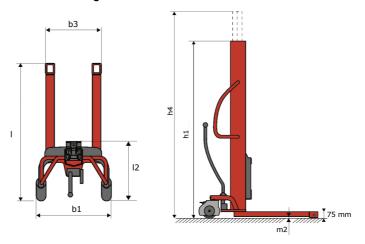

# **KLEOS HM 500 D25**

|      |                                         |    | <i>y</i> ,          |
|------|-----------------------------------------|----|---------------------|
|      | Technical characteristics               |    | Metric              |
| 1.1  | Manufacturer                            |    | Manitou             |
| 1.2  | Model Name                              |    | Kleos HM 500 D25    |
| 1.3  | Power source                            |    | Manual              |
| 1.4  | Operator type                           |    | Pedestrian          |
| 1.5  | Max. capacity                           | Q  | 500 kg              |
| 1.6  | Load center of gravity                  | С  | 250 mm              |
|      | Weight                                  |    |                     |
| 2.1  | Overall weight without tools            |    | 190 kg              |
|      | Wheels                                  |    |                     |
| 3.1  | Tires type                              |    | Nylon               |
| 3.2  | Dimensions of front wheels              |    | 2x (75x65)          |
| 3.3  | Dimensions of rear wheels               |    | 2x (150x50)         |
|      | Dimensions                              |    |                     |
| 4.2  | Mast lowered height                     | h1 | 1950 mm             |
| 4.5  | Mast extended height                    | h4 | 2480 mm             |
| 4.19 | Overall length                          | l1 | 1300 mm             |
| 4.20 | Length to face of forks                 | 12 | 575 mm              |
| 4.21 | Overall width                           | b1 | 710 mm              |
| 4.25 | Forks spread                            | b5 | 519 mm              |
| 4.32 | Ground clearance at centre of wheelbase | m2 | 35 mm               |
|      | Performances                            |    |                     |
| 5.2  | Lifting speed (laden / unladen)         |    | 0.10 m/s / 0.10 m/s |
| 5.3  | Lowering speed (laden / unladen)        |    | 0.10 m/s / 0.10 m/s |
| 5.11 | Parking brake                           |    | Mecanic             |

#### Kleos HM 500 D25 - Dimensional drawing