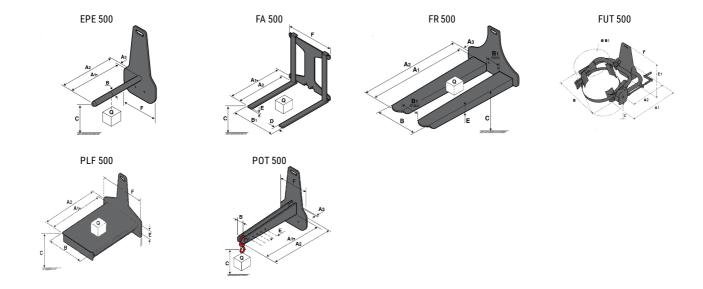

## **Tool characteristics**

| Tool 500 kg | Attachment capacity | Center of gravity of load | A1   | A2   | В    | E   | 31  | С   | D  | E   | E1  | E2 | F   | Weight |
|-------------|---------------------|---------------------------|------|------|------|-----|-----|-----|----|-----|-----|----|-----|--------|
|             | kg                  | mm                        | mm   | mm   | mm   | mm  | mm  | mm  | mm | mm  | mm  | mm | mm  | kg     |
| EPE 500     | 500                 | 350                       | 700  | 715  | 50   | -   | -   | 252 | -  | -   | -   | -  | 320 | 30     |
| FA 500      | 500                 | 350                       | 700  | 745  | -    | 250 | 680 | 45  | 60 | 30  | -   | -  | 720 | 54     |
| FR 500      | 500                 | 600                       | 1150 | 1177 | 560  | 200 | 315 | 85  | -  | 70  |     | -  | 700 | 68     |
| FUT 500     | 300                 | 600                       | 795  | 650  | 1057 | 350 | 650 | 245 | -  | 240 | 631 | -  | -   | 92     |
| PLF 500     | 500                 | 350                       | 700  | 727  | 600  | -   |     | 280 | -  | 91  |     | -  | 630 | 50     |
| POT 500     | 250                 | 600                       | 625  | 652  | 50   | -   | -   | 150 | -  | -   | -   | -  | 320 | 25     |

## Tools