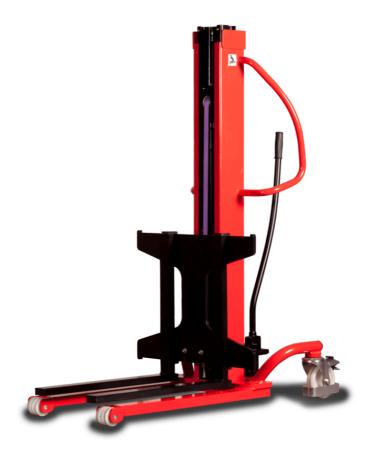

# **KLEOS HM 500 D25**

|      |                                         |    | <i>y</i> ,          |
|------|-----------------------------------------|----|---------------------|
|      | Technical characteristics               |    | Metric              |
| 1.1  | Manufacturer                            |    | Manitou             |
| 1.2  | Model Name                              |    | Kleos HM 500 D25    |
| 1.3  | Power source                            |    | Manual              |
| 1.4  | Operator type                           |    | Pedestrian          |
| 1.5  | Max. capacity                           | Q  | 500 kg              |
| 1.6  | Load center of gravity                  | С  | 250 mm              |
|      | Weight                                  |    |                     |
| 2.1  | Overall weight without tools            |    | 190 kg              |
|      | Wheels                                  |    |                     |
| 3.1  | Tires type                              |    | Nylon               |
| 3.2  | Dimensions of front wheels              |    | 2x (75x65)          |
| 3.3  | Dimensions of rear wheels               |    | 2x (150x50)         |
|      | Dimensions                              |    |                     |
| 4.2  | Mast lowered height                     | h1 | 1950 mm             |
| 4.5  | Mast extended height                    | h4 | 2480 mm             |
| 4.19 | Overall length                          | l1 | 1300 mm             |
| 4.20 | Length to face of forks                 | 12 | 575 mm              |
| 4.21 | Overall width                           | b1 | 710 mm              |
| 4.25 | Forks spread                            | b5 | 519 mm              |
| 4.32 | Ground clearance at centre of wheelbase | m2 | 35 mm               |
|      | Performances                            |    |                     |
| 5.2  | Lifting speed (laden / unladen)         |    | 0.10 m/s / 0.10 m/s |
| 5.3  | Lowering speed (laden / unladen)        |    | 0.10 m/s / 0.10 m/s |
| 5.11 | Parking brake                           |    | Mecanic             |