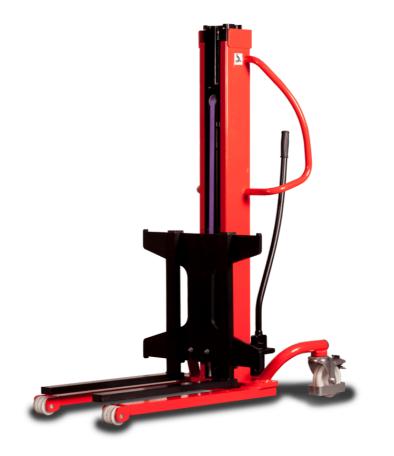

## **KLEOS HM 500 D25**

| 1.1 Manufacturer   1.2 Model Name            |    | Manitou             |
|----------------------------------------------|----|---------------------|
| 1.2 Model Name                               |    |                     |
|                                              |    | HM 500 D25          |
| 1.3 Power source                             |    | Manual              |
| 1.4 Operator type                            |    | Pedestrian          |
| 1.5 Max. capacity                            | Q  | 500 kg              |
| 1.6 Load center of gravity                   | С  | 250 mm              |
| Weight                                       |    |                     |
| 2.1 Overall weight without tools             |    | 190 kg              |
| Wheels                                       |    |                     |
| 3.1 Tires type                               |    | Nylon               |
| 3.2 Dimensions of front wheels               |    | 2x (75x65)          |
| 3.3 Dimensions of rear wheels                |    | 2x (150x50)         |
| Dimensions                                   |    |                     |
| 4.2 Mast lowered height                      | h1 | 1950 mm             |
| 4.5 Mast extended height                     | h4 | 2480 mm             |
| 4.19 Overall length                          | 11 | 1300 mm             |
| 4.20 Length to face of forks                 | 12 | 575 mm              |
| 4.21 Overall width                           | b1 | 710 mm              |
| 4.25 Forks spread                            | b5 | 519 mm              |
| 4.32 Ground clearance at centre of wheelbase | m2 | 35 mm               |
| Performances                                 |    |                     |
| 5.2 Lifting speed (laden / unladen)          |    | 0.10 m/s / 0.10 m/s |
| 5.3 Lowering speed (laden / unladen)         |    | 0.10 m/s / 0.10 m/s |
| 5.11 Parking brake                           |    | Mecanic             |