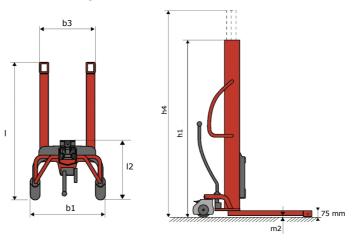

## **KLEOS HM 500 D25**

| 1.1 Manufacturer   1.2 Model Name            |    | Manitou             |
|----------------------------------------------|----|---------------------|
| 1.2 Model Name                               |    |                     |
|                                              |    | HM 500 D25          |
| 1.3 Power source                             |    | Manual              |
| 1.4 Operator type                            |    | Pedestrian          |
| 1.5 Max. capacity                            | Q  | 500 kg              |
| 1.6 Load center of gravity                   | С  | 250 mm              |
| Weight                                       |    |                     |
| 2.1 Overall weight without tools             |    | 190 kg              |
| Wheels                                       |    |                     |
| 3.1 Tires type                               |    | Nylon               |
| 3.2 Dimensions of front wheels               |    | 2x (75x65)          |
| 3.3 Dimensions of rear wheels                |    | 2x (150x50)         |
| Dimensions                                   |    |                     |
| 4.2 Mast lowered height                      | h1 | 1950 mm             |
| 4.5 Mast extended height                     | h4 | 2480 mm             |
| 4.19 Overall length                          | 11 | 1300 mm             |
| 4.20 Length to face of forks                 | 12 | 575 mm              |
| 4.21 Overall width                           | b1 | 710 mm              |
| 4.25 Forks spread                            | b5 | 519 mm              |
| 4.32 Ground clearance at centre of wheelbase | m2 | 35 mm               |
| Performances                                 |    |                     |
| 5.2 Lifting speed (laden / unladen)          |    | 0.10 m/s / 0.10 m/s |
| 5.3 Lowering speed (laden / unladen)         |    | 0.10 m/s / 0.10 m/s |
| 5.11 Parking brake                           |    | Mecanic             |

## Kleos HM 500 D25 - Dimensional drawing