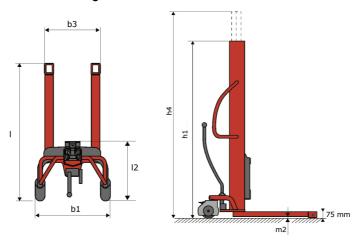

# **KLEOS HM 500 D25**

|      | Technical characteristics               |    | Metric              |
|------|-----------------------------------------|----|---------------------|
| 1.1  | Manufacturer                            |    | Manitou             |
| 1.2  | Model Name                              |    | HM 500 D25          |
| 1.3  | Power source                            |    | Manual              |
| 1.4  | Operator type                           |    | Pedestrian          |
| 1.5  | Max. capacity                           | Q  | 500 kg              |
| 1.6  | Load center of gravity                  | С  | 250 mm              |
|      | Weight                                  |    |                     |
| 2.1  | Overall weight without tools            |    | 190 kg              |
|      | Wheels                                  |    |                     |
| 3.1  | Tires type                              |    | Nylon               |
| 3.2  | Dimensions of front wheels              |    | 2x (75x65)          |
| 3.3  | Dimensions of rear wheels               |    | 2x (150x50)         |
|      | Dimensions                              |    |                     |
| 4.2  | Mast lowered height                     | h1 | 1950 mm             |
| 4.5  | Mast extended height                    | h4 | 2480 mm             |
| 4.19 | Overall length                          | I1 | 1300 mm             |
| 4.20 | Length to face of forks                 | 12 | 575 mm              |
| 4.21 | Overall width                           | b1 | 710 mm              |
| 4.25 | Forks spread                            | b5 | 519 mm              |
| 4.32 | Ground clearance at centre of wheelbase | m2 | 35 mm               |
|      | Performances                            |    |                     |
| 5.2  | Lifting speed (laden / unladen)         |    | 0.10 m/s / 0.10 m/s |
| 5.3  | Lowering speed (laden / unladen)        |    | 0.10 m/s / 0.10 m/s |
| 5.11 | Parking brake                           |    | Mecanic             |

#### Kleos HM 500 D25 - Dimensional drawing