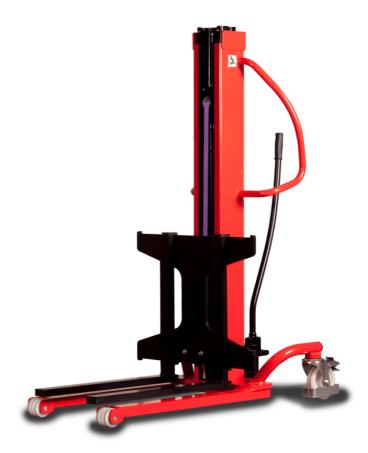

# **KLEOS HM 500 D25**

|      | Technical characteristics               |    | Metric              |
|------|-----------------------------------------|----|---------------------|
| 1.1  | Manufacturer                            |    | Manitou             |
| 1.2  | Model Name                              |    | HM 500 D25          |
| 1.3  | Power source                            |    | Manual              |
| 1.4  | Operator type                           |    | Pedestrian          |
| 1.5  | Max. capacity                           | Q  | 500 kg              |
| 1.6  | Load center of gravity                  | С  | 250 mm              |
|      | Weight                                  |    |                     |
| 2.1  | Overall weight without tools            |    | 190 kg              |
|      | Wheels                                  |    |                     |
| 3.1  | Tires type                              |    | Nylon               |
| 3.2  | Dimensions of front wheels              |    | 2x (75x65)          |
| 3.3  | Dimensions of rear wheels               |    | 2x (150x50)         |
|      | Dimensions                              |    |                     |
| 4.2  | Mast lowered height                     | h1 | 1950 mm             |
| 4.5  | Mast extended height                    | h4 | 2480 mm             |
| 4.19 | Overall length                          | I1 | 1300 mm             |
| 4.20 | Length to face of forks                 | 12 | 575 mm              |
| 4.21 | Overall width                           | b1 | 710 mm              |
| 4.25 | Forks spread                            | b5 | 519 mm              |
| 4.32 | Ground clearance at centre of wheelbase | m2 | 35 mm               |
|      | Performances                            |    |                     |
| 5.2  | Lifting speed (laden / unladen)         |    | 0.10 m/s / 0.10 m/s |
| 5.3  | Lowering speed (laden / unladen)        |    | 0.10 m/s / 0.10 m/s |
| 5.11 | Parking brake                           |    | Mecanic             |