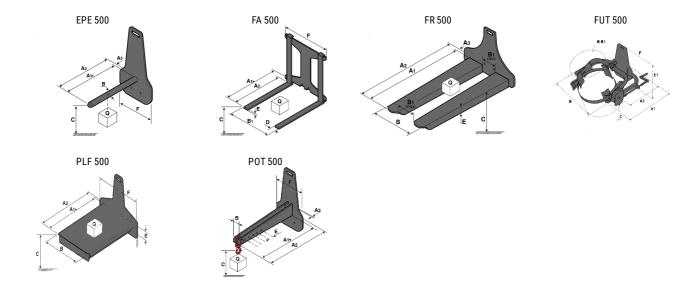

## **Tool characteristics**

| Tool 500 kg | Attachment capacity | Center of gravity of load | A1   | A2   | В    | E   | 31  | C   | D  | E   | E1  | E2 | F   | Weight |
|-------------|---------------------|---------------------------|------|------|------|-----|-----|-----|----|-----|-----|----|-----|--------|
|             | kg                  | mm                        | mm   | mm   | mm   | mm  | mm  | mm  | mm | mm  | mm  | mm | mm  | kg     |
| EPE 500     | 500                 | 350                       | 700  | 715  | 50   | -   | -   | 252 | -  | -   | -   | -  | 320 | 30     |
| FA 500      | 500                 | 350                       | 700  | 745  | -    | 250 | 680 | 45  | 60 | 30  | -   | -  | 720 | 54     |
| FR 500      | 500                 | 600                       | 1150 | 1177 | 560  | 200 | 315 | 85  |    | 70  | -   | -  | 700 | 68     |
| FUT 500     | 300                 | 600                       | 795  | 650  | 1057 | 350 | 650 | 245 | -  | 240 | 631 | -  | -   | 92     |
| PLF 500     | 500                 | 350                       | 700  | 727  | 600  | -   |     | 280 |    | 91  | -   | -  | 630 | 50     |
| POT 500     | 250                 | 600                       | 625  | 652  | 50   | -   | -   | 150 | -  | -   | -   | -  | 320 | 25     |

## Tools