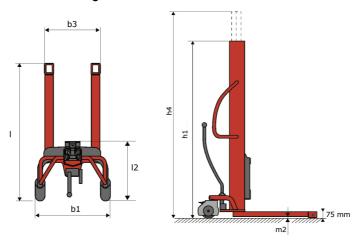

# **KLEOS HM 500 D25**

|      | Technical characteristics               |    | Metric              |
|------|-----------------------------------------|----|---------------------|
| 1.1  | Manufacturer                            |    | Manitou             |
| 1.2  | Model Name                              |    | Kleos HM 500 D25    |
| 1.3  | Power source                            |    | Manual              |
| 1.4  | Operator type                           |    | Pedestrian          |
| 1.5  | Max. capacity                           | Q  | 500 kg              |
| 1.6  | Load center of gravity                  | C  | 250 mm              |
|      | Weight                                  |    |                     |
| 2.1  | Overall weight without tools            |    | 190 kg              |
|      | Wheels                                  |    |                     |
| 3.1  | Tires type                              |    | Nylon               |
| 3.2  | Dimensions of front wheels              |    | 2x (75x65)          |
| 3.3  | Dimensions of rear wheels               |    | 2x (150x50)         |
|      | Dimensions                              |    |                     |
| 4.2  | Mast lowered height                     | h1 | 1950 mm             |
| 4.5  | Mast extended height                    | h4 | 2480 mm             |
| 4.19 | Overall length                          | l1 | 1300 mm             |
| 4.20 | Length to face of forks                 | 12 | 575 mm              |
| 4.21 | Overall width                           | b1 | 710 mm              |
| 4.25 | Forks spread                            | b5 | 519 mm              |
| 4.32 | Ground clearance at centre of wheelbase | m2 | 35 mm               |
|      | Performances                            |    |                     |
| 5.2  | Lifting speed (laden / unladen)         |    | 0.10 m/s / 0.10 m/s |
| 5.3  | Lowering speed (laden / unladen)        |    | 0.10 m/s / 0.10 m/s |
| 5.11 | Parking brake                           |    | Mecanic             |

#### Kleos HM 500 D25 - Dimensional drawing