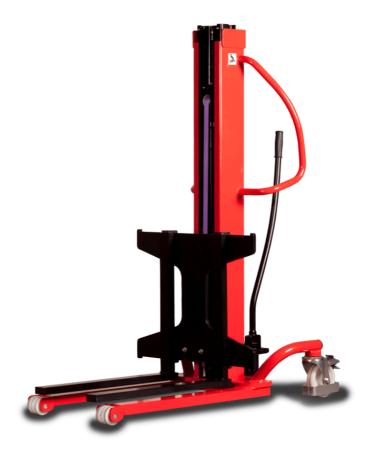

# **KLEOS HM 500 D25**

|      | Technical characteristics               |    | Metric              |
|------|-----------------------------------------|----|---------------------|
| 1.1  | Manufacturer                            |    | Manitou             |
| 1.2  | Model Name                              |    | Kleos HM 500 D25    |
| 1.3  | Power source                            |    | Manual              |
| 1.4  | Operator type                           |    | Pedestrian          |
| 1.5  | Max. capacity                           | Q  | 500 kg              |
| 1.6  | Load center of gravity                  | C  | 250 mm              |
|      | Weight                                  |    |                     |
| 2.1  | Overall weight without tools            |    | 190 kg              |
|      | Wheels                                  |    |                     |
| 3.1  | Tires type                              |    | Nylon               |
| 3.2  | Dimensions of front wheels              |    | 2x (75x65)          |
| 3.3  | Dimensions of rear wheels               |    | 2x (150x50)         |
|      | Dimensions                              |    |                     |
| 4.2  | Mast lowered height                     | h1 | 1950 mm             |
| 4.5  | Mast extended height                    | h4 | 2480 mm             |
| 4.19 | Overall length                          | l1 | 1300 mm             |
| 4.20 | Length to face of forks                 | 12 | 575 mm              |
| 4.21 | Overall width                           | b1 | 710 mm              |
| 4.25 | Forks spread                            | b5 | 519 mm              |
| 4.32 | Ground clearance at centre of wheelbase | m2 | 35 mm               |
|      | Performances                            |    |                     |
| 5.2  | Lifting speed (laden / unladen)         |    | 0.10 m/s / 0.10 m/s |
| 5.3  | Lowering speed (laden / unladen)        |    | 0.10 m/s / 0.10 m/s |
| 5.11 | Parking brake                           |    | Mecanic             |