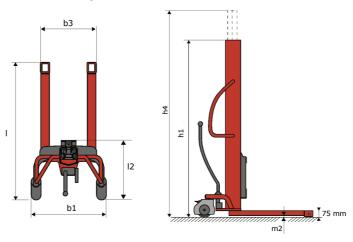

## **KLEOS HM 500 D25**

|      | Technical characteristics               |    | Metric              |
|------|-----------------------------------------|----|---------------------|
| 1.1  | Manufacturer                            |    | Manitou             |
| 1.2  | Model Name                              |    | Kleos HM 500 D25    |
| 1.3  | Power source                            |    | Manual              |
| 1.4  | Operator type                           |    | Pedestrian          |
| 1.5  | Max. capacity                           | Q  | 500 kg              |
| 1.6  | Load center of gravity                  | С  | 250 mm              |
|      | Weight                                  |    |                     |
| 2.1  | Overall weight without tools            |    | 190 kg              |
|      | Wheels                                  |    |                     |
| 3.1  | Tires type                              |    | Nylon               |
| 3.2  | Dimensions of front wheels              |    | 2x (75x65)          |
| 3.3  | Dimensions of rear wheels               |    | 2x (150x50)         |
|      | Dimensions                              |    |                     |
| 4.2  | Mast lowered height                     | h1 | 1950 mm             |
| 4.5  | Mast extended height                    | h4 | 2480 mm             |
| 4.19 | Overall length                          | 11 | 1300 mm             |
| 4.20 | Length to face of forks                 | 12 | 575 mm              |
| 4.21 | Overall width                           | b1 | 710 mm              |
| 4.25 | Forks spread                            | b5 | 519 mm              |
| 4.32 | Ground clearance at centre of wheelbase | m2 | 35 mm               |
|      | Performances                            |    |                     |
| 5.2  | Lifting speed (laden / unladen)         |    | 0.10 m/s / 0.10 m/s |
| 5.3  | Lowering speed (laden / unladen)        |    | 0.10 m/s / 0.10 m/s |
| 5.11 | Parking brake                           |    | Mecanic             |

## Kleos HM 500 D25 - Dimensional drawing