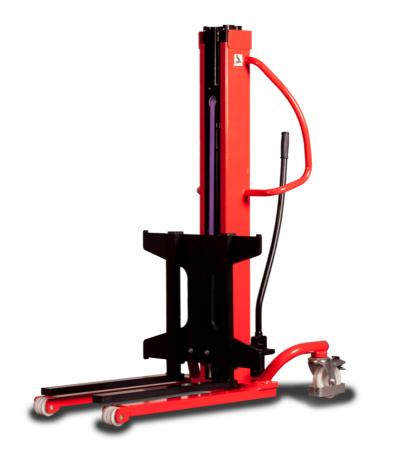

## **KLEOS HM 500 D25**

|      | Technical characteristics               |    | Metric              |
|------|-----------------------------------------|----|---------------------|
| 1.1  | Manufacturer                            |    | Manitou             |
| 1.2  | Model Name                              |    | Kleos HM 500 D25    |
| 1.3  | Power source                            |    | Manual              |
| 1.4  | Operator type                           |    | Pedestrian          |
| 1.5  | Max. capacity                           | Q  | 500 kg              |
| 1.6  | Load center of gravity                  | С  | 250 mm              |
|      | Weight                                  |    |                     |
| 2.1  | Overall weight without tools            |    | 190 kg              |
|      | Wheels                                  |    |                     |
| 3.1  | Tires type                              |    | Nylon               |
| 3.2  | Dimensions of front wheels              |    | 2x (75x65)          |
| 3.3  | Dimensions of rear wheels               |    | 2x (150x50)         |
|      | Dimensions                              |    |                     |
| 4.2  | Mast lowered height                     | h1 | 1950 mm             |
| 4.5  | Mast extended height                    | h4 | 2480 mm             |
| 4.19 | Overall length                          | 11 | 1300 mm             |
| 4.20 | Length to face of forks                 | 12 | 575 mm              |
| 4.21 | Overall width                           | b1 | 710 mm              |
| 4.25 | Forks spread                            | b5 | 519 mm              |
| 4.32 | Ground clearance at centre of wheelbase | m2 | 35 mm               |
|      | Performances                            |    |                     |
| 5.2  | Lifting speed (laden / unladen)         |    | 0.10 m/s / 0.10 m/s |
| 5.3  | Lowering speed (laden / unladen)        |    | 0.10 m/s / 0.10 m/s |
| 5.11 | Parking brake                           |    | Mecanic             |