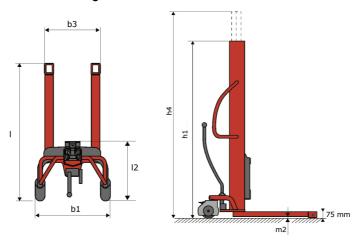

# **KLEOS HM 500 D25**

|      | Technical characteristics               |    | Metric              |
|------|-----------------------------------------|----|---------------------|
| 1.1  | Manufacturer                            |    | Manitou             |
| 1.2  | Model Name                              |    | Kleos HM 500 D25    |
| 1.3  | Power source                            |    | Manual              |
| 1.4  | Operator type                           |    | Pedestrian          |
| 1.5  | Max. capacity                           | Q  | 500 kg              |
| 1.6  | Load center of gravity                  | С  | 250 mm              |
|      | Weight                                  |    |                     |
| 2.1  | Overall weight without tools            |    | 190 kg              |
|      | Wheels                                  |    |                     |
| 3.1  | Tires type                              |    | Nylon               |
| 3.2  | Dimensions of front wheels              |    | 2x (75x65)          |
| 3.3  | Dimensions of rear wheels               |    | 2x (150x50)         |
|      | Dimensions                              |    |                     |
| 4.2  | Mast lowered height                     | h1 | 1950 mm             |
| 4.5  | Mast extended height                    | h4 | 2480 mm             |
| 4.19 | Overall length                          | l1 | 1300 mm             |
| 4.20 | Length to face of forks                 | 12 | 575 mm              |
| 4.21 | Overall width                           | b1 | 710 mm              |
| 4.25 | Forks spread                            | b5 | 519 mm              |
| 4.32 | Ground clearance at centre of wheelbase | m2 | 35 mm               |
|      | Performances                            |    |                     |
| 5.2  | Lifting speed (laden / unladen)         |    | 0.10 m/s / 0.10 m/s |
| 5.3  | Lowering speed (laden / unladen)        |    | 0.10 m/s / 0.10 m/s |
| 5.11 | Parking brake                           |    | Mecanic             |

#### Kleos HM 500 D25 - Dimensional drawing