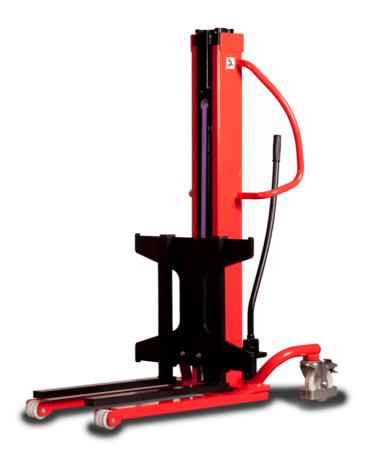

# **KLEOS HM 500 D25**

|      | Technical characteristics               |    | Metric              |
|------|-----------------------------------------|----|---------------------|
| 1.1  | Manufacturer                            |    | Manitou             |
| 1.2  | Model Name                              |    | Kleos HM 500 D25    |
| 1.3  | Power source                            |    | Manual              |
| 1.4  | Operator type                           |    | Pedestrian          |
| 1.5  | Max. capacity                           | Q  | 500 kg              |
| 1.6  | Load center of gravity                  | С  | 250 mm              |
|      | Weight                                  |    |                     |
| 2.1  | Overall weight without tools            |    | 190 kg              |
|      | Wheels                                  |    |                     |
| 3.1  | Tires type                              |    | Nylon               |
| 3.2  | Dimensions of front wheels              |    | 2x (75x65)          |
| 3.3  | Dimensions of rear wheels               |    | 2x (150x50)         |
|      | Dimensions                              |    |                     |
| 4.2  | Mast lowered height                     | h1 | 1950 mm             |
| 4.5  | Mast extended height                    | h4 | 2480 mm             |
| 4.19 | Overall length                          | l1 | 1300 mm             |
| 4.20 | Length to face of forks                 | 12 | 575 mm              |
| 4.21 | Overall width                           | b1 | 710 mm              |
| 4.25 | Forks spread                            | b5 | 519 mm              |
| 4.32 | Ground clearance at centre of wheelbase | m2 | 35 mm               |
|      | Performances                            |    |                     |
| 5.2  | Lifting speed (laden / unladen)         |    | 0.10 m/s / 0.10 m/s |
| 5.3  | Lowering speed (laden / unladen)        |    | 0.10 m/s / 0.10 m/s |
| 5.11 | Parking brake                           |    | Mecanic             |