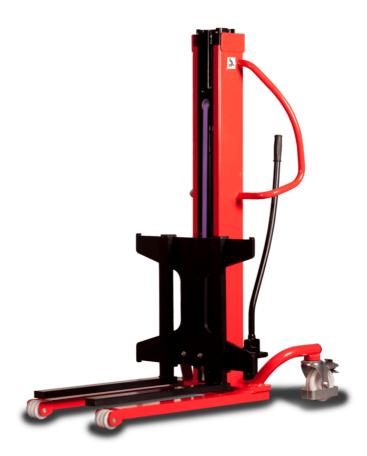

# **KLEOS HM 500 D25**

|      |                                         |    | <u> </u>            |
|------|-----------------------------------------|----|---------------------|
|      | Technical characteristics               |    | Metric              |
| 1.1  | Manufacturer                            |    | Manitou             |
| 1.2  | Model Name                              |    | Kleos HM 500 D25    |
| 1.3  | Power source                            |    | Manual              |
| 1.4  | Operator type                           |    | Pedestrian          |
| 1.5  | Max. capacity                           | Q  | 500 kg              |
| 1.6  | Load center of gravity                  | C  | 250 mm              |
|      | Weight                                  |    |                     |
| 2.1  | Overall weight without tools            |    | 190 kg              |
|      | Wheels                                  |    |                     |
| 3.1  | Tires type                              |    | Nylon               |
| 3.2  | Dimensions of front wheels              |    | 2x (75x65)          |
| 3.3  | Dimensions of rear wheels               |    | 2x (150x50)         |
|      | Dimensions                              |    |                     |
| 4.2  | Mast lowered height                     | h1 | 1950 mm             |
| 4.5  | Mast extended height                    | h4 | 2480 mm             |
| 4.19 | Overall length                          | l1 | 1300 mm             |
| 4.20 | Length to face of forks                 | 12 | 575 mm              |
| 4.21 | Overall width                           | b1 | 710 mm              |
| 4.25 | Forks spread                            | b5 | 519 mm              |
| 4.32 | Ground clearance at centre of wheelbase | m2 | 35 mm               |
|      | Performances                            |    |                     |
| 5.2  | Lifting speed (laden / unladen)         |    | 0.10 m/s / 0.10 m/s |
| 5.3  | Lowering speed (laden / unladen)        |    | 0.10 m/s / 0.10 m/s |
| 5.11 | Parking brake                           |    | Mecanic             |