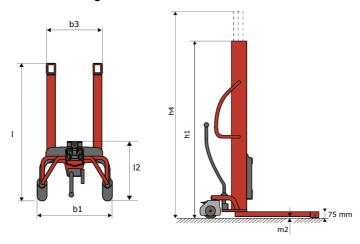

# **KLEOS HM 500 D25**

|      |                                         |    | <u> </u>            |
|------|-----------------------------------------|----|---------------------|
|      | Technical characteristics               |    | Metric              |
| 1.1  | Manufacturer                            |    | Manitou             |
| 1.2  | Model Name                              |    | Kleos HM 500 D25    |
| 1.3  | Power source                            |    | Manual              |
| 1.4  | Operator type                           |    | Pedestrian          |
| 1.5  | Max. capacity                           | Q  | 500 kg              |
| 1.6  | Load center of gravity                  | C  | 250 mm              |
|      | Weight                                  |    |                     |
| 2.1  | Overall weight without tools            |    | 190 kg              |
|      | Wheels                                  |    |                     |
| 3.1  | Tires type                              |    | Nylon               |
| 3.2  | Dimensions of front wheels              |    | 2x (75x65)          |
| 3.3  | Dimensions of rear wheels               |    | 2x (150x50)         |
|      | Dimensions                              |    |                     |
| 4.2  | Mast lowered height                     | h1 | 1950 mm             |
| 4.5  | Mast extended height                    | h4 | 2480 mm             |
| 4.19 | Overall length                          | l1 | 1300 mm             |
| 4.20 | Length to face of forks                 | 12 | 575 mm              |
| 4.21 | Overall width                           | b1 | 710 mm              |
| 4.25 | Forks spread                            | b5 | 519 mm              |
| 4.32 | Ground clearance at centre of wheelbase | m2 | 35 mm               |
|      | Performances                            |    |                     |
| 5.2  | Lifting speed (laden / unladen)         |    | 0.10 m/s / 0.10 m/s |
| 5.3  | Lowering speed (laden / unladen)        |    | 0.10 m/s / 0.10 m/s |
| 5.11 | Parking brake                           |    | Mecanic             |

#### Kleos HM 500 D25 - Dimensional drawing