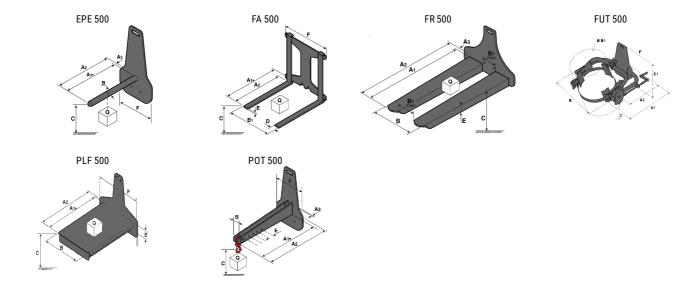

### **Tool characteristics**

| Tool 500 kg | Attachment capacity | Center of gravity of load | A1   | A2   | В    | E   | 31  | C   | D  | E   | E1  | E2 | F   | Weight |
|-------------|---------------------|---------------------------|------|------|------|-----|-----|-----|----|-----|-----|----|-----|--------|
|             | kg                  | mm                        | mm   | mm   | mm   | mm  | mm  | mm  | mm | mm  | mm  | mm | mm  | kg     |
| EPE 500     | 500                 | 350                       | 700  | 715  | 50   | -   | -   | 252 | -  | -   | -   | -  | 320 | 30     |
| FA 500      | 500                 | 350                       | 700  | 745  | -    | 250 | 680 | 45  | 60 | 30  | -   | -  | 720 | 54     |
| FR 500      | 500                 | 600                       | 1150 | 1177 | 560  | 200 | 315 | 85  | -  | 70  | -   | -  | 700 | 68     |
| FUT 500     | 300                 | 600                       | 795  | 650  | 1057 | 350 | 650 | 245 | -  | 240 | 631 | -  | -   | 92     |
| PLF 500     | 500                 | 350                       | 700  | 727  | 600  | -   | -   | 280 | -  | 91  | -   | -  | 630 | 50     |
| POT 500     | 250                 | 600                       | 625  | 652  | 50   | -   | -   | 150 | -  | -   | -   | -  | 320 | 25     |

## Tools