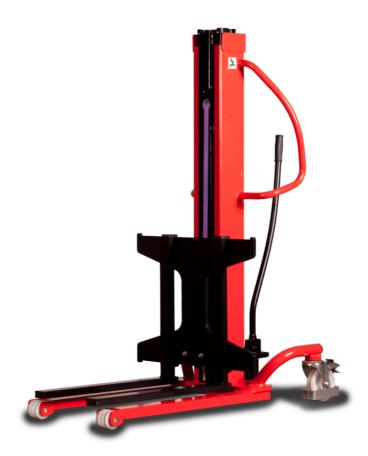

# **KLEOS HM 500 D25**

|      |                                         |    | <u>'</u>            |
|------|-----------------------------------------|----|---------------------|
|      | Technical characteristics               |    | Metric              |
| 1.1  | Manufacturer                            |    | Manitou             |
| 1.2  | Model Name                              |    | Kleos HM 500 D25    |
| 1.3  | Power source                            |    | Manual              |
| 1.4  | Operator type                           |    | Pedestrian          |
| 1.5  | Max. capacity                           | Q  | 500 kg              |
| 1.6  | Load center of gravity                  | c  | 250 mm              |
|      | Weight                                  |    |                     |
| 2.1  | Overall weight without tools            |    | 190 kg              |
|      | Wheels                                  |    |                     |
| 3.1  | Tires type                              |    | Nylon               |
| 3.2  | Dimensions of front wheels              |    | 2x (75x65)          |
| 3.3  | Dimensions of rear wheels               |    | 2x (150x50)         |
|      | Dimensions                              |    |                     |
| 4.2  | Mast lowered height                     | h1 | 1950 mm             |
| 4.5  | Mast extended height                    | h4 | 2480 mm             |
| 4.19 | Overall length                          | l1 | 1300 mm             |
| 4.20 | Length to face of forks                 | 12 | 575 mm              |
| 4.21 | Overall width                           | b1 | 710 mm              |
| 4.25 | Forks spread                            | b5 | 519 mm              |
| 4.32 | Ground clearance at centre of wheelbase | m2 | 35 mm               |
|      | Performances                            |    |                     |
| 5.2  | Lifting speed (laden / unladen)         |    | 0.10 m/s / 0.10 m/s |
| 5.3  | Lowering speed (laden / unladen)        |    | 0.10 m/s / 0.10 m/s |
| 5.11 | Parking brake                           |    | Mecanic             |