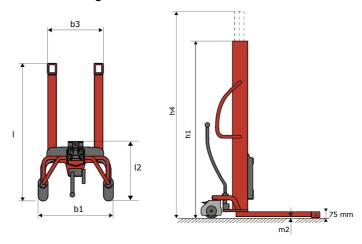

# **KLEOS HM 500 D25**

|      |                                         |    | <u>'</u>            |
|------|-----------------------------------------|----|---------------------|
|      | Technical characteristics               |    | Metric              |
| 1.1  | Manufacturer                            |    | Manitou             |
| 1.2  | Model Name                              |    | Kleos HM 500 D25    |
| 1.3  | Power source                            |    | Manual              |
| 1.4  | Operator type                           |    | Pedestrian          |
| 1.5  | Max. capacity                           | Q  | 500 kg              |
| 1.6  | Load center of gravity                  | c  | 250 mm              |
|      | Weight                                  |    |                     |
| 2.1  | Overall weight without tools            |    | 190 kg              |
|      | Wheels                                  |    |                     |
| 3.1  | Tires type                              |    | Nylon               |
| 3.2  | Dimensions of front wheels              |    | 2x (75x65)          |
| 3.3  | Dimensions of rear wheels               |    | 2x (150x50)         |
|      | Dimensions                              |    |                     |
| 4.2  | Mast lowered height                     | h1 | 1950 mm             |
| 4.5  | Mast extended height                    | h4 | 2480 mm             |
| 4.19 | Overall length                          | l1 | 1300 mm             |
| 4.20 | Length to face of forks                 | 12 | 575 mm              |
| 4.21 | Overall width                           | b1 | 710 mm              |
| 4.25 | Forks spread                            | b5 | 519 mm              |
| 4.32 | Ground clearance at centre of wheelbase | m2 | 35 mm               |
|      | Performances                            |    |                     |
| 5.2  | Lifting speed (laden / unladen)         |    | 0.10 m/s / 0.10 m/s |
| 5.3  | Lowering speed (laden / unladen)        |    | 0.10 m/s / 0.10 m/s |
| 5.11 | Parking brake                           |    | Mecanic             |

#### Kleos HM 500 D25 - Dimensional drawing