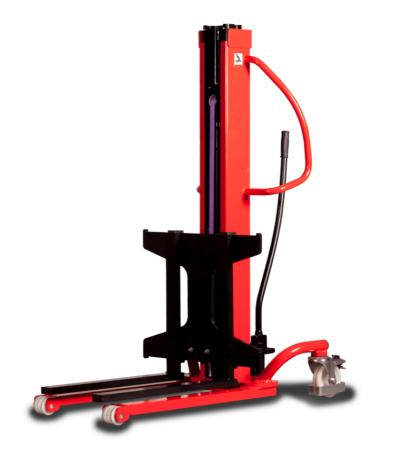

## **KLEOS HM 500 D25**

|      | Technical characteristics               |    | Metric              |
|------|-----------------------------------------|----|---------------------|
| 1.1  | Manufacturer                            |    | Manitou             |
| 1.2  | Model Name                              |    | Kleos HM 500 D25    |
| 1.3  | Power source                            |    | Manual              |
| 1.4  | Operator type                           |    | Pedestrian          |
| 1.5  | Max. capacity                           | Q  | 500 kg              |
| 1.6  | Load center of gravity                  | С  | 250 mm              |
|      | Weight                                  |    |                     |
| 2.1  | Overall weight without tools            |    | 190 kg              |
|      | Wheels                                  |    |                     |
| 3.1  | Tires type                              |    | Nylon               |
| 3.2  | Dimensions of front wheels              |    | 2x (75x65)          |
| 3.3  | Dimensions of rear wheels               |    | 2x (150x50)         |
|      | Dimensions                              |    |                     |
| 4.2  | Mast lowered height                     | h1 | 1950 mm             |
| 4.5  | Mast extended height                    | h4 | 2480 mm             |
| 4.19 | Overall length                          | 11 | 1300 mm             |
| 4.20 | Length to face of forks                 | 12 | 575 mm              |
| 4.21 | Overall width                           | b1 | 710 mm              |
| 4.25 | Forks spread                            | b5 | 519 mm              |
| 4.32 | Ground clearance at centre of wheelbase | m2 | 35 mm               |
|      | Performances                            |    |                     |
| 5.2  | Lifting speed (laden / unladen)         |    | 0.10 m/s / 0.10 m/s |
| 5.3  | Lowering speed (laden / unladen)        |    | 0.10 m/s / 0.10 m/s |
| 5.11 | Parking brake                           |    | Mecanic             |