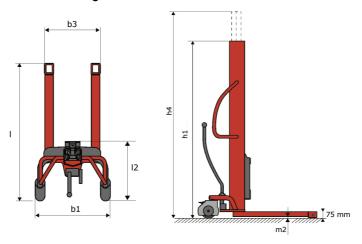

# **KLEOS HM 500 D25**

|      |                                         |    | <u> </u>            |
|------|-----------------------------------------|----|---------------------|
|      | Technical characteristics               |    | Metric              |
| 1.1  | Manufacturer                            |    | Manitou             |
| 1.2  | Model Name                              |    | Kleos HM 500 D25    |
| 1.3  | Power source                            |    | Manual              |
| 1.4  | Operator type                           |    | Pedestrian          |
| 1.5  | Max. capacity                           | Q  | 500 kg              |
| 1.6  | Load center of gravity                  | C  | 250 mm              |
|      | Weight                                  |    |                     |
| 2.1  | Overall weight without tools            |    | 190 kg              |
|      | Wheels                                  |    |                     |
| 3.1  | Tires type                              |    | Nylon               |
| 3.2  | Dimensions of front wheels              |    | 2x (75x65)          |
| 3.3  | Dimensions of rear wheels               |    | 2x (150x50)         |
|      | Dimensions                              |    |                     |
| 4.2  | Mast lowered height                     | h1 | 1950 mm             |
| 4.5  | Mast extended height                    | h4 | 2480 mm             |
| 4.19 | Overall length                          | l1 | 1300 mm             |
| 4.20 | Length to face of forks                 | 12 | 575 mm              |
| 4.21 | Overall width                           | b1 | 710 mm              |
| 4.25 | Forks spread                            | b5 | 519 mm              |
| 4.32 | Ground clearance at centre of wheelbase | m2 | 35 mm               |
|      | Performances                            |    |                     |
| 5.2  | Lifting speed (laden / unladen)         |    | 0.10 m/s / 0.10 m/s |
| 5.3  | Lowering speed (laden / unladen)        |    | 0.10 m/s / 0.10 m/s |
| 5.11 | Parking brake                           |    | Mecanic             |

#### Kleos HM 500 D25 - Dimensional drawing