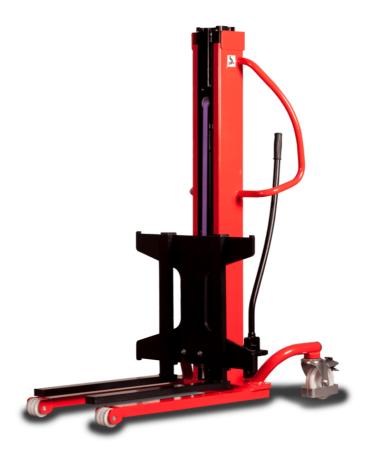

# **KLEOS HM 500 D25**

|      |                                         |    | <u> </u>            |
|------|-----------------------------------------|----|---------------------|
|      | Technical characteristics               |    | Metric              |
| 1.1  | Manufacturer                            |    | Manitou             |
| 1.2  | Model Name                              |    | Kleos HM 500 D25    |
| 1.3  | Power source                            |    | Manual              |
| 1.4  | Operator type                           |    | Pedestrian          |
| 1.5  | Max. capacity                           | Q  | 500 kg              |
| 1.6  | Load center of gravity                  | C  | 250 mm              |
|      | Weight                                  |    |                     |
| 2.1  | Overall weight without tools            |    | 190 kg              |
|      | Wheels                                  |    |                     |
| 3.1  | Tires type                              |    | Nylon               |
| 3.2  | Dimensions of front wheels              |    | 2x (75x65)          |
| 3.3  | Dimensions of rear wheels               |    | 2x (150x50)         |
|      | Dimensions                              |    |                     |
| 4.2  | Mast lowered height                     | h1 | 1950 mm             |
| 4.5  | Mast extended height                    | h4 | 2480 mm             |
| 4.19 | Overall length                          | l1 | 1300 mm             |
| 4.20 | Length to face of forks                 | 12 | 575 mm              |
| 4.21 | Overall width                           | b1 | 710 mm              |
| 4.25 | Forks spread                            | b5 | 519 mm              |
| 4.32 | Ground clearance at centre of wheelbase | m2 | 35 mm               |
|      | Performances                            |    |                     |
| 5.2  | Lifting speed (laden / unladen)         |    | 0.10 m/s / 0.10 m/s |
| 5.3  | Lowering speed (laden / unladen)        |    | 0.10 m/s / 0.10 m/s |
| 5.11 | Parking brake                           |    | Mecanic             |