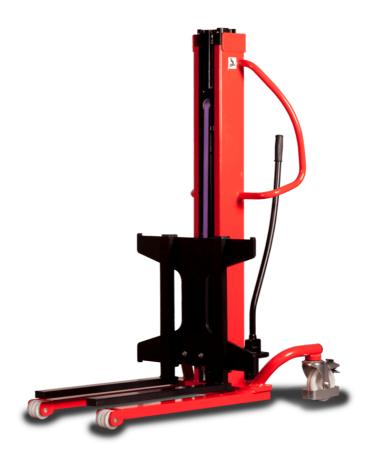

# **KLEOS HM 500 D25**

|      |                                         |    | <u> </u>            |
|------|-----------------------------------------|----|---------------------|
|      | Technical characteristics               |    | Metric              |
| 1.1  | Manufacturer                            |    | Manitou             |
| 1.2  | Model Name                              |    | HM 500 D25          |
| 1.3  | Power source                            |    | Manual              |
| 1.4  | Operator type                           |    | Pedestrian          |
| 1.5  | Max. capacity                           | Q  | 500 kg              |
| 1.6  | Load center of gravity                  | С  | 250 mm              |
|      | Weight                                  |    |                     |
| 2.1  | Overall weight without tools            |    | 190 kg              |
|      | Wheels                                  |    |                     |
| 3.1  | Tires type                              |    | Nylon               |
| 3.2  | Dimensions of front wheels              |    | 2x (75x65)          |
| 3.3  | Dimensions of rear wheels               |    | 2x (150x50)         |
|      | Dimensions                              |    |                     |
| 4.2  | Mast lowered height                     | h1 | 1950 mm             |
| 4.5  | Mast extended height                    | h4 | 2480 mm             |
| 4.19 | Overall length                          | l1 | 1300 mm             |
| 4.20 | Length to face of forks                 | 12 | 575 mm              |
| 4.21 | Overall width                           | b1 | 710 mm              |
| 4.25 | Forks spread                            | b5 | 519 mm              |
| 4.32 | Ground clearance at centre of wheelbase | m2 | 35 mm               |
|      | Performances                            |    |                     |
| 5.2  | Lifting speed (laden / unladen)         |    | 0.10 m/s / 0.10 m/s |
| 5.3  | Lowering speed (laden / unladen)        |    | 0.10 m/s / 0.10 m/s |
| 5.11 | Parking brake                           |    | Mecanic             |