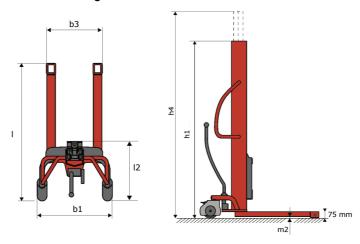

# **KLEOS HM 500 D25**

|      |                                         |    | <u> </u>            |
|------|-----------------------------------------|----|---------------------|
|      | Technical characteristics               |    | Metric              |
| 1.1  | Manufacturer                            |    | Manitou             |
| 1.2  | Model Name                              |    | HM 500 D25          |
| 1.3  | Power source                            |    | Manual              |
| 1.4  | Operator type                           |    | Pedestrian          |
| 1.5  | Max. capacity                           | Q  | 500 kg              |
| 1.6  | Load center of gravity                  | С  | 250 mm              |
|      | Weight                                  |    |                     |
| 2.1  | Overall weight without tools            |    | 190 kg              |
|      | Wheels                                  |    |                     |
| 3.1  | Tires type                              |    | Nylon               |
| 3.2  | Dimensions of front wheels              |    | 2x (75x65)          |
| 3.3  | Dimensions of rear wheels               |    | 2x (150x50)         |
|      | Dimensions                              |    |                     |
| 4.2  | Mast lowered height                     | h1 | 1950 mm             |
| 4.5  | Mast extended height                    | h4 | 2480 mm             |
| 4.19 | Overall length                          | l1 | 1300 mm             |
| 4.20 | Length to face of forks                 | 12 | 575 mm              |
| 4.21 | Overall width                           | b1 | 710 mm              |
| 4.25 | Forks spread                            | b5 | 519 mm              |
| 4.32 | Ground clearance at centre of wheelbase | m2 | 35 mm               |
|      | Performances                            |    |                     |
| 5.2  | Lifting speed (laden / unladen)         |    | 0.10 m/s / 0.10 m/s |
| 5.3  | Lowering speed (laden / unladen)        |    | 0.10 m/s / 0.10 m/s |
| 5.11 | Parking brake                           |    | Mecanic             |

#### Kleos HM 500 D25 - Dimensional drawing