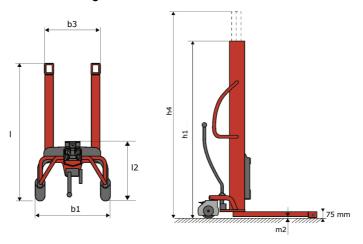

# **KLEOS HM 500 D25**

|      | Technical characteristics               |    | Metric              |
|------|-----------------------------------------|----|---------------------|
| 1.1  | Manufacturer                            |    | Manitou             |
| 1.2  | Model Name                              |    | HM 500 D25          |
| 1.3  | Power source                            |    | Manual              |
| 1.4  | Operator type                           |    | Pedestrian          |
| 1.5  | Max. capacity                           | Q  | 500 kg              |
| 1.6  | Load center of gravity                  | С  | 250 mm              |
|      | Weight                                  |    |                     |
| 2.1  | Overall weight without tools            |    | 190 kg              |
|      | Wheels                                  |    |                     |
| 3.1  | Tires type                              |    | Nylon               |
| 3.2  | Dimensions of front wheels              |    | 2x (75x65)          |
| 3.3  | Dimensions of rear wheels               |    | 2x (150x50)         |
|      | Dimensions                              |    |                     |
| 4.2  | Mast lowered height                     | h1 | 1950 mm             |
| 4.5  | Mast extended height                    | h4 | 2480 mm             |
| 4.19 | Overall length                          | l1 | 1300 mm             |
| 4.20 | Length to face of forks                 | 12 | 575 mm              |
| 4.21 | Overall width                           | b1 | 710 mm              |
| 4.25 | Forks spread                            | b5 | 519 mm              |
| 4.32 | Ground clearance at centre of wheelbase | m2 | 35 mm               |
|      | Performances                            |    |                     |
| 5.2  | Lifting speed (laden / unladen)         |    | 0.10 m/s / 0.10 m/s |
| 5.3  | Lowering speed (laden / unladen)        |    | 0.10 m/s / 0.10 m/s |
| 5.11 | Parking brake                           |    | Mecanic             |

#### Kleos HM 500 D25 - Dimensional drawing