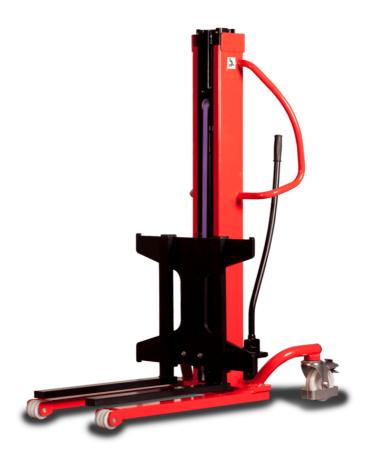

# **KLEOS HM 500 D25**

|      | Technical characteristics               |    | Metric              |
|------|-----------------------------------------|----|---------------------|
| 1.1  | Manufacturer                            |    | Manitou             |
| 1.2  | Model Name                              |    | HM 500 D25          |
| 1.3  | Power source                            |    | Manual              |
| 1.4  | Operator type                           |    | Pedestrian          |
| 1.5  | Max. capacity                           | Q  | 500 kg              |
| 1.6  | Load center of gravity                  | С  | 250 mm              |
|      | Weight                                  |    |                     |
| 2.1  | Overall weight without tools            |    | 190 kg              |
|      | Wheels                                  |    |                     |
| 3.1  | Tires type                              |    | Nylon               |
| 3.2  | Dimensions of front wheels              |    | 2x (75x65)          |
| 3.3  | Dimensions of rear wheels               |    | 2x (150x50)         |
|      | Dimensions                              |    |                     |
| 4.2  | Mast lowered height                     | h1 | 1950 mm             |
| 4.5  | Mast extended height                    | h4 | 2480 mm             |
| 4.19 | Overall length                          | l1 | 1300 mm             |
| 4.20 | Length to face of forks                 | 12 | 575 mm              |
| 4.21 | Overall width                           | b1 | 710 mm              |
| 4.25 | Forks spread                            | b5 | 519 mm              |
| 4.32 | Ground clearance at centre of wheelbase | m2 | 35 mm               |
|      | Performances                            |    |                     |
| 5.2  | Lifting speed (laden / unladen)         |    | 0.10 m/s / 0.10 m/s |
| 5.3  | Lowering speed (laden / unladen)        |    | 0.10 m/s / 0.10 m/s |
| 5.11 | Parking brake                           |    | Mecanic             |