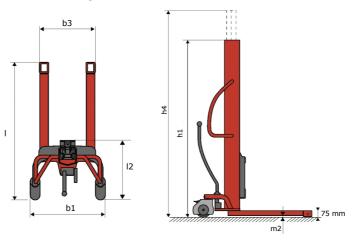

## **KLEOS HM 500 D25**

|      | Technical characteristics               |    | Metric              |
|------|-----------------------------------------|----|---------------------|
| 1.1  | Manufacturer                            |    | Manitou             |
| 1.2  | Model Name                              |    | Kleos HM 500 D25    |
| 1.3  | Power source                            |    | Manual              |
| 1.4  | Operator type                           |    | Pedestrian          |
| 1.5  | Max. capacity                           | Q  | 500 kg              |
| 1.6  | Load center of gravity                  | С  | 250 mm              |
|      | Weight                                  |    |                     |
| 2.1  | Overall weight without tools            |    | 190 kg              |
|      | Wheels                                  |    |                     |
| 3.1  | Tires type                              |    | Nylon               |
| 3.2  | Dimensions of front wheels              |    | 2x (75x65)          |
| 3.3  | Dimensions of rear wheels               |    | 2x (150x50)         |
|      | Dimensions                              |    |                     |
| 4.2  | Mast lowered height                     | h1 | 1950 mm             |
| 4.5  | Mast extended height                    | h4 | 2480 mm             |
| 4.19 | Overall length                          | 11 | 1300 mm             |
| 4.20 | Length to face of forks                 | 12 | 575 mm              |
| 4.21 | Overall width                           | b1 | 710 mm              |
| 4.25 | Forks spread                            | b5 | 519 mm              |
| 4.32 | Ground clearance at centre of wheelbase | m2 | 35 mm               |
|      | Performances                            |    |                     |
| 5.2  | Lifting speed (laden / unladen)         |    | 0.10 m/s / 0.10 m/s |
| 5.3  | Lowering speed (laden / unladen)        |    | 0.10 m/s / 0.10 m/s |
| 5.11 | Parking brake                           |    | Mecanic             |

## Kleos HM 500 D25 - Dimensional drawing