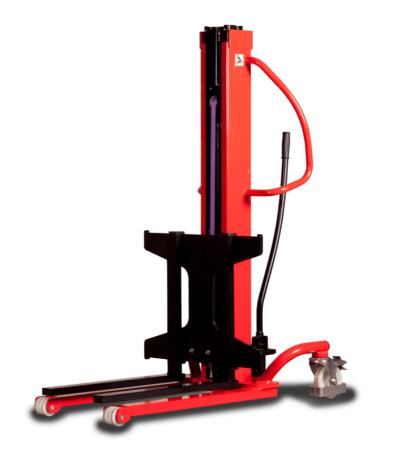

## **KLEOS HM 500 D25**

|      | Technical characteristics               |    | Metric              |
|------|-----------------------------------------|----|---------------------|
| 1.1  | Manufacturer                            |    | Manitou             |
| 1.2  | Model Name                              |    | Kleos HM 500 D25    |
| 1.3  | Power source                            |    | Manual              |
| 1.4  | Operator type                           |    | Pedestrian          |
| 1.5  | Max. capacity                           | Q  | 500 kg              |
| 1.6  | Load center of gravity                  | С  | 250 mm              |
|      | Weight                                  |    |                     |
| 2.1  | Overall weight without tools            |    | 190 kg              |
|      | Wheels                                  |    |                     |
| 3.1  | Tires type                              |    | Nylon               |
| 3.2  | Dimensions of front wheels              |    | 2x (75x65)          |
| 3.3  | Dimensions of rear wheels               |    | 2x (150x50)         |
|      | Dimensions                              |    |                     |
| 4.2  | Mast lowered height                     | h1 | 1950 mm             |
| 4.5  | Mast extended height                    | h4 | 2480 mm             |
| 4.19 | Overall length                          | 11 | 1300 mm             |
| 4.20 | Length to face of forks                 | 12 | 575 mm              |
| 4.21 | Overall width                           | b1 | 710 mm              |
| 4.25 | Forks spread                            | b5 | 519 mm              |
| 4.32 | Ground clearance at centre of wheelbase | m2 | 35 mm               |
|      | Performances                            |    |                     |
| 5.2  | Lifting speed (laden / unladen)         |    | 0.10 m/s / 0.10 m/s |
| 5.3  | Lowering speed (laden / unladen)        |    | 0.10 m/s / 0.10 m/s |
| 5.11 | Parking brake                           |    | Mecanic             |