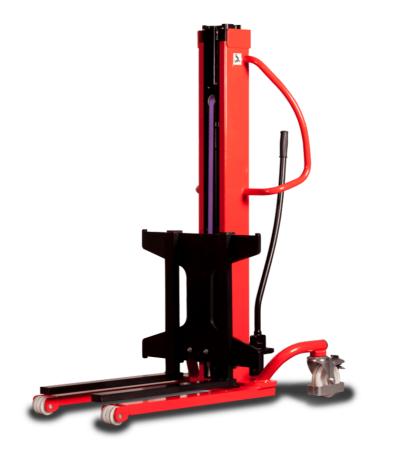

## **KLEOS HM 500 D25**

|      | Technical characteristics               |    | Metric              |
|------|-----------------------------------------|----|---------------------|
| 1.1  | Manufacturer                            |    | Manitou             |
| 1.2  | Model Name                              |    | Kleos HM 500 D25    |
| 1.3  | Power source                            |    | Manual              |
| 1.4  | Operator type                           |    | Pedestrian          |
| 1.5  | Max. capacity                           | Q  | 500 kg              |
| 1.6  | Load center of gravity                  | С  | 250 mm              |
|      | Weight                                  |    |                     |
| 2.1  | Overall weight without tools            |    | 190 kg              |
|      | Wheels                                  |    |                     |
| 3.1  | Tires type                              |    | Nylon               |
| 3.2  | Dimensions of front wheels              |    | 2x (75x65)          |
| 3.3  | Dimensions of rear wheels               |    | 2x (150x50)         |
|      | Dimensions                              |    |                     |
| 4.2  | Mast lowered height                     | h1 | 1950 mm             |
| 4.5  | Mast extended height                    | h4 | 2480 mm             |
| 4.19 | Overall length                          | 11 | 1300 mm             |
| 4.20 | Length to face of forks                 | 12 | 575 mm              |
| 4.21 | Overall width                           | b1 | 710 mm              |
| 4.25 | Forks spread                            | b5 | 519 mm              |
| 4.32 | Ground clearance at centre of wheelbase | m2 | 35 mm               |
|      | Performances                            |    |                     |
| 5.2  | Lifting speed (laden / unladen)         |    | 0.10 m/s / 0.10 m/s |
| 5.3  | Lowering speed (laden / unladen)        |    | 0.10 m/s / 0.10 m/s |
| 5.11 | Parking brake                           |    | Mecanic             |