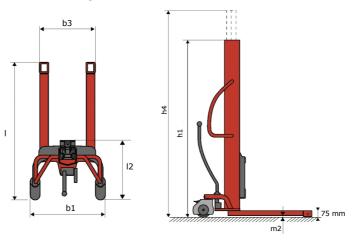

## **KLEOS HM 500 D25**

|      | Technical characteristics               |    | Metric              |
|------|-----------------------------------------|----|---------------------|
| 1.1  | Manufacturer                            |    | Manitou             |
| 1.2  | Model Name                              |    | Kleos HM 500 D25    |
| 1.3  | Power source                            |    | Manual              |
| 1.4  | Operator type                           |    | Pedestrian          |
| 1.5  | Max. capacity                           | Q  | 500 kg              |
| 1.6  | Load center of gravity                  | С  | 250 mm              |
|      | Weight                                  |    |                     |
| 2.1  | Overall weight without tools            |    | 190 kg              |
|      | Wheels                                  |    |                     |
| 3.1  | Tires type                              |    | Nylon               |
| 3.2  | Dimensions of front wheels              |    | 2x (75x65)          |
| 3.3  | Dimensions of rear wheels               |    | 2x (150x50)         |
|      | Dimensions                              |    |                     |
| 4.2  | Mast lowered height                     | h1 | 1950 mm             |
| 4.5  | Mast extended height                    | h4 | 2480 mm             |
| 4.19 | Overall length                          | 11 | 1300 mm             |
| 4.20 | Length to face of forks                 | 12 | 575 mm              |
| 4.21 | Overall width                           | b1 | 710 mm              |
| 4.25 | Forks spread                            | b5 | 519 mm              |
| 4.32 | Ground clearance at centre of wheelbase | m2 | 35 mm               |
|      | Performances                            |    |                     |
| 5.2  | Lifting speed (laden / unladen)         |    | 0.10 m/s / 0.10 m/s |
| 5.3  | Lowering speed (laden / unladen)        |    | 0.10 m/s / 0.10 m/s |
| 5.11 | Parking brake                           |    | Mecanic             |

## Kleos HM 500 D25 - Dimensional drawing